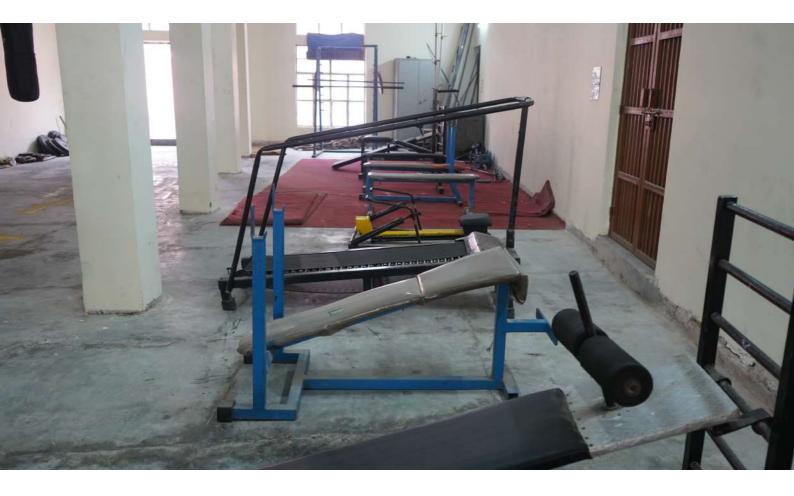

The area of the playground is 211092 sq. ft. Gym is equipped with all machines for (exercises to improve or maintain) body fitness.

- Three Bench Press, one treadmill, eight mats are available.
- There are 400 Mtrs running track and 200 Mtrs. (Standard Track) running track with 8 lanes.
- Central part of the track is utilized as ground for Kabaddi, Kho-Kho and Cricket . They are used alternatively as per need.
- Along with this, we have plenty of space available for games like football, basketball. volleyball and handball.
- The Multi-purpose Hall is used for playing indoor games such as Table Tennis, Badminton, Boxing, Chess, Judo, Jump rope and Carrom, etc.

## Specification of Gymnasium:

College provides facilities for sportsmen and players by providing various facilities. College has a special gymnasium of 2444 sq. feet area with equipments for :

Bench press (for One exercise)
Bench press (for Three exercises)
Chin-up exercise
Thigh exercise
Shoulder exercise
Hip exercise
Shoulder press exercise
Knee exercise
Double bar exercise
Push up exercise
Pulley Exercise
Standing Pulley