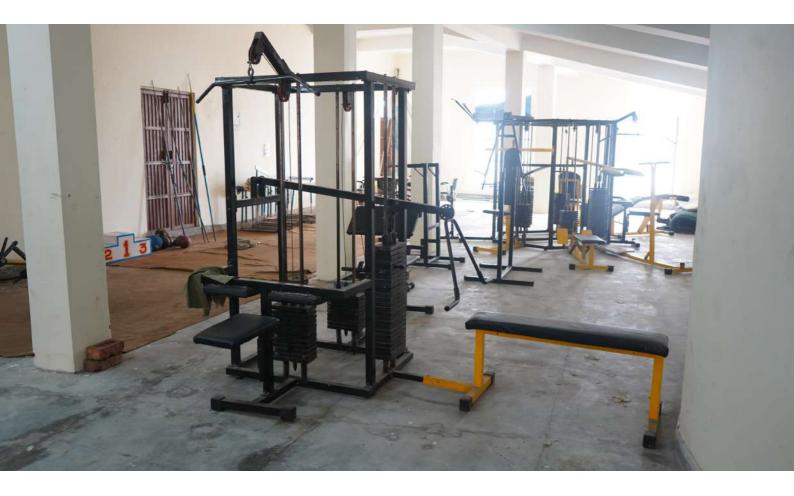

The area of the playground is 211092 sq. ft. Gym is equipped with all machines for (exercises to improve or maintain) body fitness.

- Three Bench Press, one treadmill, eight mats are available.
- There are 400 Mtrs running track and 200 Mtrs. (Standard Track) running track with 8 lanes.
- Central part of the track is utilized as ground for Kabaddi, Kho-Kho and Cricket . They are used alternatively as per need.
- Along with this, we have plenty of space available for games like football, basketball. volleyball and handball.
- The Multi-purpose Hall is used for playing indoor games such as Table Tennis, Badminton, Boxing, Chess, Judo, Jump rope and Carrom, etc.

## Specification of Gymnasium:

College provides facilities for sportsmen and players by providing various facilities. College has a special gymnasium of 2444 sq. feet area with equipments for :

Bench press (for One exercise)
Bench press (for Three exercises)
Chin-up exercise
Thigh exercise
Shoulder exercise
Hip exercise
Shoulder press exercise
Knee exercise
Double bar exercise
Push up exercise
Pulley Exercise
Standing Pulley