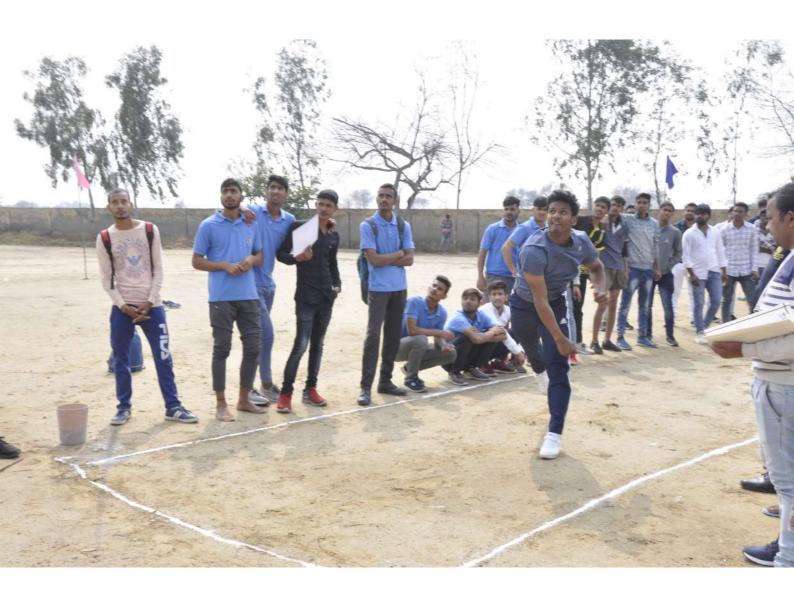

## **Facilities for Sports**

The College has adequate infrastructure for harnessing the potential of the youth and promoting student's interest in sports. The college has played a proactive and supportive role in grooming students. Specific spaces have been earmarked for extra-curricular activities and are made available to students.

The area of the playground is 211092 sq. ft. Gym is equipped with all machines for (exercises to improve or maintain) body fitness.

- Three Bench Press, one treadmill, eight mats are available.
- There are 400 Mtrs running track and 200 Mtrs. (Standard Track) running track with 8 lanes.
- Central part of the track is utilized as ground for Kabaddi, Kho-Kho and Cricket . They are used alternatively as per need.
- Along with this, we have plenty of space available for games like football, basketball. volleyball and handball.
- The Multi-purpose Hall is used for playing indoor games such as Table Tennis, Badminton, Boxing, Chess, Judo, Jump rope and Carrom, etc.

Our Sports unit has a track record of participating and winning matches at Zonal, University, Inter University & National levels. Many of our students have represented in the affiliating university teams at different levels.