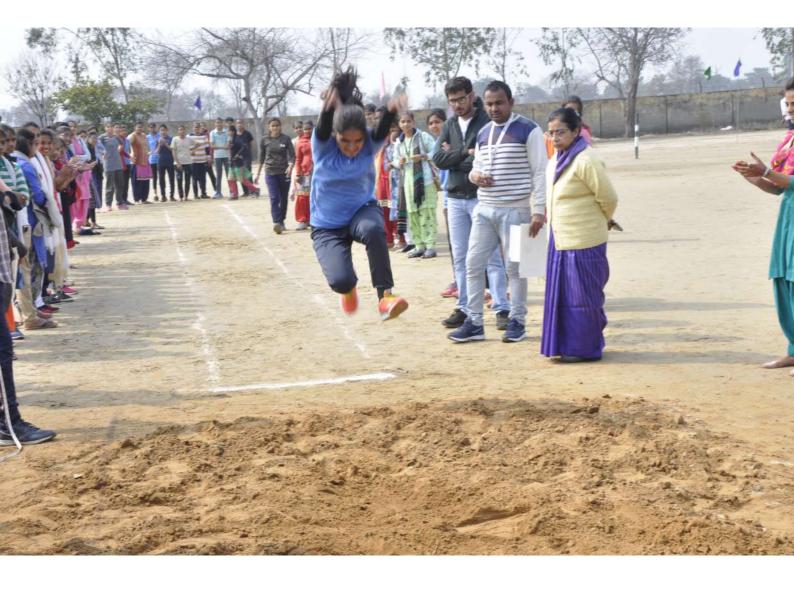

## **Facilities for Sports**

The College has adequate infrastructure for harnessing the potential of the youth and promoting student's interest in sports. The college has played a proactive and supportive role in grooming students. Specific spaces have been earmarked for extra-curricular activities and are made available to students.

The area of the playground is 211092 sq. ft. Gym is equipped with all machines for (exercises to improve or maintain) body fitness.

- Three Bench Press, one treadmill, eight mats are available.
- There are 400 Mtrs running track and 200 Mtrs. (Standard Track) running track with 8 lanes.
- Central part of the track is utilized as ground for Kabaddi, Kho-Kho and Cricket . They are used alternatively as per need.
- Along with this, we have plenty of space available for games like football, basketball. volleyball and handball.
- The Multi-purpose Hall is used for playing indoor games such as Table Tennis, Badminton, Boxing, Chess, Judo, Jump rope and Carrom, etc.

Our Sports unit has a track record of participating and winning matches at Zonal, University, Inter University & National levels. Many of our students have represented in the affiliating university teams at different levels.