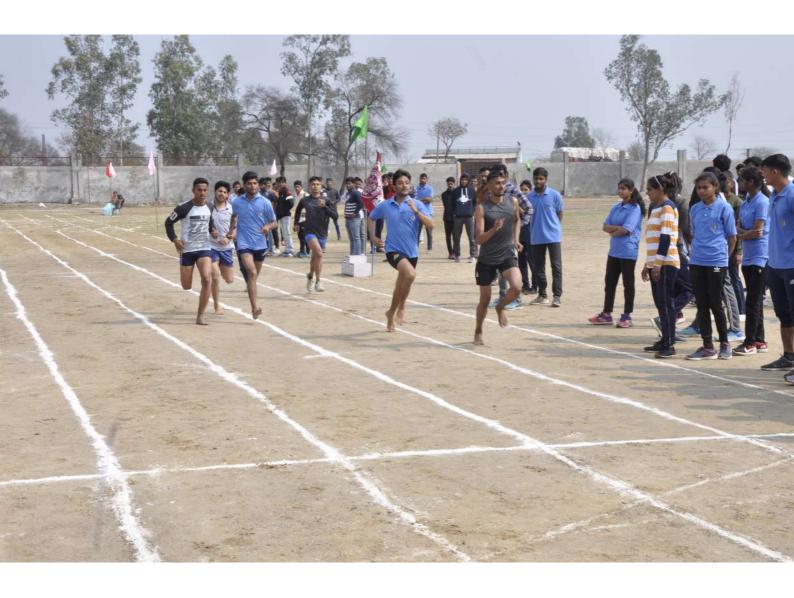

## **Facilities for Sports**

The College has adequate infrastructure for harnessing the potential of the youth and promoting student's interest in sports. The college has played a proactive and supportive role in grooming students. Specific spaces have been earmarked for extra-curricular activities and are made available to students.

The area of the playground is 211092 sq. ft. Gym is equipped with all machines for (exercises to improve or maintain) body fitness.

- Three Bench Press, one treadmill, eight mats are available.
- There are 400 Mtrs running track and 200 Mtrs. (Standard Track) running track with 8 lanes.
- Central part of the track is utilized as ground for Kabaddi, Kho-Kho and Cricket . They are used alternatively as per need.
- Along with this, we have plenty of space available for games like football, basketball. volleyball and handball.
- The Multi-purpose Hall is used for playing indoor games such as Table Tennis, Badminton, Boxing, Chess, Judo, Jump rope and Carrom, etc.

Our Sports unit has a track record of participating and winning matches at Zonal, University, Inter University & National levels. Many of our students have represented in the affiliating university teams at different levels.