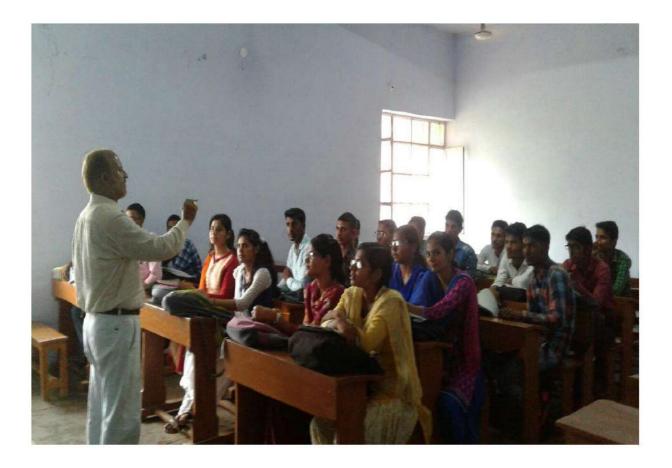

### Appraisal Report for Coaching classes for Entry in Services

Coaching classes under this scheme were organized for eight months during the session 2016-2017, 2016-2017 and 2017-2018. These classes were organized in various subjects for Group-C and Group-D services. Name of the subjects, teachers and their subject disciplines are given below in Table-1. Total 73 students participated in this programme. Students who took coaching under this scheme did not bother to inform whether they appeared in the competitive exam or not. Information about their results could not be collected telephonically. Only two students reported us about their success in the exam. Many difficulties were faced in implementation of the scheme. Due to less remuneration, resources persons were not much interested to give lectures to rural college. It is requested that in future, remuneration to resource persons may please be increased.