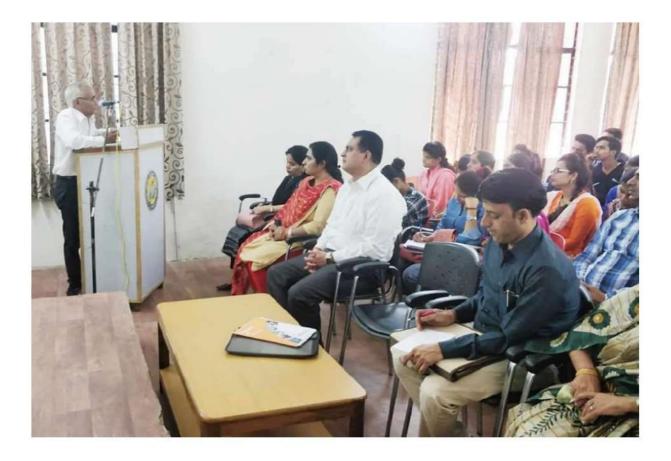

### Appraisal Report for Coaching classes for Entry in Services

Coaching classes under this scheme were organized for eight months during the session 2016-2017, 2016-2017 and 2017-2018. These classes were organized in various subjects for Group-C and Group-D services. Name of the subjects, teachers and their subject disciplines are given below in Table-1. Total 73 students participated in this programme. Students who took coaching under this scheme did not bother to inform whether they appeared in the competitive exam or not. Information about their results could not be collected telephonically. Only two students reported us about their success in the exam. Many difficulties were faced in implementation of the scheme. Due to less remuneration, resources persons were not much interested to give lectures to rural college. It is requested that in future, remuneration to resource persons may please be increased.

| Name of subject   | Name of Teacher   | Period                               |
|-------------------|-------------------|--------------------------------------|
| English           | Sh. S.B.Sharma    | August, September &<br>October, 2016 |
| Reasoning         | Sh. Neeraj Sharma | August, September &<br>October, 2016 |
| Mathematics       | Sh. Rinku         | March, 2017                          |
| Economics         | Sh. Rahul Kumar   | February & March, 2017               |
| English           | Sh. S.B.Sharma    | July, August & September<br>2017     |
| Reasoning         | Sh. Neeraj Sharma | July, August & September<br>2017     |
| Extension Lecture | Sh. Anurag Diwedi | 06.03.2018                           |