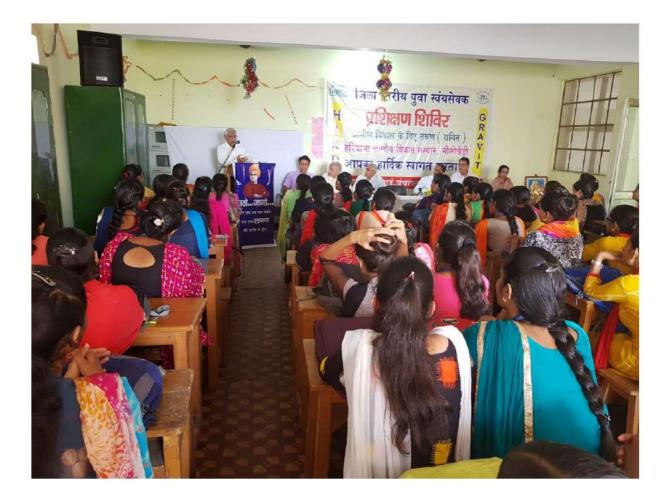

### Appraisal Report for Coaching classes for Entry in Services

Coaching classes under this scheme were organized for eight months during the session 2016-2017, 2016-2017 and 2017-2018. These classes were organized in various subjects for Group-C and Group-D services. Name of the subjects, teachers and their subject disciplines are given below in Table-1. Total 73 students participated in this programme. Students who took coaching under this scheme did not bother to inform whether they appeared in the competitive exam or not. Information about their results could not be collected telephonically. Only two students reported us about their success in the exam. Many difficulties were faced in implementation of the scheme. Due to less remuneration, resources persons were not much interested to give lectures to rural college. It is requested that in future, remuneration to resource persons may please be increased.

| Name of subject   | Name of Teacher   | Period                               |
|-------------------|-------------------|--------------------------------------|
| English           | Sh. S.B.Sharma    | August, September &<br>October, 2016 |
| Reasoning         | Sh. Neeraj Sharma | August, September &<br>October, 2016 |
| Mathematics       | Sh. Rinku         | March, 2017                          |
| Economics         | Sh. Rahul Kumar   | February & March, 2017               |
| English           | Sh. S.B.Sharma    | July, August & September<br>2017     |
| Reasoning         | Sh. Neeraj Sharma | July, August & September<br>2017     |
| Extension Lecture | Sh. Anurag Diwedi | 06.03.2018                           |