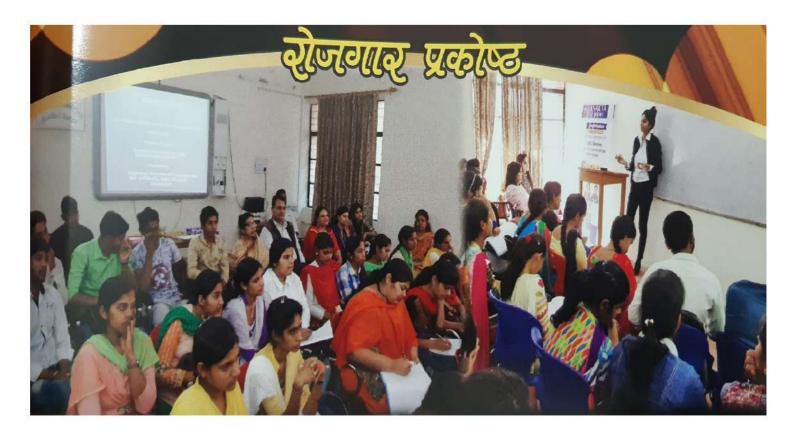

### Appraisal Report for Coaching classes for Entry in Services

Coaching classes under this scheme were organized for eight months during the session 2016-2017, 2016-2017 and 2017-2018. These classes were organized in various subjects for Group-C and Group-D services. Name of the subjects, teachers and their subject disciplines are given below in Table-1. Total 73 students participated in this programme. Students who took coaching under this scheme did not bother to inform whether they appeared in the competitive exam or not. Information about their results could not be collected telephonically. Only two students reported us about their success in the exam. Many difficulties were faced in implementation of the scheme. Due to less remuneration, resources persons were not much interested to give lectures to rural college. It is requested that in future, remuneration to resource persons may please be increased.

| Name of subject   | Name of Teacher   | Period                               |
|-------------------|-------------------|--------------------------------------|
| English           | Sh. S.B.Sharma    | August, September &<br>October, 2016 |
| Reasoning         | Sh. Neeraj Sharma | August, September &<br>October, 2016 |
| Mathematics       | Sh. Rinku         | March, 2017                          |
| Economics         | Sh. Rahul Kumar   | February & March, 2017               |
| English           | Sh. S.B.Sharma    | July, August & September<br>2017     |
| Reasoning         | Sh. Neeraj Sharma | July, August & September<br>2017     |
| Extension Lecture | Sh. Anurag Diwedi | 06.03.2018                           |