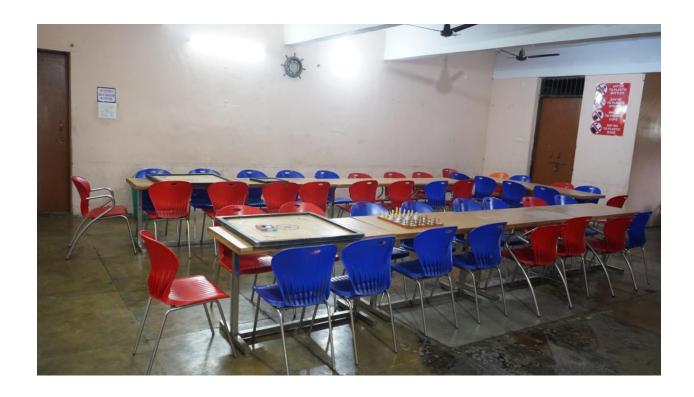

### Sat Jinda Kalyana College, Kalanaur (Rohtak)

Auditorium

College Building

College Building from Outside

College Building from Outside

College Building

Common Room for Girls equipped with a facility of Indoor Games