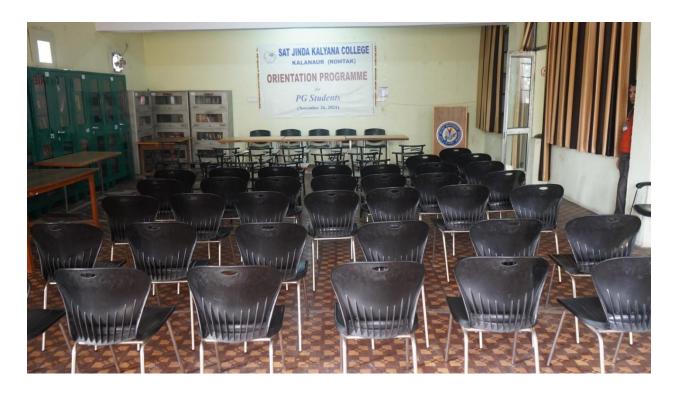

### Sat Jinda Kalyana College, Kalanaur (Rohtak)

Auditorium

College Building

College Building from Outside

College Building from Outside

College Building

Common Room for Girls equipped with a facility of Indoor Games