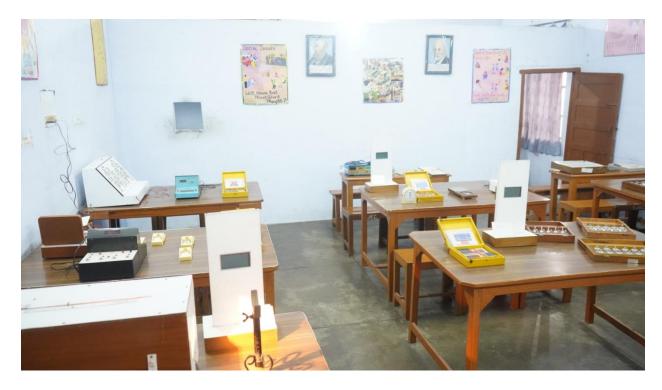

# **Infrastructure and Learning Resources**

4.1.1 The Institution has adequate infrastructure and physical facilities for teaching-learning viz., classrooms, laboratories, computing equipment etc.

**Photographs of Infrastructural facilities** 

Submitted to



**National Assessment and Accreditation Council** 

### Sat Jinda Kalyana College, Kalanaur (Rohtak)



Auditorium



College Building



College Building from Outside



College Building from Outside



College Building



Common Room for Girls equipped with a facility of Indoor Games



College Library



Staff Room



Physics Laboratory



Chemistry Laboratory



Computer Science Lab-I



Computer Science Lab-II



Geography Laboratory-I



Geography Laboratory-II



Seminar Hall



Smart Class Room-I



Smart Class Room-II



Psychology Lab