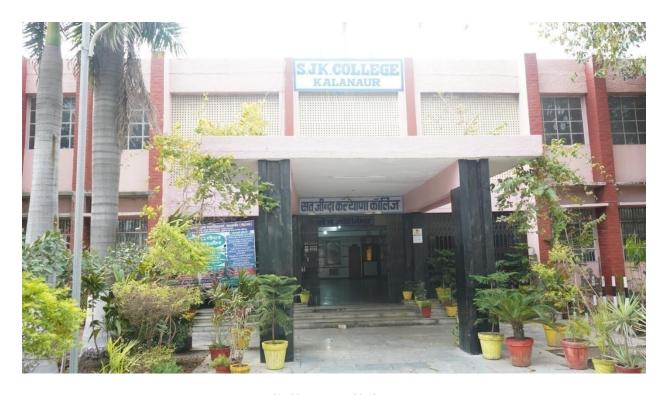

### Sat Jinda Kalyana College, Kalanaur (Rohtak)

Auditorium

College Building

College Building from Outside

College Building from Outside

College Building

Common Room for Girls equipped with a facility of Indoor Games