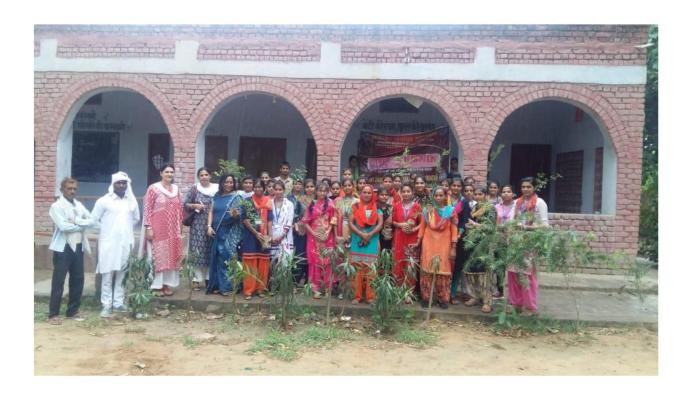

### Report

दिनांक: 10.08.2019

सत जीन्दा कल्याणा कॉलिज, कलानौर के युनिवसिटी आउटरीच प्रोग्राम के तत्वावधान में कॉलेज द्वारा गोद लिए आंवल गांव के राजकीय वरिष्ठ माध्यमिक विद्यालय के प्रागंण में कॉलेज के विद्यार्थियों द्वारा पौधारोपण किया गया। कॉलेज प्रबन्धन समिति के अध्यक्ष एवं पूर्व राज्य सभा सांसद श्री शादी लाल बत्तरा जी महासचिव श्री भारत भूषण बाठला व प्राचार्य डॉ. नरेश कुमार दुआ ने विद्यार्थियों को इस पौधारोपण कार्यक्रम के लिए रवाना किया। यह कार्यक्रम संयोजिका डॉ. इन्दुपाल के निर्देशन में सम्पन्न हुआ। डॉ. रितुलाल व डॉ. शालिनी शर्मा का सह निर्देशन रहा। श्रीमती अनिल, श्रीमती सुदेश व श्री सोनू ग्राम पंचायत आंवल से प्रतिनिधि स्वरूप कार्यक्रम में शामिल रहे। विद्यार्थियों ने नीम,शीशम, अमरूद आदि के पौधे लगाते हुए ग्रामीणों को पर्यावरण संरक्षण का संदेश दिया। जुल पर विद्यार्थ उपि

#### Sat Jinda Kalyana College Kalanaur (Rohtak)

Tree Plantation at Adopted Village Anwal on 10.08.2019 by University Outreach Programme