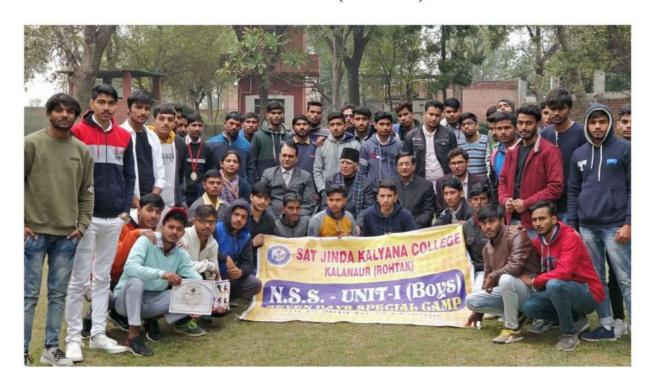

#### Sat Jinda Kalyana College Kalanaur (Rohtak)

Tree Plantation at Adopted Village Anwal on 10.08.2019 by University Outreach Programme