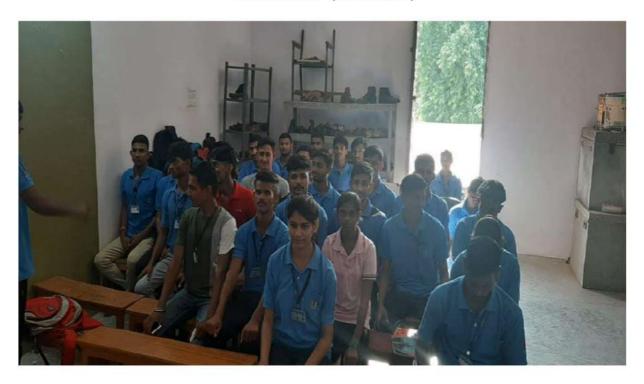

Under the aggis of YRC/RRC of the College Teach-AIDS, a short film was shown to the students to spread awareness among them. This programme was organised to mark the celebration Voluntary Blood Donation Portnight! 55 students from various classes were present there. Dr. Mamta Rani, Dr. Satish Narwal, Dr. Umesh kumar and Dr. Ritu lall were also there Dr. N. K. Dug, Principal of the college motivated the Students to remain fit and spread awareness in the society about AIDS.