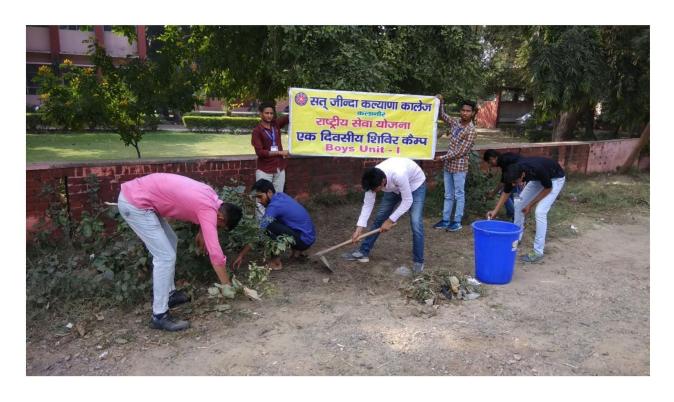

mar Asstt. Prof.in Hindi

(Dr.N.K.Dua)

Coordinator IOAC S.J.K. College, Kalanaur

(Dr.Satish Narwal)

P.O.NSS Unit-I Programme Officer N.S.S. Unit-I (Boys) Sat Jinda Kalyana College Kalanaur (Rohtak)

Principal Sat Jinda Kalyana College

Kalanaur (Rohtak) Haryana

68M3:33 =

# Dainik Jagran 5 August 2018

#### अभियान चला दिया रवच्छता का संदेश

संस, कलानीर : सर्ताजदा कल्याणा कॉलंज में स्वच्छता पखवाड़े के तहत शनिवार को स्वयंसवकों ने क्लास रूम और शौचालय की सफाई की। इस दौरान कार्यक्रम अधिकारी पृनम अधलखा ने कहा कि साफ-सफाई का व्यक्ति के जीवन में बड़ा महत्व है। इसीलिए सफाई के प्रति सभी को जागरुक होना चाहिए। छह अगस्त को मनाए जाने वाले वन महोत्सव के लिए भी गड़डे खोदे जिससे उनमें पीधरोपण किया जा सके। इस मौके पर प्राचाया डा. ममता रानी, डा. सतीश नरवाल, आदि मौजूद रहे।

Joom 01-08-2018 to 15/08/2018



Swachhta Pakhwada Campaign During From 01-08-2018 to 15-08-2018 Organised by NSS Unit I (Boys) Volunteers at Sat Jinda Kalyana College, Kalanaur

# सत जीन्दा कल्याणा कॉलिज,कलानौर(रोहतक) pmg.3.3 राष्ट्रीय सेवा योजना (N.S.S) यूनिट-1 वन-महोत्सव

#### एक दिवसीय शिविर की रिपोर्ट

दिनांक 31 अगस्त 2018 को एन.एस.एस. यूनिट-1 के स्वयंसेवकों ने आज एक दिवसीय शिविर कॉलेज कैम्पस में लगाया गया जिसमें पौधारोपण व कॉलिज की साफ-सफाई मुख्य कार्य रहें। यह कार्य कार्यक्रम अधिकारी डॉ. सतीश नरवाल की देख-रेख में हुआ। कार्यक्रम का शुभारंभ प्रााचार्य डॉ. नरेश कुमार दुआ ने पौधारोपण करके किया। इस कार्यक्रम के दौरान आम, जामुन, नीम व आंवला आदि के कुल 90 पौधे लगाए गए। इस शिविर में 59 स्वयंसेवकों ने भाग लिया । पौधारोपण के बाद सभी पौधों में पानी की व्यवस्था की गई। कार्यक्रम के समापन के दौरान डॉ. सतीश नरवाल ने स्वयंसेवकों