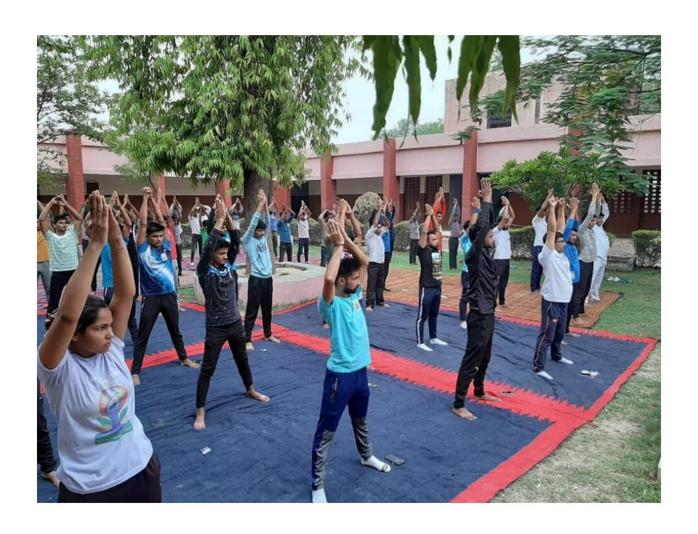

AI Lest of Particepante (216-2019) Beaus-dycoo 1- Vassha BA32dyeas monfu mdy 3. Beam 3rd year leagal 1, Randy BASIN year Randes Tushas nikash seefak Borket Beam Ist year Dorit 10 BCA 2nd grew Jysti BA and year 11-12. Suil nksau 13. Sogal BCA 2nd year Lt. Dr. Vikas Kumar Abhorde 15. BAzudyeer Associate NCC Officer (NCC No.- 12110222) Margaet SJK College 16. Kalanaur (Rohtak) Nismal 1) 17. Canfal 18, BAIH year Sheutal 191 kayal 20. Beautifer Shankay 21. BAIsideal Bablu 21. Passyeel Bear Istzear. 29. Nacendes 30 B Jan S Jue Monu 31. Beaudigen seepall 32, BATAGU Gulston 33. BA 3rd year Smit Coordinator BA Ister Jinda Kalyana College Rounal IQAC S.J.K. College, Kalanaur 35. Kalanaur (Rohtak) Haryana

COLLEGE

3.3.3. A 21062019

20



International Yoga Day Organised By NCC Held On- 21-06-2019



NCC Cadets participating in International Yoga Day held on 21-06-2019

#### सत जीन्दा कल्याणा कॉलिज,कलानौर (रोहतक)

रिपोर्ट

दिनांक 15.08.2018

सत जीन्दा कल्याणा कॉलिज की एन.एस.एस. यूनिट—I के छात्रों के द्वारा आयोजित किए गए स्वच्छता पखवाडा कार्यक्रम का समापन हुआ। यह कार्यक्रम 01.08. 2018 से 15.08.2018 के बीच चला। इस कार्यक्रम का शुभारंभ प्राचार्य डॉ. नरेश कुमार दुआ जी के कर—कमलों से हुआ जिसमें कार्यक्रम अधिकारी डॉ. सतीश नरवाल व स्वयंसवेकों ने घूम—घूम कर गांव आवंल में साफ—सफाई की और ग्रामीणों को स्वच्छता के बारे में जागरूक किया साथ ही गांव में एक जागरूकता रैली का आयोजिन किया गया। इस रैली की गावंवासियों ने बहुत सराहना की । इस रैली के माध्यम से नागरिकों को विभिन्ना प्रकार की कुरीतियों से बचे रहने का सन्देश भी दिया। इस कार्यक्रम 85 स्वयंसेवकों ने भाग लिया। कार्यक्रम की समाप्ति पर प्राचार्य ड