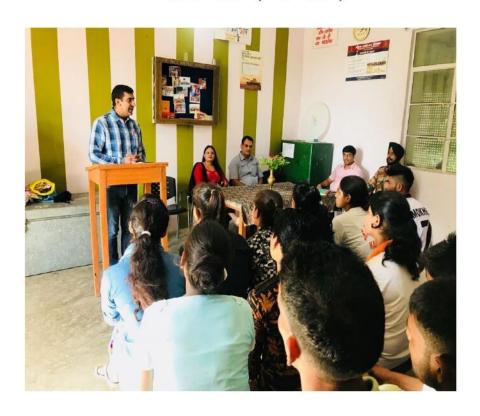

University Outreach Team & Women Cell 3,3 दिनांक 19.01.2019 को गांव आंवल में निकली गई जागरूकता रैली की रिपोर्ट

सत जीन्दा कल्याणा महाविद्यालय में दिनांक 19 जनवरी 2019 को कॉलिज के यूनिवर्सिटी आउटरीच टीम व महिला प्रकोष्ठ के तत्वावधान में महाविद्यालय द्वारा गोद लिए गए आंवल गांव में एक जागरूकता रैली का आयोजन किया गया । इस रैली को कॉलिज प्राचार्य डॉ.नरेश कुमार दुआ ने हरी झंडी दिखाकर गांव आंवल के लिए रवाना किया। प्राचार्य दुआ जी ने विद्यार्थियों को सम्बोधित करते हुए कहा कि इस प्रकार के आयोजन समाज के लिए बहुत उपयोगी होते है। इस रैली का मुख्य उद्देश्य ग्रामवासियों को पर्यावरण एवं महिलाओं से जुड़ें हुए विषय जैसे स्वच्छ भारत—स्वस्थ भारत, नारी शिक्षा, भ्रूण हत्या एवं दहेज प्रथा आदि के प्रति जागरूक करना था। आंवल गांव के राजकीय विद्यालय में पहुचने पर गांव के सरपंच श्री अनिल जुनेजा एवं विद्यालय के मुख्याध्यापक श्री सत्यवान ढुल एवं स्टॉफ सदस्यों ने इस रैली का स्वागत किया। कॉलिज के विद्यार्थियों ने पोस्टर, स्लोगन व नारों के माध्यम से गांव की गली-गली में घूमकर सामजिक विषयों के प्रति ग्रामीणों को सचेत किया। यह रैली यूनिवर्सिटी आउट रीच टीम की संयोजिका डॉ. इन्दुपाल व महिला प्रकोष्ठ की संयोजिका डॉ. रितुलाल की देख-रेख में निकाली गई