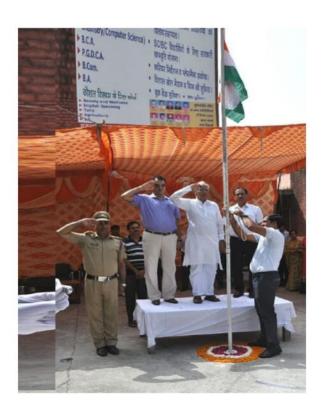

University Outreach Team & Women Cell 3,3 दिनांक 19.01.2019 को गांव आंवल में निकली गई जागरूकता रैली की रिपोर्ट

सत जीन्दा कल्याणा महाविद्यालय में दिनांक 19 जनवरी 2019 को कॉलिज के यूनिवर्सिटी आउटरीच टीम व महिला प्रकोष्ठ के तत्वावधान में महाविद्यालय द्वारा गोद लिए गए आंवल गांव में एक जागरूकता रैली का आयोजन किया गया । इस रैली को कॉलिज प्राचार्य डॉ.नरेश कुमार दुआ ने हरी झंडी दिखाकर गांव आंवल के लिए रवाना किया। प्राचार्य दुआ जी ने विद्यार्थियों को सम्बोधित करते हुए कहा कि इस प्रकार के आयोजन समाज के लिए बहुत उपयोगी होते है। इस रैली का मुख्य उद्देश्य ग्रामवासियों को पर्यावरण एवं महिलाओं से जुड़ें हुए विषय जैसे स्वच्छ भारत—स्वस्थ भारत, नारी शिक्षा, भ्रूण हत्या एवं दहेज प्रथा आदि के प्रति जागरूक करना था। आंवल गांव के राजकीय विद्यालय में पहुचने पर गांव के सरपंच श्री अनिल जुनेजा एवं विद्यालय के मुख्याध्यापक श्री सत्यवान ढुल एवं स्टॉफ सदस्यों ने इस रैली का स्वागत किया। कॉलिज के विद्यार्थियों ने पोस्टर, स्लोगन व नारों के माध्यम से गांव की गली-गली में घूमकर सामजिक विषयों के प्रति ग्रामीणों को सचेत किया। यह रैली यूनिवर्सिटी आउट रीच टीम की संयोजिका डॉ. इन्दुपाल व महिला प्रकोष्ठ की संयोजिका डॉ. रितुलाल की देख-रेख में निकाली गई