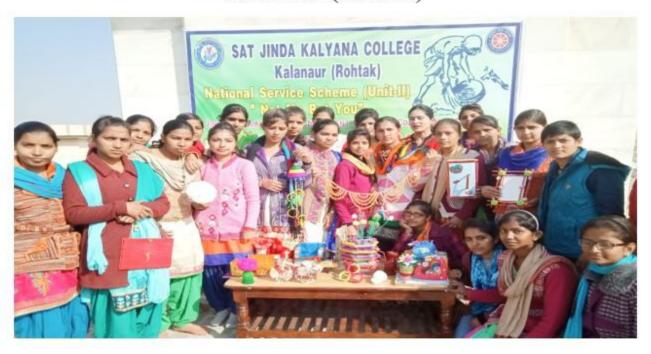

r |
| 45 | Aarti Rani  | Sh. Kharati Lal   | B.Com III | 1602909 | SC      | Saimpal  |
| 46 | Sonu Kumari | Sh.Raju Sharma    | B.Com III | 1602918 | General | Katesra  |
| 47 | Rekha       | Sh. Ramesh        | B.Com III | 1602934 | ВСВ     | Kherari  |
| 48 | Vandana     | Sh.Dinesh Kumar   | B.Com III | 1602936 | ВСВ     | Kalanaur |
| 49 | Priyanaka   | Sh.Ram Ji Dass    | B.Com III | 1602937 | General | Nigana   |
| 50 | Jyoti       | Sh. Dharam Singh  | B.Com III | 1602939 | SC      | Kalanaur |

Nelve

Seven day Camp.

(Dr. N.K.Dua)

Principal Principal
Sat Jinda Kalijana College
KALANAUA (Roman) Haryana

(Dr.Pobnam Adlvakha)
Programme officer

N.S.S. Unit -II (Girls)

Land James

Coordinator IQAC

S.J.K. College, Kalanaur

wan

Sat Jinda Kaiyana College Kalanaur (Rohtak) Haryana



Best Out of Waste Training on 29.12.2018 during special seven days camp
Organized by NSS Unit II (Girls)

(Volunteers at Sat Jinda Kalyana Ashrama, Kalanaur)



Lecture on Stress Management on 29.12.2018 during special seven days camp

Organized by NSS Unit II (Girls)

(Volunteers at Sat Jinda Kalyana Ashrama, Kalanaur)



Extension Lecture of Firefighting and emergency situation on 28.12.2018 During Special Seven Days Camp

Organized by NSS Unit II (Girls)

(Volunteers at Sat Jinda Kalyana College, Kalanaur)



Health Check-up Camp on 27.12.2018 during special seven days camp

Organized by NSS Unit II (Girls)

(Volunteers at Sat Jinda Kalyana Ashrama, Kalanaur)

On M 3.3.3

#### SAT JINDA KALYANA COLLEGE, KALANAUR

#### Report of "Educational Tour to Rohtak"

Organised on 18-03-2019

NS