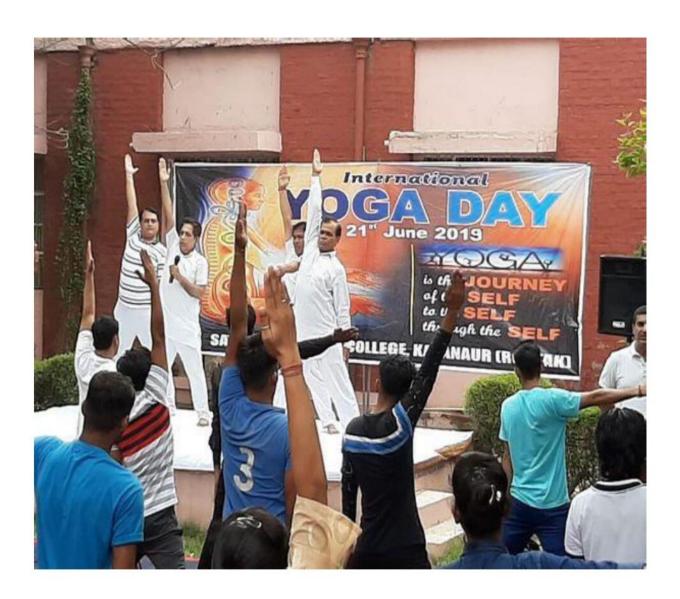

)

3.3.2. A 21062019

KALANAUR (ROHTAK) 3, 3, 3 JINDA KALYANA SAI Lest of Particepante (216-2019) Beaus-dycoo 1- Vassha BA32dyeas monfu mdy 3. Beam 3rd year leagal 1, Randy BASIN year Randes Tushas nikash seefak Borket Beam Ist year Dorit 10 BCA 2nd grew Jysti BA and year 11-12. Suil nksau 13. Sogal BCA 2nd year Lt. Dr. Vikas Kumar Abhorde 15. BAzudyeer Associate NCC Officer (NCC No.- 12110222) Margaet SJK College 16. Kalanaur (Rohtak) Nismal 1) 17. Canfal 18, BAIH year Sheutal 191 kayal 20. Beautifer Shankay 21. BAIsideal Bablu 21. Passyeel Bear Istzear. 29. Nacendes 30 B Jan S Jue Monu 31. Beaudigen seepall 32, BATAGU Gulston 33. BA 3rd year Smit Coordinator BA Ister Jinda Kalyana College Rounal IQAC S.J.K. College, Kalanaur 35. Kalanaur (Rohtak) Haryana

COLLEGE

3.3.3. A 21062019

20



International Yoga Day Organised By NCC Held On- 21-06-2019



NCC Cadets participating in International Yoga Day held on 21-06-2019

#### सत जीन्दा कल्याणा कॉलिज,कलानौर (रोहतक)

रिपोर्ट

दिनांक 15.08.2018

सत जीन्दा कल्याणा कॉलिज की एन.एस.एस. यूनिट—I के छात्रों के द्वारा आयोजित किए गए स्वच्छता पखवाडा कार्यक्रम का समापन हुआ। यह कार्यक्रम 01.08. 2018 से 15.08.2018 के बीच चला। इस कार्यक्रम का शुभारंभ प्राचार्य डॉ. नरेश कुमार दुआ जी के कर—कमलों से हुआ जिसमें कार्यक्रम अधिकारी डॉ. सतीश नरवाल व स्वयंसवेकों ने घूम—घूम कर गांव आवंल में साफ—सफाई की और ग्रामीणों को स्वच्छता के बारे में जागरूक किया साथ ही गांव में एक जागरूकता रैली का आयोजिन किया गया। इस रैली की गावंवासियों ने बहुत सराहना की । इस रैली के माध्यम से नागरिकों को विभिन्ना प्रकार की कुरीतियों से बचे रहने का सन्देश भी दिया। इस कार्यक्रम