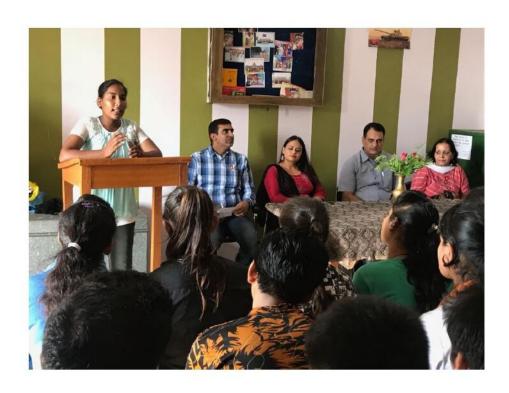

University Outreach Team & Women Cell 3,3 दिनांक 19.01.2019 को गांव आंवल में निकली गई जागरूकता रैली की रिपोर्ट

सत जीन्दा कल्याणा महाविद्यालय में दिनांक 19 जनवरी 2019 को कॉलिज के यूनिवर्सिटी आउटरीच टीम व महिला प्रकोष्ठ के तत्वावधान में महाविद्यालय द्वारा गोद लिए गए आंवल गांव में एक जागरूकता रैली का आयोजन किया गया । इस रैली को कॉलिज प्राचार्य डॉ.नरेश कुमार दुआ ने हरी झंडी दिखाकर गांव आंवल के लिए रवाना किया। प्राचार्य दुआ जी ने विद्यार्थियों को सम्बोधित करते हुए कहा कि इस प्रकार के आयोजन समाज के लिए बहुत उपयोगी होते है। इस रैली का मुख्य उद्देश्य ग्रामवासियों को पर्यावरण एवं महिलाओं से जुड़ें हुए विषय जैसे स्वच्छ भारत—स्वस्थ भारत, नारी शिक्षा, भ्रूण हत्या एवं दहेज प्रथा आदि के प्रति जागरूक करना था। आंवल गांव के राजकीय विद्यालय में पहुचने पर गांव के सरपंच श्री अनिल जुनेजा एवं विद्यालय के मुख्याध्यापक श्री सत्यवान ढुल एवं स्टॉफ सदस्यों ने इस रैली का स्वागत किया। कॉलिज के विद्यार्थियों ने पोस्टर, स्लोगन व नारों के माध्यम से गांव की गली-गली में घूमकर सामजिक विषयों के प्रति ग्रामीणों को सचेत किया। यह रैली यूनिवर्सिटी आउट रीच टीम की संयोजिका डॉ. इन्दुपाल व महिला प्रकोष्ठ की संयोजिका डॉ. रितुलाल की देख-रेख में निकाली गई