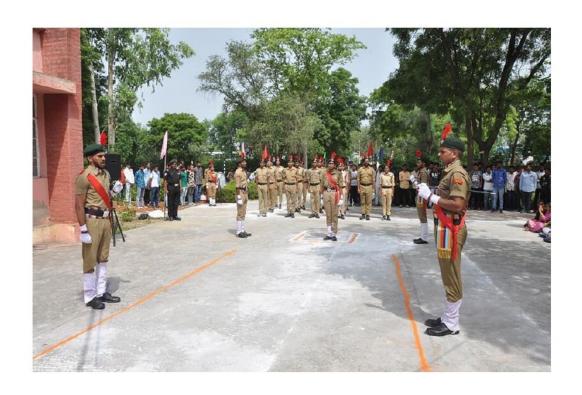

University Outreach Team & Women Cell 3,3 दिनांक 19.01.2019 को गांव आंवल में निकली गई जागरूकता रैली की रिपोर्ट

सत जीन्दा कल्याणा महाविद्यालय में दिनांक 19 जनवरी 2019 को कॉलिज के यूनिवर्सिटी आउटरीच टीम व महिला प्रकोष्ठ के तत्वावधान में महाविद्यालय द्वारा गोद लिए गए आंवल गांव में एक जागरूकता रैली का आयोजन किया गया । इस रैली को कॉलिज प्राचार्य डॉ.नरेश कुमार दुआ ने हरी झंडी दिखाकर गांव आंवल के लिए रवाना किया। प्राचार्य दुआ जी ने विद्यार्थियों को सम्बोधित करते हुए कहा कि इस प्रकार के आयोजन समाज के लिए बहुत उपयोगी होते है। इस रैली का मुख्य उद्देश्य ग्रामवासियों को पर्यावरण एवं महिलाओं से जुड़ें हुए विषय जैसे स्वच्छ भारत—स्वस्थ भारत, नारी शिक्षा, भ्रूण हत्या एवं दहेज प्रथा आदि के प्रति जागरूक करना था। आंवल गांव के राजकीय विद्यालय में पहुचने पर गांव के सरपंच श्री अनिल जुनेजा एवं विद्यालय के मुख्याध्यापक श्री सत्यवान ढुल एवं स्टॉफ सदस्यों ने इस रैली का स्वागत किया। कॉलिज के विद्यार्थियों ने पोस्टर, स्लोगन व नारों के माध्यम से गांव की गली-गली में घूमकर सामजिक विषयों के प्रति ग्रामीणों को सचेत किया। यह रैली यूनिवर्सिटी आउट रीच टीम की संयोजिका डॉ. इन्दुपाल व महिला प्रकोष्ठ की संयोजिका डॉ. रितुलाल की देख-रेख में निकाली गई