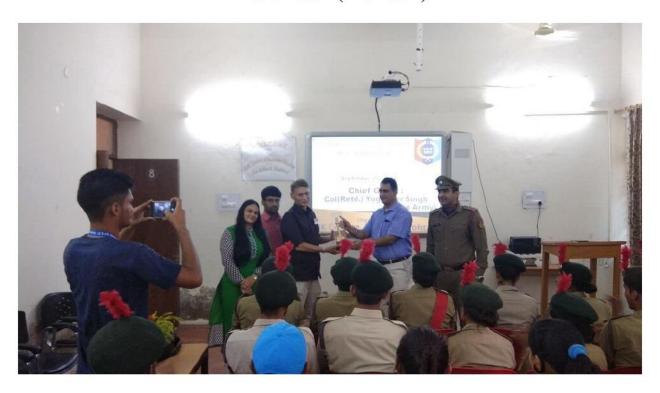

University Outreach Team & Women Cell 3,3 दिनांक 19.01.2019 को गांव आंवल में निकली गई जागरूकता रैली की रिपोर्ट

सत जीन्दा कल्याणा महाविद्यालय में दिनांक 19 जनवरी 2019 को कॉलिज के यूनिवर्सिटी आउटरीच टीम व महिला प्रकोष्ठ के तत्वावधान में महाविद्यालय द्वारा गोद लिए गए आंवल गांव में एक जागरूकता रैली का आयोजन किया गया । इस रैली को कॉलिज प्राचार्य डॉ.नरेश कुमार दुआ ने हरी झंडी दिखाकर गांव आंवल के लिए रवाना किया। प्राचार्य दुआ जी ने विद्यार्थियों को सम्बोधित करते हुए कहा कि इस प्रकार के आयोजन समाज के लिए बहुत उपयोगी होते है। इस रैली का मुख्य उद्देश्य ग्रामवासियों को पर्यावरण एवं महिलाओं से जुड़ें हुए विषय जैसे स्वच्छ भारत—स्वस्थ भारत, नारी शिक्षा, भ्रूण हत्या एवं दहेज प्रथा आदि के प्रति जागरूक करना था। आंवल गांव के राजकीय विद्यालय में पहुचने पर गांव के सरपंच श्री अनिल जुनेजा एवं विद्यालय के मुख्याध्यापक श्री सत्यवान ढुल एवं स्टॉफ सदस्यों ने इस रैली का स्वागत किया। कॉलिज के विद्यार्थियों ने पोस्टर, स्लोगन व नारों के माध्यम से गांव की गली-गली में घूमकर सामजिक विषयों के प्रति ग्रामीणों को सचेत किया। यह रैली यूनिवर्सिटी आउट रीच टीम की संयोजिका डॉ. इन्दुपाल व महिला प्रकोष्ठ की संयोजिका डॉ. रितुलाल की देख-रेख में निकाली गई

डॉ. नरेश कुमार दुआ प्राचार्य MoluPal डॉ. इन्दुपाल संयोजिका Univ.Outreach Team Ritu Lell.

डॉ. रितुलाल संयोजिका Women Cell

Coordinator

IQAC S.J.K. College, Kalanaur Near

Sat Jinda Kaiyana College Kalanaur (Rohtak) Haryana