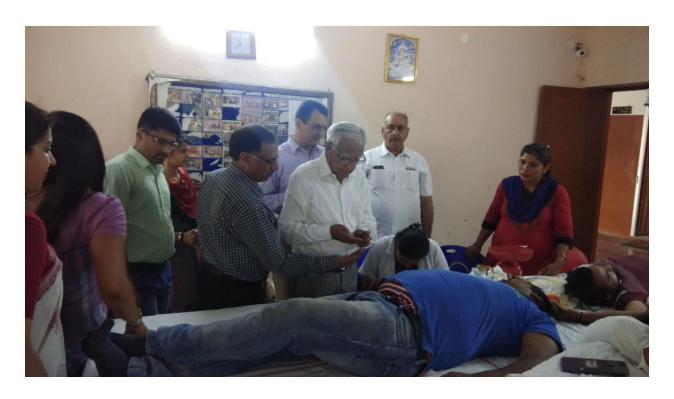

**Session 2018-2019** 

Submitted to

**National Assessment and Accreditation Council** 

सत जीन्दा कल्याणा कॉलिज,कलानौर(रोहतक) -3,2

दिनांक 20.09.2018

आज दिनांक 20.09.2018 को यूनिवर्सिटी आउटरीच टीम एवं पर्यावरण क्लब के तहत डॉ. इन्द्रपाल एवं डॉ. ऊषा चावला के दिशा-निर्देशन में अवेयरनेस टू सेव एनर्जी नामक विषय पर विस्तार व्याख्यान का आयोजन किया गया। बिजली विभाग के एक्जयूटिव इन्जि. श्री भूपेन्द्र सिंह ने महाविद्यालय में पहुँचकर बिजली की बचत पर विस्तार से चर्चा की। उनकी टीम में श्री राज सिंह, मैडम सुमन (एस.डी.ओ.) रोहतक के दिशा निर्देशन में नाटक एवं नृत्र के माध्यम से भी बिजली चोरी न करने व इसकी बचत कैसे करे के उपाय भी बताए। प्राचार्य डॉ. नरेश कुमार दुआ ने आए हुए अतिथियों का धन्यवाद किर और श्री भूपेन्द्र सिंह को स्भृति चिह्न भेंट किया। इस अवसर पर टीम सदर डॉ. जे. के. शर्मा, डॉ. रीतू लाल, डॉ. पूनम अधलखा, डॉ. सतीश नरवाल अतिरिक्त कॉलिज के सभी स्टाफ सदस्य मौजूद रहे। द्वस अवस्य पर अतिरिक्त कॉलिज के सभी स्टाफ सदस्य मौजूद रहे। द्वस अवस्य पर अवस्य पर्याप्तिका २०१२०१९