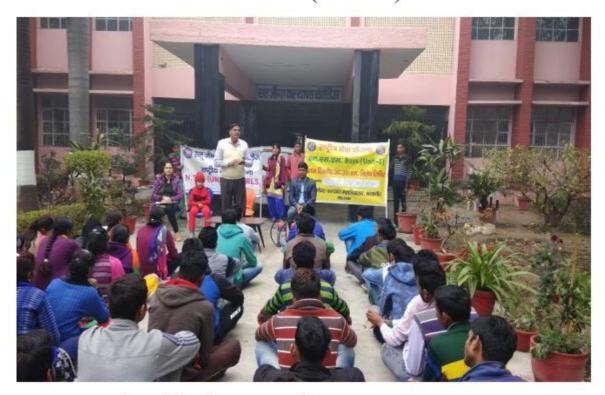

**Session 2017-2018** 

Submitted to

**National Assessment and Accreditation Council** 

रिर्पोट

दिनांक 11.10.2017

3,3,3

सत जीन्दा कल्याणा महाविद्यालय, कलानौर में आज युनिवर्सिटी आउटरीच प्रोग्राम, यूथ रैड़ कॉस सोसाइटी एवं एन.एस.एस.(यूनिट-१ एवं यूनिट-2) के संयुक्त तत्वाधान में स्वचछता, रक्तदान, एच.-आई-वी. एड्स एवं पटाखा रहित दिवाली इत्यादि विषयों पर एक जागरूकता रैली गांव आंवल में निकाली गई। कॉलिज प्राचार्य डा. नरेश कुमार दुआ ने हरी झण्डी दिखाकर रैली को खाना किया। आज ही एन.एस.एस. (यूनिट-1एवं यूनिट-2) के एकदिवसीय शिविर का भी आयोजन किया गया जिसके अर्न्तगत स्लोगन लेखन, पोस्टर मेकिंग आदि प्रतियोगिताएँ करवाई गई। एवंम कॉलिज प्रागंण की सफाई की गई। यूथ रैड कॉस स्वयंसेवको/स्वयंसेविकाओं नें रैली के द्वारा गांव को लोगो को रक्तदान करने के लिए प्रेरित किया एवं एच.-आई-वी. एड्स से बचाव व रोकथाम के लिए प्रेरित किया। यह कार्यक्रम डा.इन्द्रपाल (कॉर्डिनेटर, युनिवर्सिटी आउटरीच प्रोग्राम) श्रीमती शालिनी शर्मा (काउंसलर, रैड़ क्रॉस सोसाइटी) डा. सतीश नरवाल (कार्यक्रम अधिकारी, यूनिट-1) व श्रीमती पूनम अधलखा (कार्यक्रम अधिकारी, यूनिट-2) के कुशल निर्देशन में हुआ। इस अवसर पर श्री अजय कुमार बिसला एवं आंवल गांव के सरंपच की धर्मपत्नी श्रीमती अनु भी उपस्थित रहें। युन 10 निधार्थी उपस्थित