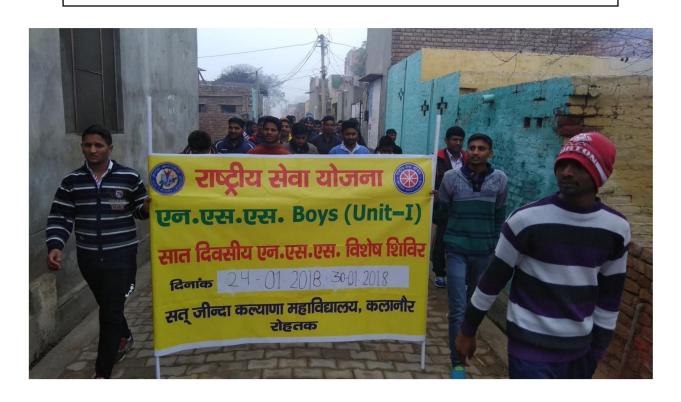

| 128 | General | Kahanaur | 8059501352 |
| 46 | Ravinder       | Sh. Rajesh Kumar      | B.Com.II  | 304 | General | Gudhan   | 7400367500 |
| 17 | Piyush         | Sh. Krishan Lal       | B.Com.II  | 336 | General | Anwal    | 9034935925 |
| 48 | Sonu           | Sh. Ajit Singh        | B.Com.II  | 339 | SC      | Aun      | 8607021143 |
| 49 | Narender Singh | Sh. Vijay Kumar       | B.Com.III | 501 | General | Lahli    | 9041312809 |
| 50 | Lalit Kumar    | Sh. Shiv Rattan Singh | B.Com.III | 508 | General | Kalinga  | 9729647262 |

Near

Principal

S.J.K.College, Principal Sakalanaur (Rohtak) Salego KALEGOL Control Planyana

P.O. N.S.S. Unit-I (Boys)

S.J.K.College, Kalanaur

Coordinator IQAC

S.J.K. College, Kalanaur

Principal Sat Jinda Kaiyana College Kalanaur (Rohtak) Haryana



Awareness Rally Against Social Evils During NSS Seven days Special
Camp From 24-01-2018 to 30-01-2018
Organised by NSS Unit I (Boys)
Volunteers at Village Anwal



First-Aid Training During NSS Seven days Special Camp From 24-01-2018 to 30-01-2018
Organised by NSS Unit I (Boys)
Volunteers at Sat Jinda Kalyana College, Kalanaur

QNM 3.3.3

## सत जिन्दा कल्याणा कॉलिज कलानौर (रोहतक)

### राष्ट्रीय सेवा योजना (N.S.S.) यूनिट -II

### वन महोत्सव

### एक दिवसीय विशेष शिविर रिपोर्ट

सत् जिन्दा कल्याणा महाविद्यालय, कलानौर के एन०एस०एस० यूनिट - II की स्वयं सेविकाओं के द्वारा दिनांक 22.09.2017 को वन महोत्सव का आयोजन कार्यक्रम श्रीमती पूनम अधलखा के दिशा निर्देशन मे किया गया। शिविर का शुभारम्भ कॉलिज प्रबन्धन सिमिति के उप-प्रधान श्री महेन्द्र जी खुराना, महा-सचिव श्री भारत भूषण बटला कोषाध्यक्ष श्री ओम प