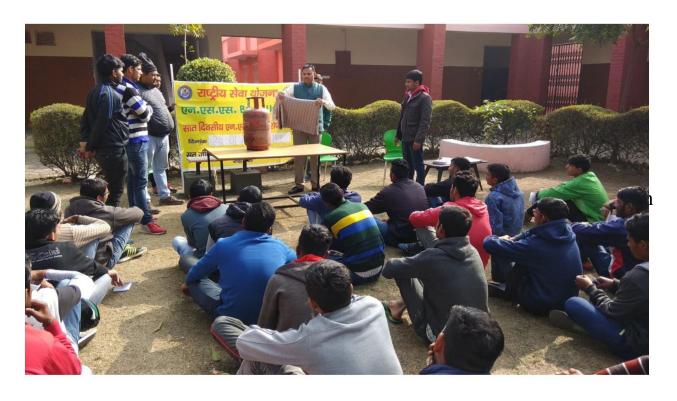

**Session 2017-2018** 

Submitted to

**National Assessment and Accreditation Council** 

रिर्पोट

दिनांक 11.10.2017

3,3,3

सत जीन्दा कल्याणा महाविद्यालय, कलानौर में आज युनिवर्सिटी आउटरीच प्रोग्राम, यूथ रैड़ कॉस सोसाइटी एवं एन.एस.एस.(यूनिट-१ एवं यूनिट-2) के संयुक्त तत्वाधान में स्वचछता, रक्तदान, एच.-आई-वी. एड्स एवं पटाखा रहित दिवाली इत्यादि विषयों पर एक जागरूकता रैली गांव आंवल में निकाली गई। कॉलिज प्राचार्य डा. नरेश कुमार दुआ ने हरी झण्डी दिखाकर रैली को खाना किया। आज ही एन.एस.एस. (यूनिट-1एवं यूनिट-2) के एकदिवसीय शिविर का भी आयोजन किया गया जिसके अर्न्तगत स्लोगन लेखन, पोस्टर मेकिंग आदि प्रतियोगिताएँ करवाई गई। एवंम कॉलिज प्रागंण की सफाई की गई। यूथ रैड कॉस स्वयंसेवको/स्वयंसेविकाओं नें रैली के द्वारा गांव को लोगो को रक्तदान करने के लिए प्रेरित किया एवं एच.-आई-वी. एड्स से बचाव व रोकथाम के लिए प्रेरित किया। यह कार्यक्रम डा.इन्द्रपाल (कॉर्डिनेटर, युनिवर्सिटी आउटरीच प्रोग्राम) श्रीमती शालिनी शर्मा (काउंसलर, रैड़ क्रॉस सोसाइटी) डा. सतीश नरवाल (कार्यक्रम अधिकारी, यूनिट-1) व श्रीमती पूनम अधलखा (कार्यक्रम अधिकारी, यूनिट-2) के कुशल निर्देशन में हुआ। इस अवसर पर श्री अजय कुमार बिसला एवं आंवल गांव के सरंपच की धर्मपत्नी श्रीमती अनु भी उपस्थित रहें। युन 10 निधार्थी उपस्थित