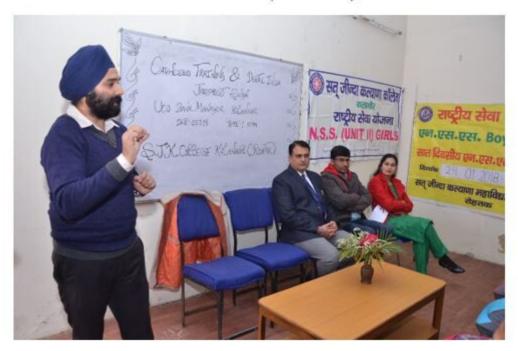

**Session 2017-2018** 

Submitted to

**National Assessment and Accreditation Council** 

रिर्पोट

दिनांक 11.10.2017

3,3,3

सत जीन्दा कल्याणा महाविद्यालय, कलानौर में आज युनिवर्सिटी आउटरीच प्रोग्राम, यूथ रैड़ कॉस सोसाइटी एवं एन.एस.एस.(यूनिट-१ एवं यूनिट-2) के संयुक्त तत्वाधान में स्वचछता, रक्तदान, एच.-आई-वी. एड्स एवं पटाखा रहित दिवाली इत्यादि विषयों पर एक जागरूकता रैली गांव आंवल में निकाली गई। कॉलिज प्राचार्य डा. नरेश कुमार दुआ ने हरी झण्डी दिखाकर रैली को खाना किया। आज ही एन.एस.एस. (यूनिट-1एवं यूनिट-2) के एकदिवसीय शिविर का भी आयोजन किया गया जिसके अर्न्तगत स्लोगन लेखन, पोस्टर मेकिंग आदि प्रतियोगिताएँ करवाई गई। एवंम कॉलिज प्रागंण की सफाई की गई। यूथ रैड कॉस स्वयंसेवको/स्वयंसेविकाओं नें रैली के द्वारा गांव को लोगो को रक्तदान करने के लिए प्रेरित किया एवं एच.-आई-वी. एड्स से बचाव व रोकथाम के लिए प्रेरित किया। यह कार्यक्रम डा.इन्द्रपाल (कॉर्डिनेटर, युनिवर्सिटी आउटरीच प्रोग्राम) श्रीमती शालिनी शर्मा (काउंसलर, रैड़ क्रॉस सोसाइटी) डा. सतीश नरवाल (कार्यक्रम अधिकारी, यूनिट-1) व श्रीमती पूनम अधलखा (कार्यक्रम अधिकारी, यूनिट-2) के कुशल निर्देशन में हुआ। इस अवसर पर श्री अजय कुमार बिसला एवं आंवल गांव के सरंपच की धर्मपत्नी श्रीमती अनु भी उपस्थित रहें। युन 10 निधार्थी उपस्थित

(डा.नरेश कुमार दुआ) प्राचार्य

युनिवर्सिटी आउटरीच प्रोग्राम,

Coordinator S.J.K. College, Kalanaur

SAT JINDA KALYANA COLLEGE, KALANAUR
List of Participants who Participated in Awareness Rally at village Anwal dated 11-10-2017