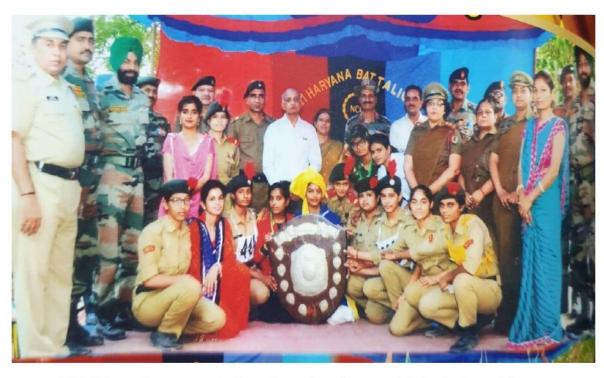

Mahinder Parkash Sharma | Kalanaur  |  |
| 16 | 16/265771 | Vikas        | 26-Jan-99 | 9728086842 | Sh. Ashok                   | Mokhra    |  |
| -  | 16/265772 | Deepak       | 15-Sep-98 | 9671374373 | Sh. Ranbir                  | Basana    |  |
| 18 | 16/265773 | Deepak       | 4-Mar-99  | 7082262622 | Sh.Rajender                 | Katesara  |  |
| 29 | 16/265776 | Ravinder •   | 23-Nov-99 | 9992659239 | Sh. Jai Singh               | Basana    |  |

Mar

(Dr. Naresh Kumpr Putipal Sat Jinda Kalyaring Pullege KALANAUR (Rohtak) Haryana

220

Coordinator IQAC S.J.K. College, Kalanaur Total 29 dels

विकास ल्यान

Lt.(Dr.) Vikas Kumar Associate NCC Officer

Dr. (Lt.) VIKAS KUMAR Associate N.C.C. Officer SJK College, Kalanaur (Rohtak)

Principal

# Sat JindaKalyana College Kalanaur (Rohtak)



NCC cadets participating in Annual Training Camp held at Devsar, Bhiwani

from 24-10-2017 to 02-11-2017

# Sat JindaKalyana College Kalanaur (Rohtak)



Cadet Manju received 2<sup>nd</sup> prize in Declamation Contest during the Annual Training Camp held at Devsar, Bhiwani

from 24-10-2017 to 02-11-2017

7978 (85)

# SAT JINDA KALYANA COLLEGE KALANAUR (ROHTAK) AT C Devsar (10.1.18 \_ 19.1.18)

# Report (Achievements)

11 हरियागां व्यालयन एन.सी.सी. 12 मार्ग वारा 10.1-18 से 19.1.18 तम देवसर, भिवानी में लगां मिए Annual Training Camp में केंद्र तृष्णर में मांग लिया। इस केंद्र में (Best Duty) के लिए 0 यावतंत्रत रूप की मेंदल जीता तो प्रक्रनेसरी प्रातेशीशिंग में टीम थापरय के रूप में गोलड मेंडल (यमम प्रशान्मार) पादर किया।

(Principal)

127121 00012

(A.N.O)

Associ

Kalanaur (homan)

Coordinator