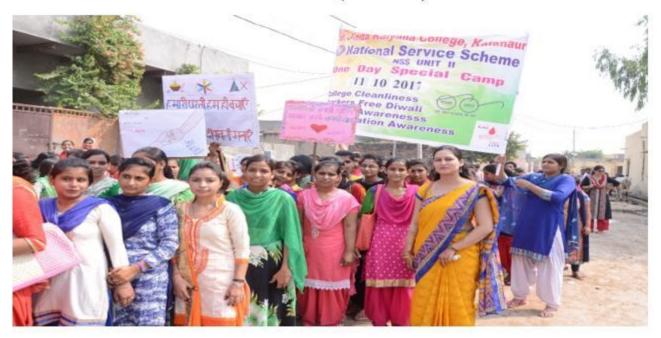

**Session 2017-2018** 

Submitted to

**National Assessment and Accreditation Council** 

रिर्पोट

दिनांक 11.10.2017

3,3,3

सत जीन्दा कल्याणा महाविद्यालय, कलानौर में आज युनिवर्सिटी आउटरीच प्रोग्राम, यूथ रैड़ कॉस सोसाइटी एवं एन.एस.एस.(यूनिट-१ एवं यूनिट-2) के संयुक्त तत्वाधान में स्वचछता, रक्तदान, एच.-आई-वी. एड्स एवं पटाखा रहित दिवाली इत्यादि विषयों पर एक जागरूकता रैली गांव आंवल में निकाली गई। कॉलिज प्राचार्य डा. नरेश कुमार दुआ ने हरी झण्डी दिखाकर रैली को खाना किया। आज ही एन.एस.एस. (यूनिट-1एवं यूनिट-2) के एकदिवसीय शिविर का भी आयोजन किया गया जिसके अर्न्तगत स्लोगन लेखन, पोस्टर मेकिंग आदि प्रतियोगिताएँ करवाई गई। एवंम कॉलिज प्रागंण की सफाई की गई। यूथ रैड कॉस स्वयंसेवको/स्वयंसेविकाओं नें रैली के द्वारा गांव को लोगो को रक्तदान करने के लिए प्रेरित किया एवं एच.-आई-वी. एड्स से बचाव व रोकथाम के लिए प्रेरित किया। यह कार्यक्रम डा.इन्द्रपाल (कॉर्डिनेटर, युनिवर्सिटी आउटरीच प्रोग्राम) श्रीमती शालिनी शर्मा (काउंसलर, रैड़ क्रॉस सोसाइटी) डा. सतीश नरवाल (कार्यक्रम अधिकारी, यूनिट-1) व श्रीमती पूनम अधलखा (कार्यक्रम अधिकारी, यूनिट-2) के कुशल निर्देशन में हुआ। इस अवसर पर श्री अजय कुमार बिसला एवं आंवल गांव के सरंपच की धर्मपत्नी श्रीमती अनु भी उपस्थित रहें। युन 10 निधार्थी उपस्थित

(डा.नरेश कुमार दुआ) प्राचार्य

युनिवर्सिटी आउटरीच प्रोग्राम,

Coordinator S.J.K. College, Kalanaur

SAT JINDA KALYANA COLLEGE, KALANAUR
List of Participants who Participated in Awareness Rally at village Anwal dated 11-10-2017