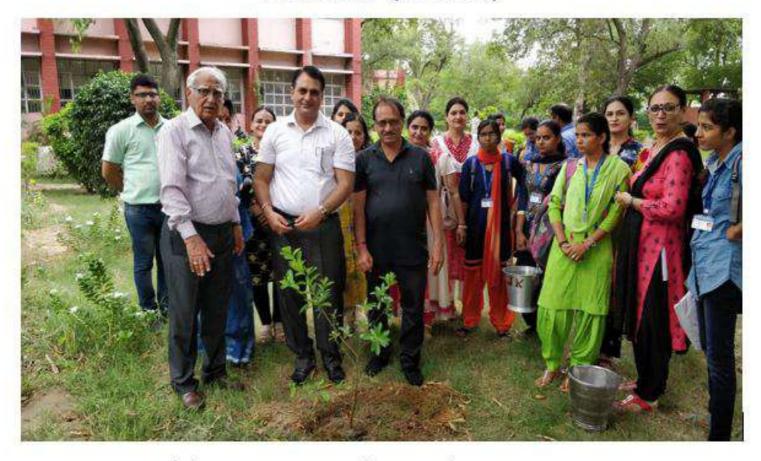

Session- 2019-2020

Submitted to

**National Assessment and Accreditation Council** 

3-33 सत जीन्दा कल्याणा कॉलिज, कलानौर (रोहतक) Report

दिनांक: 10.08.2019

सत जीन्दा कल्याणा कॉलिज, कलानौर के युनिवसिर्टी आउटरीच प्रोग्राम के तत्वावधान में कॉलेज द्वारा गोद लिए आंवल गांव के राजकीय वरिष्ठ माध्यमिक विद्यालय के प्रागंण में कॉलेज के विद्यार्थियों द्वारा पौधारोपण किया गया। कॉलेज प्रबन्धन समिति के अध्यक्ष एवं पूर्व राज्य सभा सांसद श्री शादी लाल बत्तरा जी महासचिव श्री भारत भूषण बाठला व प्राचार्य डॉ. नरेश कुमार दुआ ने विद्यार्थियों को इस पौधारोपण कार्यक्रम के लिए रवाना किया। यह कार्यक्रम संयोजिका डॉ. इन्दुपाल के निर्देशन में सम्पन्न हुआ। डॉ. रितुलाल व डॉ. शालिनी शर्मा का सह निर्देशन रहा। श्रीमती अनिल, श्रीमती सुदेश व श्री सोनू ग्राम पंचायत आंवल से प्रतिनिधि स्वरूप कार्यक्रम में शामिल रहे। विद्यार्थियों ने नीम,शीशम, अमरूद आदि के पौधे लगाते हुए ग्रमीणों को पर्यावरण संरक्षण का संदेश दिया । व्यूल 96 विदेशर्थ 34 pur REI

संयोजिका यनि.आउटरीच प्रोग्राम

डॉ. नरेश कुमार दुआ प्राचार्य

Coordinator IQAC S.J.K. College, Kalanaur

Nearl

Principal Sat Jinda Kaiyana College Kalanaur (Rohtak) Haryana