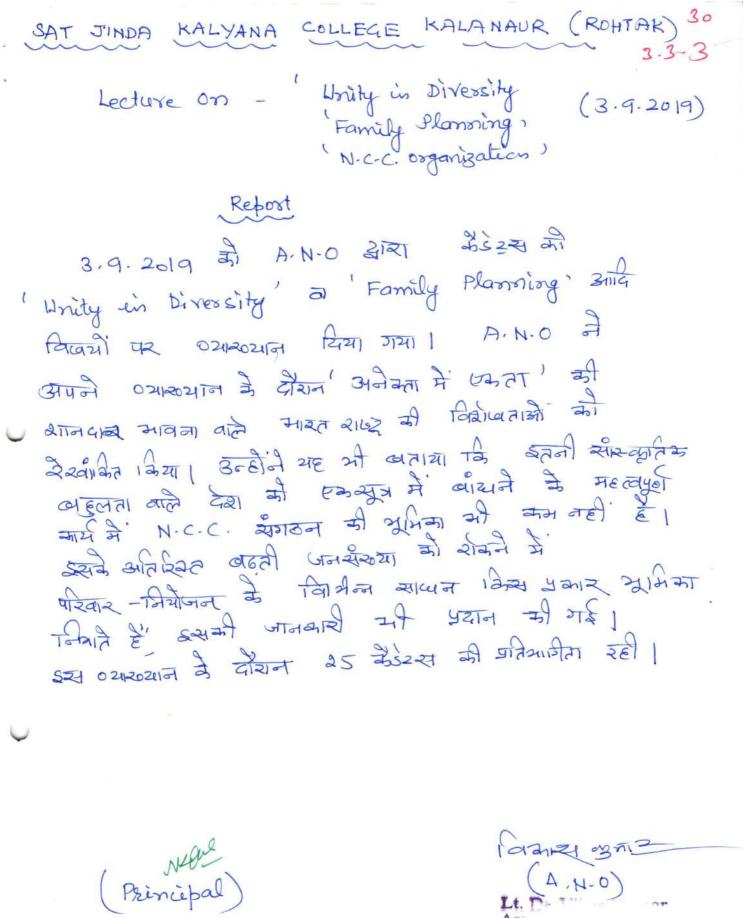

Session- 2019-2020

Submitted to

**National Assessment and Accreditation Council** 

3-33 सत जीन्दा कल्याणा कॉलिज, कलानौर (रोहतक) Report

दिनांक: 10.08.2019

सत जीन्दा कल्याणा कॉलिज, कलानौर के युनिवसिर्टी आउटरीच प्रोग्राम के तत्वावधान में कॉलेज द्वारा गोद लिए आंवल गांव के राजकीय वरिष्ठ माध्यमिक विद्यालय के प्रागंण में कॉलेज के विद्यार्थियों द्वारा पौधारोपण किया गया। कॉलेज प्रबन्धन समिति के अध्यक्ष एवं पूर्व राज्य सभा सांसद श्री शादी लाल बत्तरा जी महासचिव श्री भारत भूषण बाठला व प्राचार्य डॉ. नरेश कुमार दुआ ने विद्यार्थियों को इस पौधारोपण कार्यक्रम के लिए रवाना किया। यह कार्यक्रम संयोजिका डॉ. इन्दुपाल के निर्देशन में सम्पन्न हुआ। डॉ. रितुलाल व डॉ. शालिनी शर्मा का सह निर्देशन रहा। श्रीमती अनिल, श्रीमती सुदेश व श्री सोनू ग्राम पंचायत आंवल से प्रतिनिधि स्वरूप कार्यक्रम में शामिल रहे। विद्यार्थियों ने नीम,शीशम, अमरूद आदि के पौधे लगाते हुए ग्रमीणों को पर्यावरण संरक्षण का संदेश दिया । व्यूल 96 विदेशर्थ 34 pur REI

संयोजिका यनि.आउटरीच प्रोग्राम

डॉ. नरेश कुमार दुआ प्राचार्य

Coordinator IQAC S.J.K. College, Kalanaur

Nearl

Principal Sat Jinda Kaiyana College Kalanaur (Rohtak) Haryana