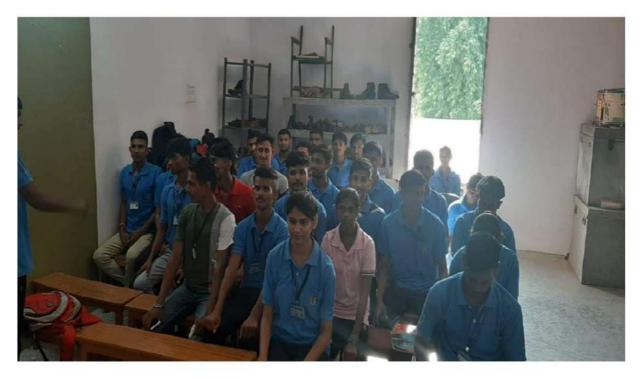

Session- 2019-2020

Submitted to

**National Assessment and Accreditation Council** 

3-33 सत जीन्दा कल्याणा कॉलिज, कलानौर (रोहतक) Report

दिनांक: 10.08.2019

सत जीन्दा कल्याणा कॉलिज, कलानौर के युनिवसिर्टी आउटरीच प्रोग्राम के तत्वावधान में कॉलेज द्वारा गोद लिए आंवल गांव के राजकीय वरिष्ठ माध्यमिक विद्यालय के प्रागंण में कॉलेज के विद्यार्थियों द्वारा पौधारोपण किया गया। कॉलेज प्रबन्धन समिति के अध्यक्ष एवं पूर्व राज्य सभा सांसद श्री शादी लाल बत्तरा जी महासचिव श्री भारत भूषण बाठला व प्राचार्य डॉ. नरेश कुमार दुआ ने विद्यार्थियों को इस पौधारोपण कार्यक्रम के लिए रवाना किया। यह कार्यक्रम संयोजिका डॉ. इन्दुपाल के निर्देशन में सम्पन्न हुआ। डॉ. रितुलाल व डॉ. शालिनी शर्मा का सह निर्देशन रहा। श्रीमती अनिल, श्रीमती सुदेश व श्री सोनू ग्राम पंचायत आंवल से प्रतिनिधि स्वरूप कार्यक्रम में शामिल रहे। विद्यार्थियों ने नीम,शीशम, अमरूद आदि के पौधे लगाते हुए ग्रमीणों को पर्यावरण संरक्षण का संदेश दिया । व्यूल 96 विदेशर्थ 34 pur REI