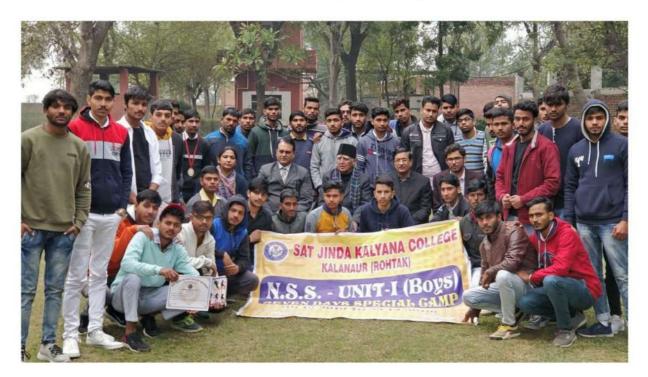

के दिए। इसके अलावा एनएसएस यूनिट 2 के द्वारा स्लोगन लेखन प्रतियोगिता का आयोजन किया गया। स्वयंसेविकाओं ने रविदास मंदिर कलानीर में बेटी बचाओ बेटी पढाओ, पर स्लोगन बनाए।

7-Day Special Camp 19/12/2019 25/12/2019

On MB.3.3

Daimik Jagran 24 Dec 2019 कैशलेस व डिजिटल इंडिया पर किया जागरूक रोहतुक : सत जीदा कल्याणा ् कालेज में संचालित एनएसएस ् शिविर में स्वच्छता अभियान चलाया गया। यूनिट एक के लिए सुबह के सत्र में केशलेस व े डिजिटल इंडिया पर व्याख्यान दिया। कंप्यूटर विभाग की अध्यक्ष ंडा. आंचल ने स्वयंसेवकों को इस विषय पर जागरूक किया। जिसके बाद स्वयंसेवकों ने कालेज परिसर में सफाई अभियान चलाया। यूनिट के कार्यक्रम अधिकारी हरीश चंद्र की देखरेख में स्वयंसेवकों ने कक्षाओं, लाइब्रेरी व सेंट्रल हॉल की सफाई की। (जास)

ę

7-Day Special Gmp 19/12/19 to 25/12/19 Sat Jinda Kalyana College

## Kalanaur (Rohtak)



NSS Seven days Special Camp From 19-12-2019 to 25-12-2019 Organised by NSS Unit I (Boys) Volunteers at Sat Jinda Kalyana College, Kalanaur

## सत जीन्दा कल्याणा कॉलिज, कलानौर (रोहतक)

### रिपोर्ट

## एस.जे.के.कॉलेज मे मनाया गया आंतकवादी विरोधी दिवस

सत जीन्दा कल्याणा कॉलिज, कलानौर में आज एन.एस.एस. के स्वयंसेवकों द्वारा आंतकवादी विरोधी दिवस मनाया गया। इस उपलक्ष्य पर आनलाईन शपथ ग्रहण समारोह का आयोजन किया गया। इस आयोजन में एन.एस.एस. के 36 स्वयंसेवकों ने शपथ ग्रहण की। इस कार्यक्रम का संचालन श्री हरीशचन्द्र के कुशल दिशा निर्देशन में हुआ।

NACue

Principal Sat Jinda Kalyana College Kalanaur (Rohtak) Haryana

Harish

21.05.2020

Programme Officer N.S.3. Unit-I (Boys) Sat Jinda Kalyana College Kalanaur (Rohtak)

Coordinator IQAC S.J.K. College, Kalanaur

Nedel

Principal Sat Jinda Kalyana Colleg