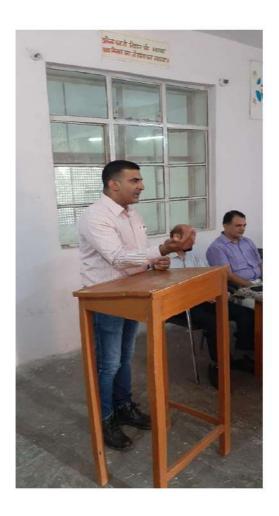

Session- 2019-2020

Submitted to

**National Assessment and Accreditation Council** 

3-33 सत जीन्दा कल्याणा कॉलिज, कलानौर (रोहतक) Report

दिनांक: 10.08.2019

सत जीन्दा कल्याणा कॉलिज, कलानौर के युनिवसिर्टी आउटरीच प्रोग्राम के तत्वावधान में कॉलेज द्वारा गोद लिए आंवल गांव के राजकीय वरिष्ठ माध्यमिक विद्यालय के प्रागंण में कॉलेज के विद्यार्थियों द्वारा पौधारोपण किया गया। कॉलेज प्रबन्धन समिति के अध्यक्ष एवं पूर्व राज्य सभा सांसद श्री शादी लाल बत्तरा जी महासचिव श्री भारत भूषण बाठला व प्राचार्य डॉ. नरेश कुमार दुआ ने विद्यार्थियों को इस पौधारोपण कार्यक्रम के लिए रवाना किया। यह कार्यक्रम संयोजिका डॉ. इन्दुपाल के निर्देशन में सम्पन्न हुआ। डॉ. रितुलाल व डॉ. शालिनी शर्मा का सह निर्देशन रहा। श्रीमती अनिल, श्रीमती सुदेश व श्री सोनू ग्राम पंचायत आंवल से प्रतिनिधि स्वरूप कार्यक्रम में शामिल रहे। विद्यार्थियों ने नीम,शीशम, अमरूद आदि के पौधे लगाते हुए ग्रमीणों को पर्यावरण संरक्षण का संदेश दिया । व्यूल 96 विदेशर्थ 34 pur REI