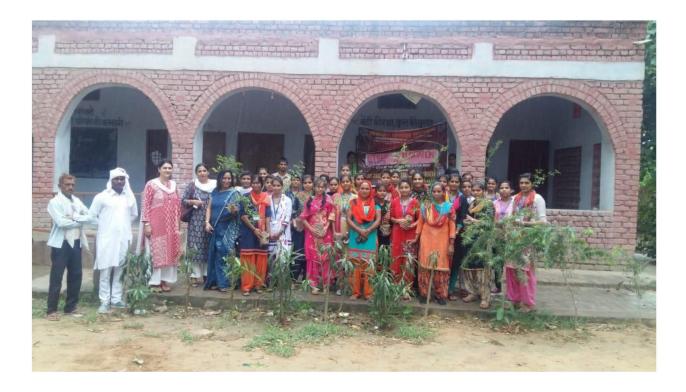

Session- 2019-2020

Submitted to

**National Assessment and Accreditation Council** 

3-33 सत जीन्दा कल्याणा कॉलिज, कलानौर (रोहतक) Report

दिनांक: 10.08.2019

सत जीन्दा कल्याणा कॉलिज, कलानौर के युनिवसिर्टी आउटरीच प्रोग्राम के तत्वावधान में कॉलेज द्वारा गोद लिए आंवल गांव के राजकीय वरिष्ठ माध्यमिक विद्यालय के प्रागंण में कॉलेज के विद्यार्थियों द्वारा पौधारोपण किया गया। कॉलेज प्रबन्धन समिति के अध्यक्ष एवं पूर्व राज्य सभा सांसद श्री शादी लाल बत्तरा जी महासचिव श्री भारत भूषण बाठला व प्राचार्य डॉ. नरेश कुमार दुआ ने विद्यार्थियों को इस पौधारोपण कार्यक्रम के लिए रवाना किया। यह कार्यक्रम संयोजिका डॉ. इन्दुपाल के निर्देशन में सम्पन्न हुआ। डॉ. रितुलाल व डॉ. शालिनी शर्मा का सह निर्देशन रहा। श्रीमती अनिल, श्रीमती सुदेश व श्री सोनू ग्राम पंचायत आंवल से प्रतिनिधि स्वरूप कार्यक्रम में शामिल रहे। विद्यार्थियों ने नीम,शीशम, अमरूद आदि के पौधे लगाते हुए ग्रमीणों को पर्यावरण संरक्षण का संदेश दिया । व्यूल 96 विदेशर्थ 34 pur REI

संयोजिका यनि.आउटरीच प्रोग्राम

डॉ. नरेश कुमार दुआ प्राचार्य

Coordinator IQAC S.J.K. College, Kalanaur

Nearl

Principal Sat Jinda Kaiyana College Kalanaur (Rohtak) Haryana