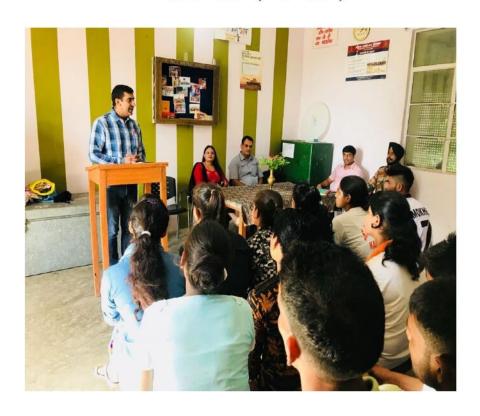

| 24.  | Runku     | MR 18SWA 265757             | (NCC No 12110222)<br>SJK College                       |     |
| 25.  | kajal     | 60                          | Kalanaur (Rohtak)                                      |     |
| 26,  | Sachin    | 4R18SDA265763               | Marl                                                   |     |
| 27.  | Pankey    | 64                          | ( PL) NI 18                                            |     |
| 28.  | sachin    | Coordinator 1QAC            | Negel Negel                                            |     |
| 29.  | Navkullan | S.J.K. College, Kalanaur 66 | Sat Jinda Kai                                          |     |
| 30.  | Kinky     | 3.3.3. A 2509 2018 67       | Sat Jinda Kaiyana College<br>Kalanaur (Rohtak) Haryana | 15  |



Talk Programme on "Clean India" organized by NCC unit on 25-09-2018



Cadet participating in the Talk Programme on "Clean India" organized by NCC unit on 25-09-2018

SAT JINDA KALYANA COLLEGE KALANAUR (ROHTAK) 3.3.5

Programeon Surgical Strike (29.9.2018)

Col. Yogender Sigh (Retd) Lecture & Interaction with cadels

#### Report

29.9.2018 की N-C-C शुनिट द्वारा ' क्रार्जिस स्ट्राइके पर एक मार्यक्र खारोजित किया गया। कर्नित योगिन्वर सिंह (स्वानिवृत) इस नार्यक्र के मुख्य खातीं भे थे। कर्नित साहक ने खपने व्यास्त्रमान में केंड्रेट्स की 'सार्जिमस स्ट्राइके के व्यारे में अताया तो अन्य मिलिट्टी विवामी पर भी अपनी वात रखी। उनके व्यारुखन पश्चात् पश्नोत्तर सम हुआ जिसमें केंड्स की अपनी अंकाओं के समाधान का अवसर अपन हुआ। अंकाओं के समाधान का अवसर अपन हुआ। व्यान्य केंड्स काजल, मंख रवीन्य व सागर ने Piloti