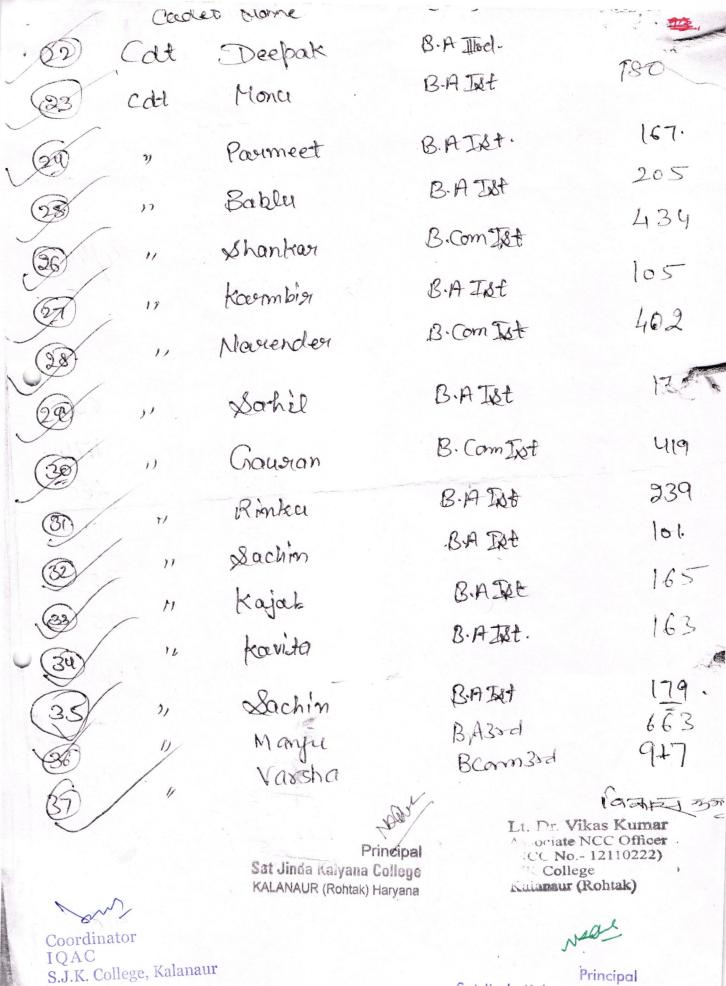

| Viksam                | B. A IInd                 | 387               |



Principal Sat Jinda Kalyana College Kalanaur (Rohtak) Haryana



Cultural events organized by NCC unit on Independence Day held on 15-08-2018



Cultural events organized by NCC unit on Independence Day held on 15-08-2018



Flag Hoisting Ceremony organized by NCC unit on Independence Day held on 15-08-2018

52

SAT JINDA KALYANA COLLEGE KALANAUR (ROHTAK) 3.3.3

Talk Programme on 'CLEAN INDA)
(25.9.2018)

#### Report

N.C.C. unit 3121 25.9.2018 3

क्रिया पर निर्मा अप्राप्त के क्रिया क्रिया के क्रिया क

(Principal)

Coordinator IQAC S.J.K. College, Kalanaur A. N.O)

Lt. Dr. Transar

Associa
(NCC)
SJK
Kalaman

Principal

Principal Sat Jinda Kalyana College Kalanaur (Rohtak) Haryana

|      | TalkP     | rogramme on Clean I         | solia 3,3,3                                            |