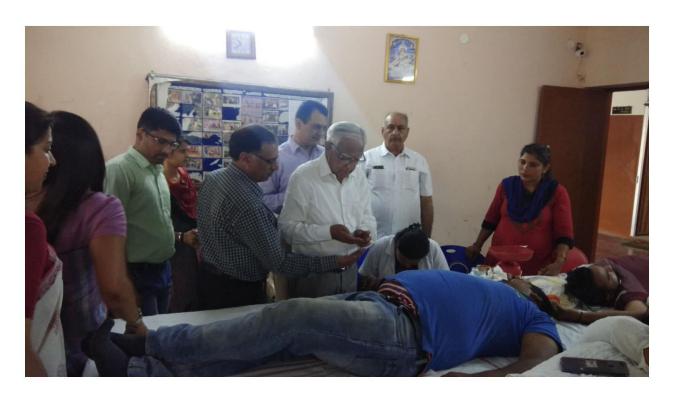

Session- 2018-2019

Submitted to

**National Assessment and Accreditation Council** 

सत जीन्दा कल्याणा कॉलिज,कलानौर(रोहतक) -3,2

दिनांक 20.09.2018

आज दिनांक 20.09.2018 को यूनिवर्सिटी आउटरीच टीम एवं पर्यावरण क्लब के तहत डॉ. इन्द्रपाल एवं डॉ. ऊषा चावला के दिशा-निर्देशन में अवेयरनेस टू सेव एनर्जी नामक विषय पर विस्तार व्याख्यान का आयोजन किया गया। बिजली विभाग के एक्जयूटिव इन्जि. श्री भूपेन्द्र सिंह ने महाविद्यालय में पहुँचकर बिजली की बचत पर विस्तार से चर्चा की। उनकी टीम में श्री राज सिंह, मैडम सुमन (एस.डी.ओ.) रोहतक के दिशा निर्देशन में नाटक एवं नृत्र के माध्यम से भी बिजली चोरी न करने व इसकी बचत कैसे करे के उपाय बताए। प्राचार्य डॉ. नरेश कुमार दुआ ने आए हुए अतिथियों का धन्यवाद किर और श्री भूपेन्द्र सिंह को स्भृति चिह्न भेंट किया। इस अवसर पर टीम सदर डॉ. जे. के. शर्मा, डॉ. रीतू लाल, डॉ. पूनम अधलखा, डॉ. सतीश नरवाल अतिरिक्त कॉलिज के सभी स्टाफ सदस्य मौजूद रहे। द्वस अवस्य पर अतिरिक्त कॉलिज के सभी स्टाफ सदस्य मौजूद रहे। द्वस अवस्य पर अवस्य पर्याप्तिका २०१२०१९