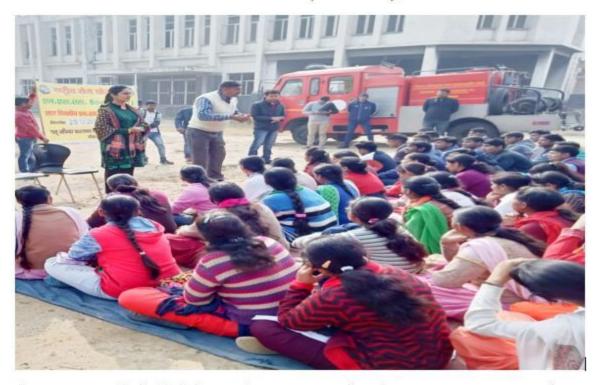

University Outreach Team & Women Cell 3,3 दिनांक 19.01.2019 को गांव आंवल में निकली गई जागरूकता रैली की रिपोर्ट

सत जीन्दा कल्याणा महाविद्यालय में दिनांक 19 जनवरी 2019 को कॉलिज के यूनिवर्सिटी आउटरीच टीम व महिला प्रकोष्ठ के तत्वावधान में महाविद्यालय द्वारा गोद लिए गए आंवल गांव में एक जागरूकता रैली का आयोजन किया गया । इस रैली को कॉलिज प्राचार्य डॉ.नरेश कुमार दुआ ने हरी झंडी दिखाकर गांव आंवल के लिए रवाना किया। प्राचार्य दुआ जी ने विद्यार्थियों को सम्बोधित करते हुए कहा कि इस प्रकार के आयोजन समाज के लिए बहुत उपयोगी होते है। इस रैली का मुख्य उद्देश्य ग्रामवासियों को पर्यावरण एवं महिलाओं से जुड़ें हुए विषय जैसे स्वच्छ भारत—स्वस्थ भारत, नारी शिक्षा, भ्रूण हत्या एवं दहेज प्रथा आदि के प्रति जागरूक करना था। आंवल गांव के राजकीय विद्यालय में पहुचने पर गांव के सरपंच श्री अनिल जुनेजा एवं विद्यालय के मुख्याध्यापक श्री सत्यवान ढुल एवं स्टॉफ सदस्यों ने इस रैली का स्वागत किया। कॉलिज के विद्यार्थियों ने पोस्टर, स्लोगन व नारों के माध्यम से गांव की गली-गली में घूमकर सामजिक विषयों के प्रति ग्रामीणों को सचेत किया। यह रैली यूनिवर्सिटी आउट रीच टीम की संयोजिका डॉ. इन्दुपाल व महिला प्रकोष्ठ की संयोजिका डॉ. रितुलाल की देख-रेख में निकाली गई