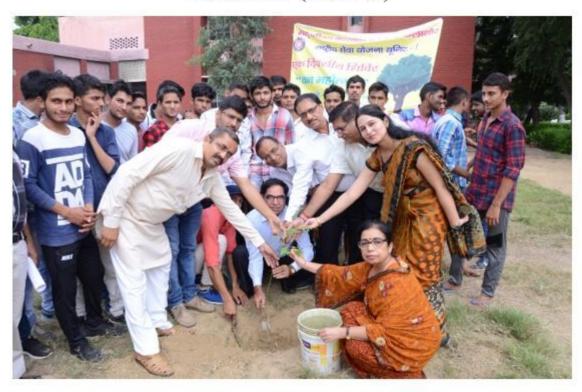

University Outreach Team & Women Cell 3,3 दिनांक 19.01.2019 को गांव आंवल में निकली गई जागरूकता रैली की रिपोर्ट

सत जीन्दा कल्याणा महाविद्यालय में दिनांक 19 जनवरी 2019 को कॉलिज के यूनिवर्सिटी आउटरीच टीम व महिला प्रकोष्ठ के तत्वावधान में महाविद्यालय द्वारा गोद लिए गए आंवल गांव में एक जागरूकता रैली का आयोजन किया गया । इस रैली को कॉलिज प्राचार्य डॉ.नरेश कुमार दुआ ने हरी झंडी दिखाकर गांव आंवल के लिए रवाना किया। प्राचार्य दुआ जी ने विद्यार्थियों को सम्बोधित करते हुए कहा कि इस प्रकार के आयोजन समाज के लिए बहुत उपयोगी होते है। इस रैली का मुख्य उद्देश्य ग्रामवासियों को पर्यावरण एवं महिलाओं से जुड़ें हुए विषय जैसे स्वच्छ भारत—स्वस्थ भारत, नारी शिक्षा, भ्रूण हत्या एवं दहेज प्रथा आदि के प्रति जागरूक करना था। आंवल गांव के राजकीय विद्यालय में पहुचने पर गांव के सरपंच श्री अनिल जुनेजा एवं विद्यालय के मुख्याध्यापक श्री सत्यवान ढुल एवं स्टॉफ सदस्यों ने इस रैली का स्वागत किया। कॉलिज के विद्यार्थियों ने पोस्टर, स्लोगन व नारों के माध्यम से गांव की गली-गली में घूमकर सामजिक विषयों के प्रति ग्रामीणों को सचेत किया। यह रैली यूनिवर्सिटी आउट रीच टीम की संयोजिका डॉ. इन्दुपाल व महिला प्रकोष्ठ की संयोजिका डॉ. रितुलाल की देख-रेख में निकाली गई