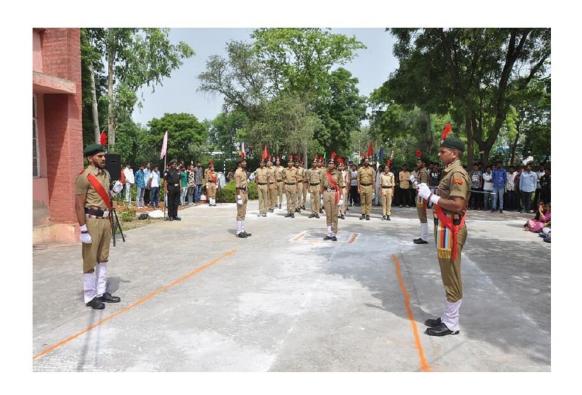

| Viksam                | B. A IInd                 | 387               |



Principal Sat Jinda Kalyana College Kalanaur (Rohtak) Haryana



Cultural events organized by NCC unit on Independence Day held on 15-08-2018



Cultural events organized by NCC unit on Independence Day held on 15-08-2018



Flag Hoisting Ceremony organized by NCC unit on Independence Day held on 15-08-2018

52

SAT JINDA KALYANA COLLEGE KALANAUR (ROHTAK) 3.3.3

Talk Programme on 'CLEAN INDA)
(25.9.2018)

#### Report

N.C.C. unit 3121 25.9.2018 3

क्रिया पर निर्मा अप्राप्त के क्रिया क्रिया के क्रिया क

(Principal)

Coordinator IQAC S.J.K. College, Kalanaur A. N.O)

Lt. Dr. Transar

Associa
(NCC)
SJK
Kalaman

Principal

Principal Sat Jinda Kalyana College Kalanaur (Rohtak) Haryana

|      | TalkP     | rogramme on Clean I         | solia 3,3,3                                            | 52  |
|------|-----------|-----------------------------|--------------------------------------------------------|-----|
|      |           | 25.9