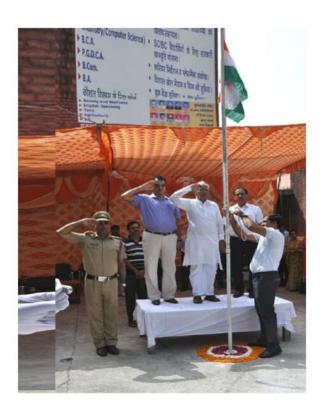

| Viksam                | B. A IInd                 | 387               |



Principal Sat Jinda Kalyana College Kalanaur (Rohtak) Haryana



Cultural events organized by NCC unit on Independence Day held on 15-08-2018



Cultural events organized by NCC unit on Independence Day held on 15-08-2018



Flag Hoisting Ceremony organized by NCC unit on Independence Day held on 15-08-2018

52

SAT JINDA KALYANA COLLEGE KALANAUR (ROHTAK) 3.3.3

Talk Programme on 'CLEAN INDA)
(25.9.2018)

#### Report

N.C.C. unit 3121 25.9.2018 3

क्रिया पर निर्मा अप्राप्त के क्रिया क्रिया के क्रिया क

(Principal)

Coordinator IQAC S.J.K. College, Kalanaur A. N.O)

Lt. Dr. Transar

Associa
(NCC)
SJK
Kalaman

Principal

Principal Sat Jinda Kalyana College Kalanaur (Rohtak) Haryana

|      | TalkP     | rogramme on Clean I         | solia 3,3,3                                            | 52  |
|------|-----------|-----------------------------|--------------------------------------------------------|-----|
|      |           | 25.9-2018                   | 315