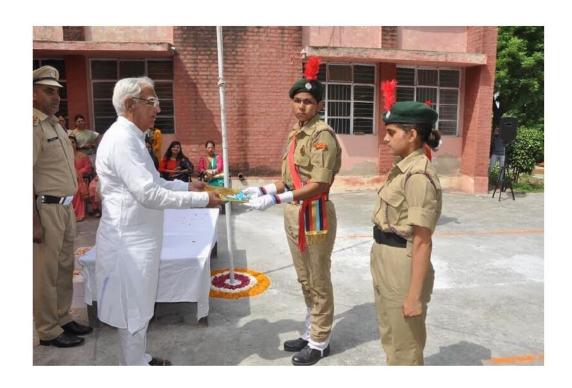

| Viksam                | B. A IInd                 | 387               |



Principal Sat Jinda Kalyana College Kalanaur (Rohtak) Haryana



Cultural events organized by NCC unit on Independence Day held on 15-08-2018



Cultural events organized by NCC unit on Independence Day held on 15-08-2018



Flag Hoisting Ceremony organized by NCC unit on Independence Day held on 15-08-2018

52

SAT JINDA KALYANA COLLEGE KALANAUR (ROHTAK) 3.3.3

Talk Programme on 'CLEAN INDA)
(25.9.2018)

#### Report

N.C.C. unit 3121 25.9.2018 3

क्रिया पर निर्मा अप्राप्त के क्रिया क्रिया के क्रिया क

(Principal)

Coordinator IQAC S.J.K. College, Kalanaur A. N.O)

Lt. Dr. Transar

Associa
(NCC)
SJK
Kalaman

Principal

Principal Sat Jinda Kalyana College Kalanaur (Rohtak) Haryana

|      | TalkP     | rogramme on Clean I         | solia 3,3,3                                            | 52  |
|------|-----------|-----------------------------|---------