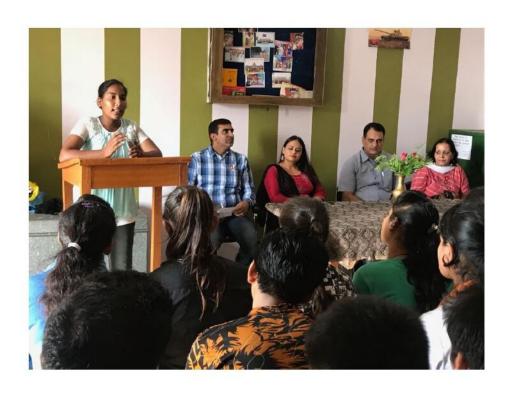

r>SJK College                       |     |
| 25.  | kajal     | 60                          | Kalanaur (Rohtak)                                      |     |
| 26,  | Sachin    | 4R18SDA265763               | Marl                                                   |     |
| 27.  | Pankey    | 64                          | ( PL) NI 18                                            |     |
| 28.  | sachin    | Coordinator 1QAC            | Negel Negel                                            |     |
| 29.  | Navkullan | S.J.K. College, Kalanaur 66 | Sat Jinda Kai                                          |     |
| 30.  | Kinky     | 3.3.3. A 2509 2018 67       | Sat Jinda Kaiyana College<br>Kalanaur (Rohtak) Haryana | 15  |



Talk Programme on "Clean India" organized by NCC unit on 25-09-2018



Cadet participating in the Talk Programme on "Clean India" organized by NCC unit on 25-09-2018

SAT JINDA KALYANA COLLEGE KALANAUR (ROHTAK) 3.3.5

Programeon Surgical Strike (29.9.2018)

Col. Yogender Sigh (Retd) Lecture & Interaction with cadels

#### Report

29.9.2018 की N-C-C शुनिट द्वारा ' क्रार्जिस स्ट्राइके पर एक मार्यक्र खारोजित किया गया। कर्नित योगिन्वर सिंह (स्वानिवृत) इस नार्यक्र के मुख्य खातीं भे थे। कर्नित साहक ने खपने व्यास्त्रमान में केंड्रेट्स की 'सार्जिमस स्ट्राइके के व्यारे में अताया तो अन्य मिलिट्टी विवामी पर भी अपनी वात रखी। उनके व्यारुखन पश्चात् पश्नोत्तर सम हुआ जिसमें केंड्स की अपनी अंकाओं के समाधान का अवसर अपन हुआ। अंकाओं के समाधान का अवसर अपन हुआ। व्यान्य केंड्स काजल, मंख रवीन्य व सागर ने Piloting Duty की। क्रांचान किया। कार्यक्र के स्थानन व्यार्थन विवास ने किया स्