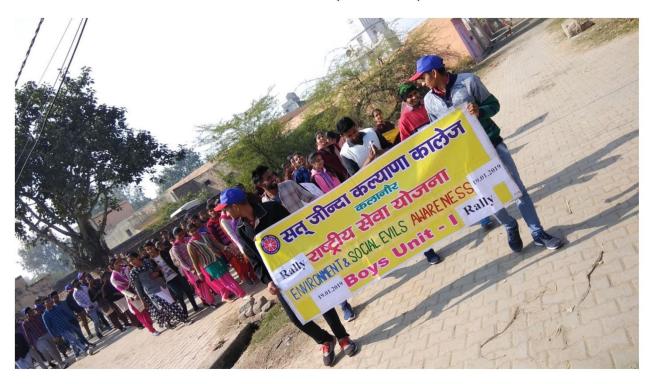

University Outreach Team & Women Cell 3,3 दिनांक 19.01.2019 को गांव आंवल में निकली गई जागरूकता रैली की रिपोर्ट

सत जीन्दा कल्याणा महाविद्यालय में दिनांक 19 जनवरी 2019 को कॉलिज के यूनिवर्सिटी आउटरीच टीम व महिला प्रकोष्ठ के तत्वावधान में महाविद्यालय द्वारा गोद लिए गए आंवल गांव में एक जागरूकता रैली का आयोजन किया गया । इस रैली को कॉलिज प्राचार्य डॉ.नरेश कुमार दुआ ने हरी झंडी दिखाकर गांव आंवल के लिए रवाना किया। प्राचार्य दुआ जी ने विद्यार्थियों को सम्बोधित करते हुए कहा कि इस प्रकार के आयोजन समाज के लिए बहुत उपयोगी होते है। इस रैली का मुख्य उद्देश्य ग्रामवासियों को पर्यावरण एवं महिलाओं से जुड़ें हुए विषय जैसे स्वच्छ भारत—स्वस्थ भारत, नारी शिक्षा, भ्रूण हत्या एवं दहेज प्रथा आदि के प्रति जागरूक करना था। आंवल गांव के राजकीय विद्यालय में पहुचने पर गांव के सरपंच श्री अनिल जुनेजा एवं विद्यालय के मुख्याध्यापक श्री सत्यवान ढुल एवं स्टॉफ सदस्यों ने इस रैली का स्वागत किया। कॉलिज के विद्यार्थियों ने पोस्टर, स्लोगन व नारों के माध्यम से गांव की गली-गली में घूमकर सामजिक विषयों के प्रति ग्रामीणों को सचेत किया। यह रैली यूनिवर्सिटी आउट रीच टीम की संयोजिका डॉ. इन्दुपाल व महिला प्रकोष्ठ की संयोजिका डॉ. रितुलाल की देख-रेख में निकाली गई