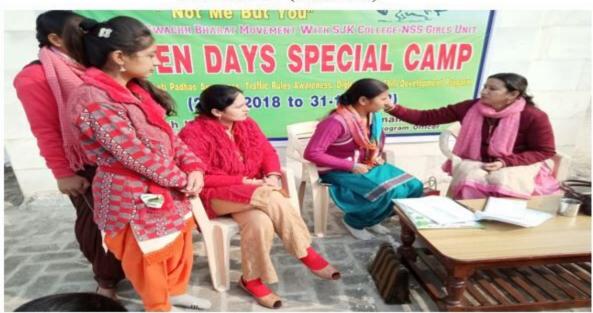

ven day Camp.

(Dr. N.K.Dua)

Principal Principal
Sat Jinda Kalijana College
KALANAUA (Roman) Haryana

(Dr.Pobnam Adlvakha)
Programme officer

N.S.S. Unit -II (Girls)

Land James

Coordinator IQAC

S.J.K. College, Kalanaur

wan

Sat Jinda Kaiyana College Kalanaur (Rohtak) Haryana



Best Out of Waste Training on 29.12.2018 during special seven days camp
Organized by NSS Unit II (Girls)

(Volunteers at Sat Jinda Kalyana Ashrama, Kalanaur)



Lecture on Stress Management on 29.12.2018 during special seven days camp

Organized by NSS Unit II (Girls)

(Volunteers at Sat Jinda Kalyana Ashrama, Kalanaur)



Extension Lecture of Firefighting and emergency situation on 28.12.2018 During Special Seven Days Camp

Organized by NSS Unit II (Girls)

(Volunteers at Sat Jinda Kalyana College, Kalanaur)



Health Check-up Camp on 27.12.2018 during special seven days camp

Organized by NSS Unit II (Girls)

(Volunteers at Sat Jinda Kalyana Ashrama, Kalanaur)

On M 3.3.3

#### SAT JINDA KALYANA COLLEGE, KALANAUR

#### Report of "Educational Tour to Rohtak"

Organised on 18-03-2019

NSS Unit II(GIRLS), Sat Jinda Kalyana College, Kalanaur has organised a one day educational tour to Rohtak. 48 Volunteers participated in this event.

Volunteers visited various places like Sai Mandir, Kharawar, Tilyar Lake.

Tour was organised under the supervision of Dr. Poonam Adlakha. Dr. Mamta Rani, Dr. Ritu Lal, Vinod Kumar and Charanjeet also accompanied the volunteers on the tour.

Principal

Programme Officer

NSS Unit II(GIRLS)

Coordinator
IQAC

S.J.K. College, Kalanaur

Principal

Sat Jinda Kaiyana Coll