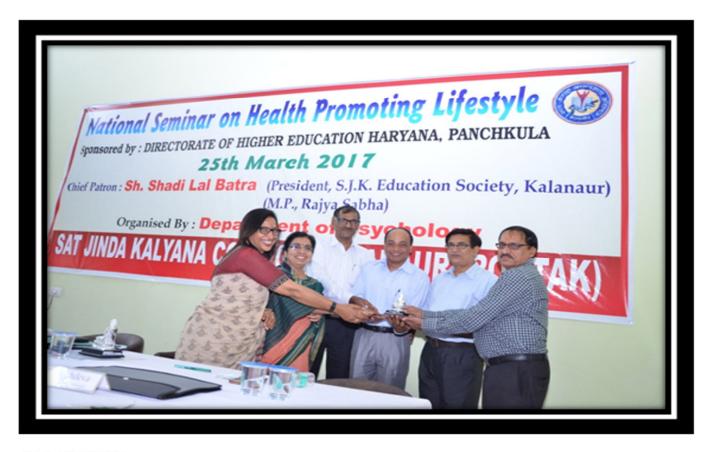

In the Valedictory session, Chief Guest, Professor Radhye Shyam, Department of Psychology, M.D.University, Rohtak and Guest of Honour, Dr.Rohsan Dahiya, Department of Psychology, Panjab University, Chandigarh were welcomed by Ms.Sunita Sachdeva, Principal of the college. In this session Professor Radhye Shyam delivered a lecture on the lifestyle that promotes healthy & happy life and concluding the seminar appreciated the delegates for showing keen interest in presenting the papers on various domains of Health. Guest of Honour, Dr.Roshan Dahiya shared his views on theme of the seminar. Mementos were presented by Vice President, Governing Body, Sh.Mahender Khurana and General Secretary Sh.Bharat Bhushan Bathla, Special thanks was also given by the General Secretary. Report on seminar and Vote of thanks was delivered by Dr.Indu Pal, Convener of the seminar. Special thanks was placed on record for Sh.Shadi Lal Batra, President of College Governing Body and member of Parliament in Rajya Sabha for his support, valuable guidance and blessings for the success of seminar. This event was a grand success. The seminar came to an end with recitation of National Anthem.