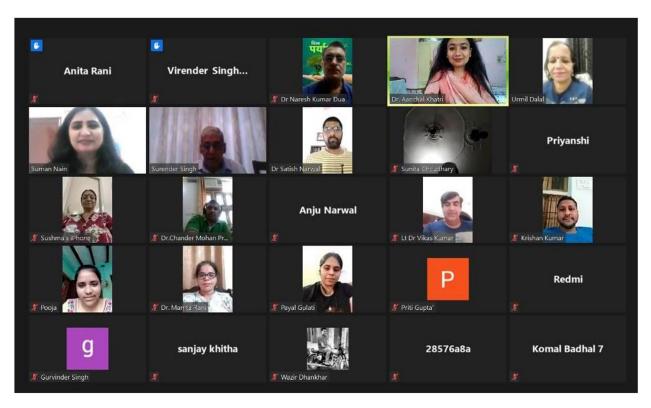

dra Singh
 Retired Associate professor,
 Department of Geography,
 Delhi University, New Delhi.

Coordinator
IQAC

S.J.K. College, Kalanaur

Principal
Sat Jinda Kalyana College
Kalanaur (Rohtak) Haryana



#### SAT JINDA KALYANA COLLEGE, KALANAUR, **ROHTAK (HARYANA)**

(NAAC ACCREDITED 'B' GRADE AND ISO 9001:2015 certified institute)



National Level Online Webinar on "Ecosystem Restoration" Organized by **Department of Geography** 

#### CERTIFICATE OF PARTICIPATION

THIS IS TO CERTIFY THAT DR. MANOJ KUMAR OF SANT BABA BHAG SINGH **ACTIVELY PARTICIPATED** HAS

"NATIONAL LEVEL ONLINE WEBINAR ON ECOSYSTEM RESTORATION" HELD ON 5<sup>™</sup> JUNE, 2021.

3.1.3 A05062021



3.1.3 A05062021

# National Online Webinar on "Eco System Restoration" Organised by Dept. of Geography on 05 June 2021



3.1.3 A05062021

National Online Webinar on "Eco System Restoration" Organised by Dept. of Geography on 05 June 2021



International Webinar on
"Psychology of Happy and
Meaningful Life" Organised by Dept.
of Psychology and Counseling Cell
on 18 July 2021.

NAAC Accredited 'B' Grade and ISO 9001-2015 Certified Institute



# **Department Of Psychology and Counselling Cell**

organizes

## **International Webinar**

on

# **Psychology of Happy and Meaningful Life**

Date: 18 July, 2021 Time: 04:30 PM

**Key Note Speakers** 



Sh Sanjeev Verma Life Coach, Psychologist, Philospher, Yoga and Meditation Expert, CANADA Topic: Vedic Psychology Prof. G Venkatesh kumar Professor and Chairman, Deptt. Of Psychology, Univ Of Mysore, INDIA Topic: Stress, Skills and Immune System

Chief Patron Sh Sha