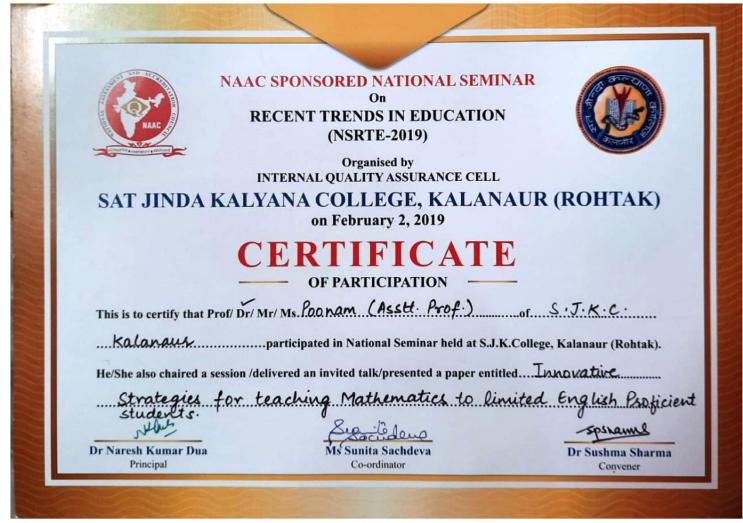

# SAT JINDA KALYANA COLLEGE, KALANAUR (ROHTAK)

National Seminar on "The Recent Trends in Education" Organised by IQAC on 02 February 2019.