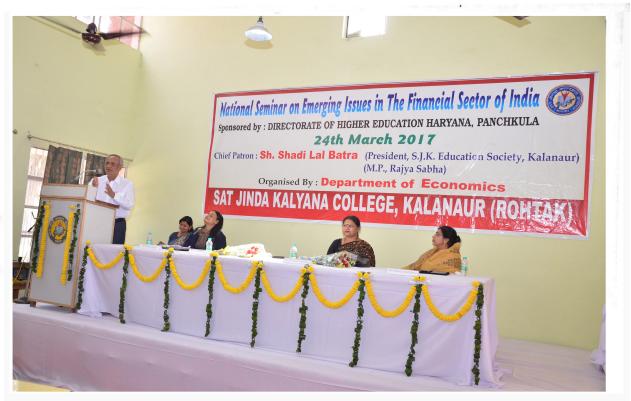

# SAT JINDA KALYANA COLLEGE, KALANAUR (ROHTAK)

National Seminar on "Emerging Issues in the Financial Sector of India" Organised by Dept. of Economics on 24 March 2017.

# REPORT OF NATIONAL SEMINAR ORGANISED BY DEPT.OF ECONOMICS ON "EMERGING ISSUES IN THE FINANCIAL SECTOR OF INDIA" HELD AT 24,03,2017.

Directorate of General Higher Education, (DGHE), Haryana sponsored National Seminar was organized by the Department of Economics, S.J.K. College, Kalanaur on 24<sup>th</sup> March 2017. The theme of the seminar was "Emerging Issues in the Financial Sector of India".

Honorable Chief Guest, Dr. Shri Bhagwan Dahiya, Formar Professor, Department of Economics, M.D. University, Rohtak lighted the lamp of Maa Saraswati, Goddess of Learning alongwith Key Note Speaker, Professor Neelam Choudhary, Department of Economics, M.D.University, Rohtak. Ms. Sunita Sachdeva, Principal of the College welcomed the Chief Guest Dr. Shri Bhagwan Dahiya and Key-Note Speaker, Dr. Neelam Choudhary, delegates & participants. Dr. Deepa Juneja, Co-ordinator spoke on the theme of the seminar and introduced the Chief Guest Dr. Shri Bhagwan Dahiya and Key-note speaker Dr. Neelam Choudhary.In her address, Professor Neelam Choudhary threw light on the various emerging issues in the financial Sector of India. Chief Guest Dr. Shri Bhagwan Dahiya delivered a Special lecture on various issues of finance and shared his own experiences with listeners and delegated. After that Dr. Deepa Juneja gave vote of thanks. Guests were felicitated by the Principal in Memento Ceremony. Two technical sessions were held in this seminar. Associate Professor Narender Chahar, Vaish College, Bhiwani chaired the Technical Session-I and Assistant Professor Dr. Davender, I.G. University, Meerpur, Rewari chaired the Technical Session-II, in the Smart Class Room No.II.