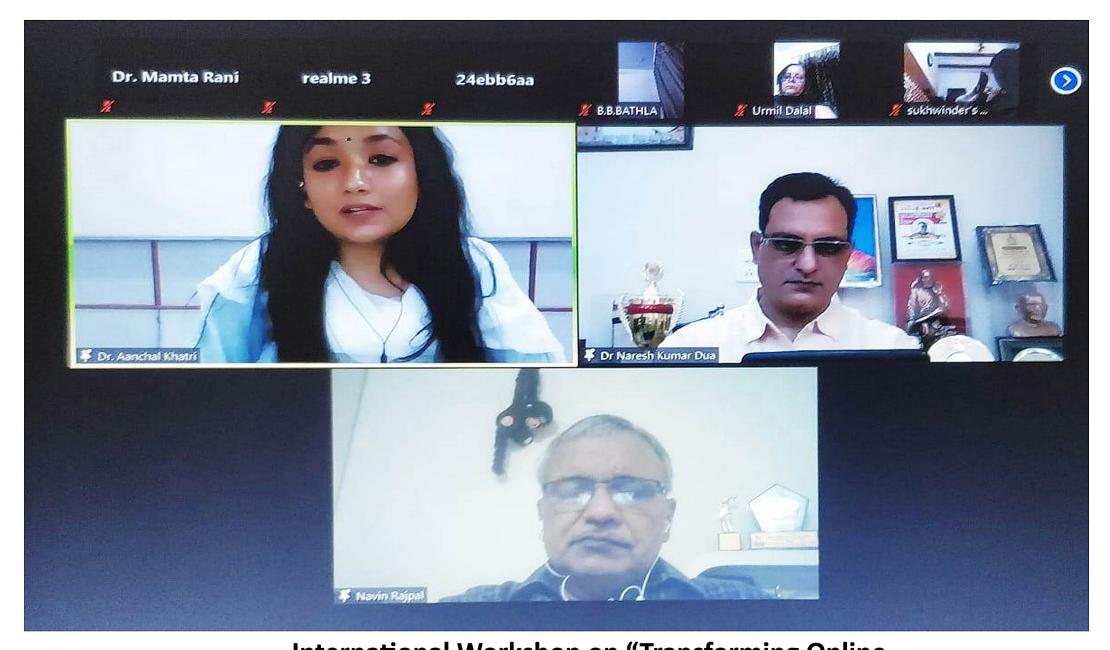

d on 10-11 October, 2020.

Dr Aanchal Khatri (Convener)

anchal.

Dr Naresh kr Dua (Principal)

### Hari Bhoomi - 12-10-2020

# एसजेके कॉलेज की ऑनलाइन अंतरराष्ट्रीय कार्यशाला संपन्न

रोहतक। सत जींदा कल्याणा महाविद्यालयमें 'ट्रांसफॉर्मिगं ऑनलाइन लर्निंग फॉर इक्विटबल, इनक्लुसिव एंड क्वालिटी एजुकेशन विद् स्पेशल फॉक्स ऑन नेशनल ऐजुकेशन पॉलिसी—2020' विषय पर आयोजित दो-दिवसीय आनॅलाइन कार्यशाला का रविवार को समापन हुआ। कार्यशाला के दूसरे दिन का शुभारंभ प्राचार्य डॉ. नरेश कुमार दुआ ने किया। उन्होंने कहा कि कॉलेज प्रबंधन समिति के अध्यक्ष एवं पूर्व राज्यसभा सांसद शादी लाल बत्तरा, सचिव बीबी बठला, मुख्य वक्ता प्रोफेसर नवीन राजपाल, डॉ. दिनेश कुमार, डॉ. भारती राणा एवं सभी प्रतिभागियों का स्वागत किया।

Coordinator IQAC S.J.K. College, Kalanaur

Principal Sat Jinda Kaiyana College Kalanaur (Rohtak) Haryana



International Workshop on "Transforming Online

Learning for Equitable, Inclusive and Quality Education with Special Focus on NEP"

Organised by Dept. of Computer Science on 10, 11 Oct 2020

3.1.3 A10,11102020



International Workshop on "Transforming Online

Learning for Equitable, Inclusive and Quality Education with Special Focus on NEP"

Organised by Dept. of Computer Science on 10, 11 Oct 2020

3.1.3 A10,11102020



Online workshop on "Academic Proficiency through Meditation" Organized in collaboration with Science of Spirituality Organization on 23 December 2020.



3.1.3 A23122020

## REPORT OF THE WORKSHOP 'ACADEMIC PROFICIENCY THROUGH MEDITATION' 23.12.2020

सत जीन्दा कल्याणा कॉलिज, कलानौर में दिनांक 23.12.2020 को Online Workshop का आयोजन किया गया। यह कार्यशाल साइंस ऑफ स्प्रिचु