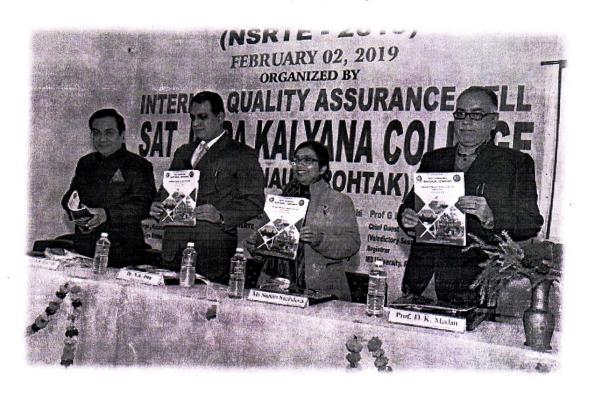

# SAT JINDA KALYANA COLLEGE, KALANAUR (ROHTAK)

National Seminar on "The Recent Trends in Education" Organised by IQAC on 02 February 2019.

#### **Chief Patron**

Sh. Shadi Lal Batra

President, S.J.K. Education Society & Ex. M.P. (Rajya Sabha)

Patron

Prof. Naresh Kumar Dua

Principal, S.J.K. College, Kalanaur

#### Coordinator

Ms. Sunita Sachdeva

IQAC Convener, S.J.K. College, Kalanaur

Convener Co-Convener
Dr. Sushma Sharma Dr.Ritu Lall

Dr. Usha Chawla Secretary Joint-Secretary

Sh. Gurvinder Singh Dr. Manasa Rai

# NAAC SPONSORED NATIONAL SEMINAR

on

The Recent Trends In Education (NSRTE-2019) February 02, 2019