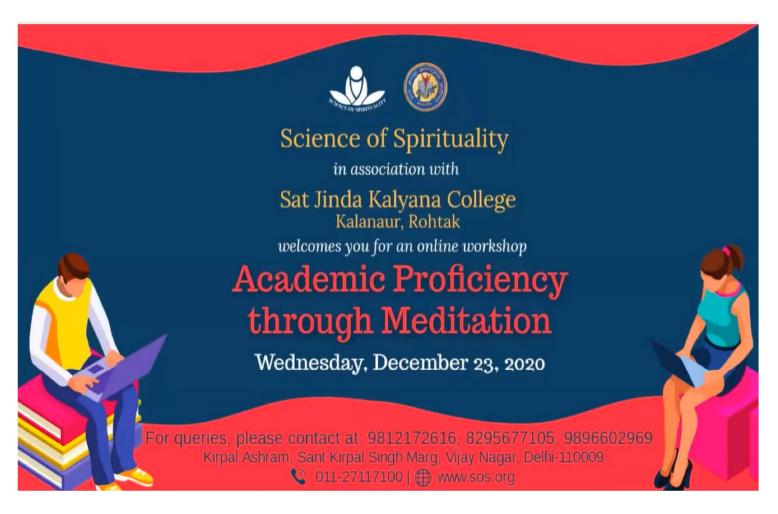

ीबी बठला, मुख्य वक्ता प्रोफेसर नवीन राजपाल, डॉ. दिनेश कुमार, डॉ. भारती राणा एवं सभी प्रतिभागियों का स्वागत किया।

Coordinator IQAC S.J.K. College, Kalanaur

Principal Sat Jinda Kaiyana College Kalanaur (Rohtak) Haryana



International Workshop on "Transforming Online

Learning for Equitable, Inclusive and Quality Education with Special Focus on NEP"

Organised by Dept. of Computer Science on 10, 11 Oct 2020

3.1.3 A10,11102020



International Workshop on "Transforming Online

Learning for Equitable, Inclusive and Quality Education with Special Focus on NEP"

Organised by Dept. of Computer Science on 10, 11 Oct 2020

3.1.3 A10,11102020



Online workshop on "Academic Proficiency through Meditation" Organized in collaboration with Science of Spirituality Organization on 23 December 2020.



3.1.3 A23122020

## REPORT OF THE WORKSHOP 'ACADEMIC PROFICIENCY THROUGH MEDITATION' 23.12.2020

सत जीन्दा कल्याणा कॉलिज, कलानौर में दिनांक 23.12.2020 को Online Workshop का आयोजन किया गया। यह कार्यशाल साइंस ऑफ स्प्रिचुएलिटी संस्था के साथ संयुक्त तत्वावधान में हुई। इसमें मुख्य वक्ता आई.आई. टी. कानपुर की प्रोफेसर डॉ. ऊषा रही। कार्यशाला में मेडिटेशन के तौर-तरीके बताए गए। इसके अतिरिक्त ध्यान के महत्वपूर्ण पहलुओं पर प्रकाश डालते हुए मन को नियंत्रित करने के उपाए बताए गए। इस कार्यशाला में 86 प्रतिभागियों ने हिस्सा लिया। कॉलेज प्राचार्य डॉ. नरेश कुमार दुआ ने ध्यान एवम् एकाग्रता की बारीकियों को समझाने के लिए मुख्य वक्ता को धन्यवाद दिया। कार्यशाला के आयोजन में डॉ. रितुलाल का विशेष सहयोग रहा।

(Dr. N.K.Dua)

Principal

Coordinator IOAC

S.J.K. College, Kalanaur

Sat Jinda Kaiyana College Kalanaur (