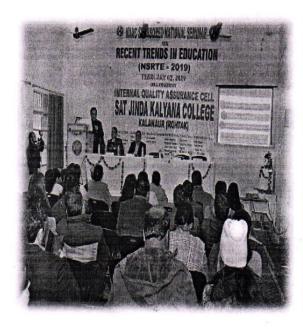

# SAT JINDA KALYANA COLLEGE, KALANAUR (ROHTAK)

National Seminar on "The Recent Trends in Education" Organised by IQAC on 02 February 2019.

# NAAC SPONSORED NATIONAL SEMINAR

on

The Recent Trends In Education (NSRTE-2019) February 02, 2019