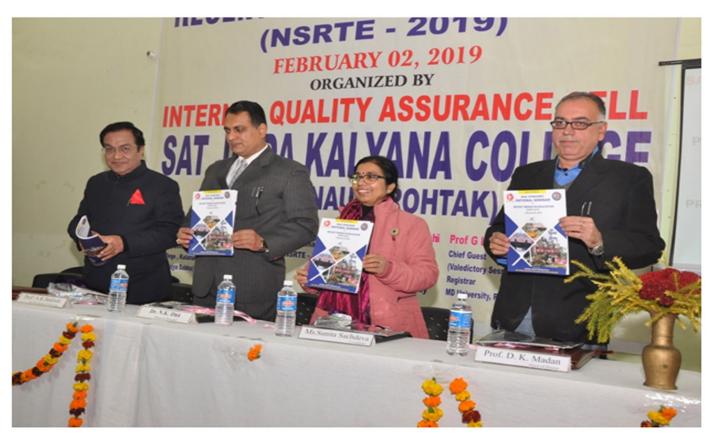

# SAT JINDA KALYANA COLLEGE, KALANAUR (ROHTAK)

National Seminar on "The Recent Trends in Education" Organised by IQAC on 02 February 2019.

# NAAC SPONSORED NATIONAL SEMINAR

on

The Recent Trends In Education (NSRTE-2019) February 02, 2019