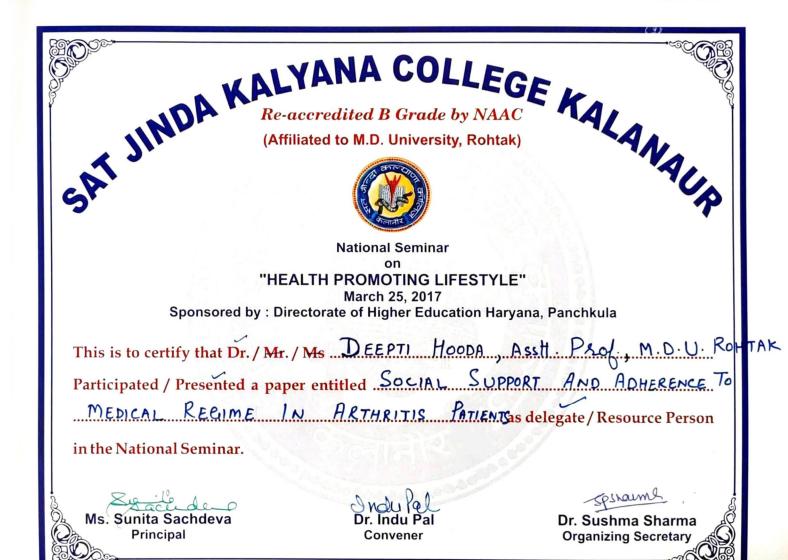

# SAT JINDA KALYANA COLLEGE, KALANAUR (ROHTAK)

National Seminar on "Health Promoting Life Style" Organised by Dept. of Psychology on 25 March 2017.

In the pre-lunch session, special lectures were given by Professor Anjali Malik and Dr.Rajeev Sharma. Professor Malik covered all the domains of the topic. Dr.Rajeev Sharma spoke mainly on domain of Physical Health. Felicitation of guests was done by the Principal, Convener and Organizing Secretary. Four technical sessions were conducted in the Smart Class Room No.1 & 2 and Computer Labs 2 & 4. Professor Bijender Singh, Department of Psychology, M.D.University, Rohtak, Dr.Neetu Jain, Assistant Professor, Maharaja Aggarsen College, Jhajjar, Dr.Mandeep Sharma, Head of Dept., KLP College, Rewari, Dr.Dinesh Singh, Assistant Professor of Psychology, Govt.College, Baund Kalan, Dr.Seema Taneja, Assistant Pofessor, S.J.K. College of Education, Professor Poonam Midha, Dept. of Psychology, M.D.Universty, Rohtak, Dr.Deepti Hooda, Assistant