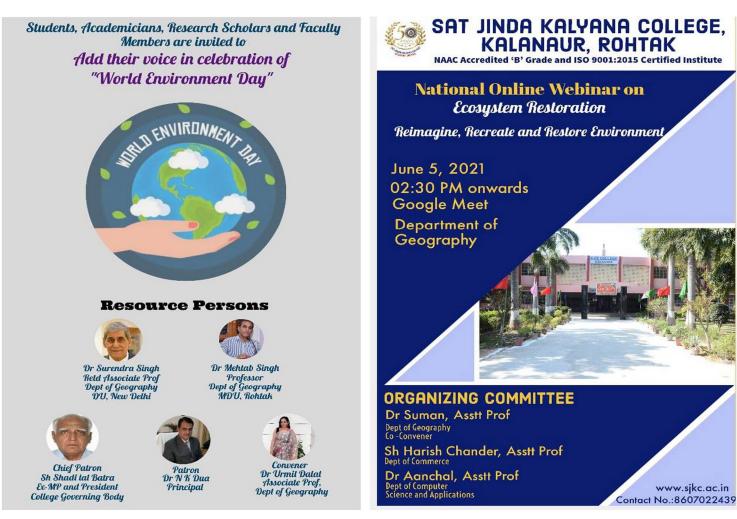

# SAT JINDA KALYANA COLLEGE, KALANAUR (ROHTAK)

National Seminar on "Emerging Issues in the Financial Sector of India" Organised by Dept. of Economics on 24 March 2017.

National Seminar on "Emerging Issues in the Financial Sector of India"

Organised by Dept. of Economics on 24 March 2017