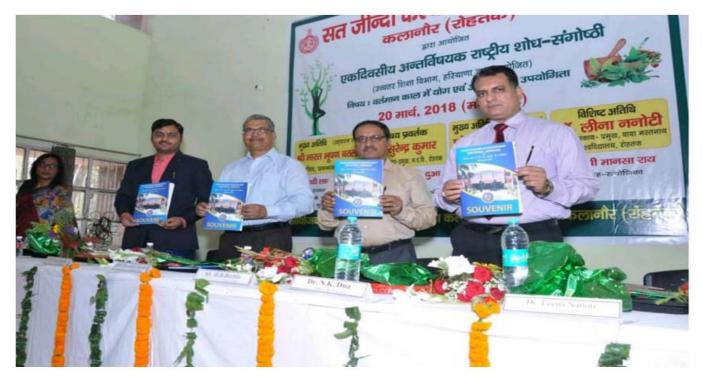

रोहतक। सतजीदा कल्याणा कालेज में हुई राष्ट्रीय शोध संगोष्ठी में पुस्तक का विमोचन करते हुए मुख्य अतिथि प्रबंधन समिति के सचिव बीबी बढला व अन्य।

Coordinator IOAC S.J.K. College, Kalanaur

Principal Sat Jinda Kalyana College Kalanaur (Rohtak) Haryana

# सत जीन्दा कल्याणा कॉलिज, कलानौर (रोहतक) 124113

भिवानी) ने की। एसोसिएट प्रोफेसर सुश्री सुनीता सचदेवा ने सह-सत्राध्यक्ष की भूमिका का निर्वहन किया।

समापन सत्र का आयोजन मुख्य सभागार कक्ष में किया गया। इस सत्र की मुख्य-अतिथि प्रो. शारदा शर्मा (विभागाध्यक्षा, दिल्ली विश्वविद्यालय,दिल्ली) रहीं। संगोष्ठी की सह-संयोजिका कुमारी मानसा राय (सहायक-प्रोफेसर, अग्रेजी विभाग) ने समापन सत्र में गणमान्य अतिथियों का स्वागत किया। प्रो. बलदेव सिंह मेहरा एवं प्रो. शारदा शर्मा के वक्तव्यों से सभी श्रोता लाभान्वित हुए। महाविद्यालय के प्राचार्य डॉ. नरेश कुमार दुआ ने सभी अतिथियों को स्मृति चिन्ह भेंट किया। इस शोध संगोष्ठी में 121 प्रतिभागियों ने भाग लिया। समापन सत्र के अन्त में संयोजक डॉ. उमेश कुमार ने विभिन्न महाविद्यालयों एवं विश्वविद्यालयों से आए शोधार्थियों, प्राध्यापकों, प्राचार्य महोदय, टिचिंग स्टाफ, नान-टिचिंग स्टाफ के सदस्यों एवं मीडिया का धन्यवाद किया। राष्ट्रगान के साथ संगोष्ठी सम्पूर्ण हुई।