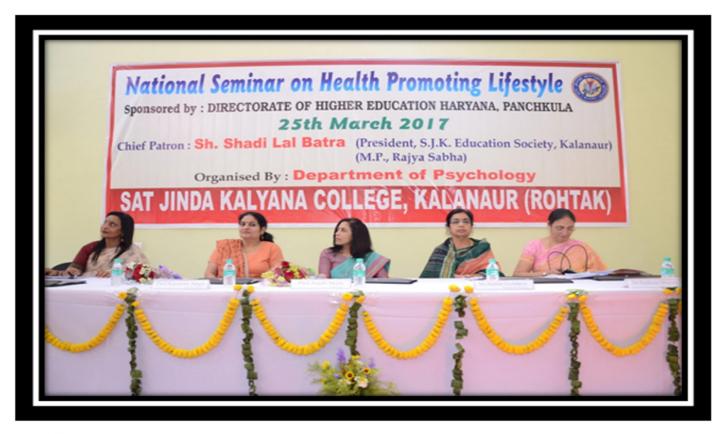

# SAT JINDA KALYANA COLLEGE, KALANAUR (ROHTAK)

National Seminar on "Health Promoting Life Style" Organised by Dept. of Psychology on 25 March 2017.

# REPORT OF NATIONAL SEMINAR ORGANISED BY DEPT.OF PSYCHOLOGY, S.J.K.COLLEGE, KALANAUR (ROHTAK) ON 25<sup>th</sup> MARCH, 2017.

Directorate of Higher Education, Haryana sponsored National Seminar was organized by the Department of Psychology, S.J.K. College, Kalanaur on 25<sup>th</sup> March 2017. The theme of the seminar was "Health Promoting Lifestyle"

Honorable Chief Guest, Dr.Anjali Malik, Department of Psychology, M.D. University, Rohtak, Key-Note Speaker, Professor Kamlesh Singh, I.I.T., Delhi & Guest of Honour Dr.Rajeev Sharma, Health Centre, M.D. University, Rohtak alongwith Ms.Sunita Sachdeva, Principal, S.J.K.College, Kalanaur, Dr.Indu Pal, Associate Professor of Psychology and Convener, Dr.Sushma Sharma, Associate Professor and Organising Secretary of the seminar lighted the lamp of Maa Saraswati, Ms.Sunita Sachdeva, Principal of the college welcomed the Chief Guest, Professor Anjali Malik, Key Note Speaker, Professor Kamlesh Singh, Guest of Honour, Dr.Rajeev Sharma, other distinguished guests and delegates. Dr.Indu Pal, Convener spoke on the theme of the seminar. Key Note Speaker, Professor Kamlesh Singh in her address threw light on the Health Promoting Lifestyle and shared her own experiences. Dr.Sushma Sharma, Organizing Secretary gave vote of thanks.