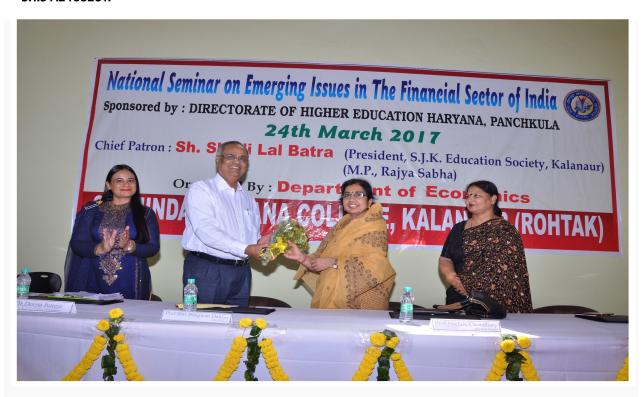

Honorable Chief Guest, Dr. Shri Bhagwan Dahiya, Formar Professor, Department of Economics, M.D. University, Rohtak lighted the lamp of Maa Saraswati, Goddess of Learning alongwith Key Note Speaker, Professor Neelam Choudhary, Department of Economics, M.D.University, Rohtak. Ms. Sunita Sachdeva, Principal of the College welcomed the Chief Guest Dr. Shri Bhagwan Dahiya and Key-Note Speaker, Dr. Neelam Choudhary, delegates & participants. Dr. Deepa Juneja, Co-ordinator spoke on the theme of the seminar and introduced the Chief Guest Dr. Shri Bhagwan Dahiya and Key-note speaker Dr. Neelam Choudhary.In her address, Professor Neelam Choudhary threw light on the various emerging issues in the financial Sector of India. Chief Guest Dr. Shri Bhagwan Dahiya delivered a Special lecture on various issues of finance and shared his own experiences with listeners and delegated. After that Dr. Deepa Juneja gave vote of thanks. Guests were felicitated by the Principal in Memento Ceremony. Two technical sessions were held in this seminar. Associate Professor Narender Chahar, Vaish College, Bhiwani chaired the Technical Session-I and Assistant Professor Dr. Davender, I.G. University, Meerpur, Rewari chaired the Technical Session-II, in the Smart Class Room No.II.

Dr. Ashwani Kumar, Assistant Professor, Shri Ram College of Commerce, New Delhi, Guest and Speaker of Valedictory session was welcomed by Ms. Sunita Sachdeva, Principal of the college. In this session, Dr. Ashwani Kumar appreciated the participants for showing keen interest in the topic of seminar and also shared his own experiences with delegates. Vote of thanks was delivered by Dr. Deepa Juneja after the memento ceremony. Special thanks for Sh. Shadi Lal Batra, President of College Governing Body and Member of Parliament in Rajya-Sabha for his support, valuable guidance and blessings for the success of this seminar. The event was a grand success. The seminar came to an end with recitation of National Anthem.