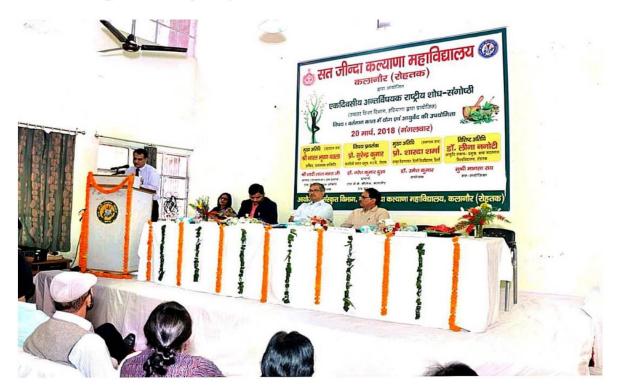

# सतजींदा कल्याणा कालेज में हुई राष्ट्रीय शोध संगोष्टी

रोहतक। सत जींदा कल्याणा महाविद्यालय कलानौर में मंगलवार को वर्तमान काल में योग एवं आयुर्वेद की उपयोगिता विषय पर एक दिवसीय राष्ट्रीय शोध संगोधी का आयोजन किया गया।

कार्यक्रम में मुख्य अतिथि प्रबंधन समिति के सचिव बीबी बठला रहे। कॉलेज प्राचार्य डॉ. नरेश कुमार दुआ ने बताया कि ऋषि मुनियों एवं संन्यासियों द्वारा बताई गई योग एवं आयुर्वेद पद्धति का विकास विश्व को भारत की ही देन है।

योग की उपयोगिता पर प्रकाश डाला : संगोष्ठी के संयोजक डॉ.

उमेश कुमार ने वर्तमान समय में योग की उपयोगिता पर प्रकाश डाला। इस मौके पर प्रो. सुरेन्द्र कुमार, सुनीता सचदेवा, प्रो. बलदेव मेहरा, प्रो. सुरेन्द्र कुमार, डॉ. अपर्णा, डॉ. इन्दुपाल, डॉ. आरके, डॉ. इन्दुपाल, डॉ. विकास कुमार आदि मौजूद रहे।