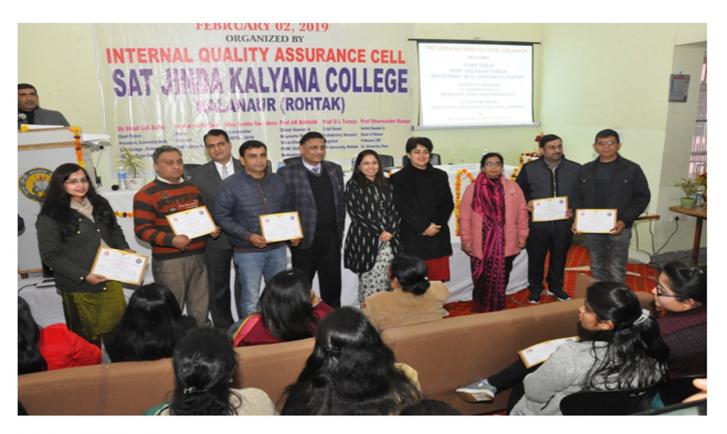

# SAT JINDA KALYANA COLLEGE, KALANAUR (ROHTAK)

National Seminar on "The Recent Trends in Education" Organised by IQAC on 02 February 2019.

# NAAC SPONSORED NATIONAL SEMINAR

on

The Recent Trends In Education (NSRTE-2019) February 02, 2019