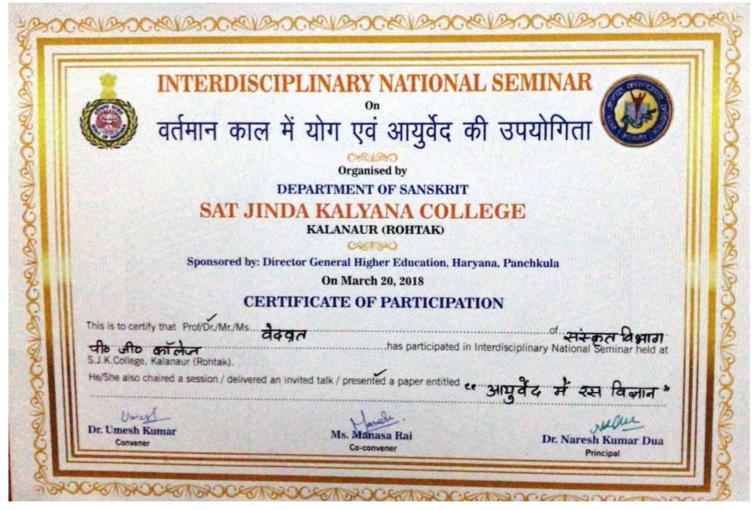

# SAT JINDA KALYANA COLLEGE, KALANAUR (ROHTAK)

National Seminar on "वर्तमान काल में योग एवम् आयुर्वेद की उपयोगिता" Organised by Dept. of Sanskrit on 20 March 2018. वर्तमान काल में योग एवं आयुर्वेद की उपयोगिता (20 मार्च ,2018)

# INTERDISCIPLINARY NATIONAL SEMINAR (SANSKRIT)

Directorate General of Higher Education (DGHE), Haryana sponsored Interdisciplinary National Seminar was organized by the Department of Sanskrit, S.J.K.College, Kalanaur on 20<sup>th</sup> March, 2018. The theme of the seminar was "Vartmaan Kaal Mein Yog Evam Ayrved Ki Upyogita".