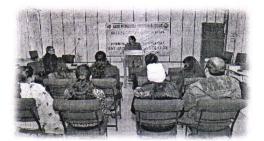

# REPORT OF NATIONAL SEMINAR ORGANISED BY DEPT.OF ECONOMICS ON "EMERGING ISSUES IN THE FINANCIAL SECTOR OF INDIA" HELD AT 24,03,2017.

Directorate of General Higher Education, (DGHE), Haryana sponsored National Seminar was organized by the Department of Economics, S.J.K. College, Kalanaur on 24<sup>th</sup> March 2017. The theme of the seminar was "Emerging Issues in the Financial Sector of India".

Honorable Chief Guest, Dr. Shri Bhagwan Dahiya, Formar Professor, Department of Economics, M.D. University, Rohtak lighted the lamp of Maa Saraswati, Goddess of Learning alongwith Key Note Speaker, Professor Neelam Choudhary, Department of Economics, M.D.University, Rohtak. Ms. Sunita Sachdeva, Principal of the College welcomed the Chief Guest Dr. Shri Bhagwan Dahiya and Key-Note Speaker, Dr. Neelam Choudhary, delegates & participants. Dr. Deepa Juneja, Co-ordinator spoke on the theme of the seminar and introduced the Chief Guest Dr. Shri Bhagwan Dahiya and Key-note speaker Dr. Neelam Choudhary.In her address, Professor Neelam Choudhary threw light on the various emerging issues in the financial Sector of India. Chief Guest Dr. Shri Bhagwan Dahiya delivered a Special lecture on various issues of finance and shared his own experiences with listeners and delegated. After that Dr. Deepa Juneja gave vote of thanks. Guests were felicitated by the Principal in Memento Ceremony. Two technical sessions were held in this seminar. Associate Professor Narender Chahar, Vaish College, Bhiwani chaired the Technical Session-I and Assistant Professor Dr. Davender, I.G. University, Meerpur, Rewari chaired the Technical Session-II, in the Smart Class Room No.II.

Both the Technical sessions were well attended, 49 delegated from different colleges and universities participated in the seminar and presented paper on various Emerging issues in the Financial Sector of India. The sub themes covered in the papers were Role of IT, Digitization in Financial Sector, Various Issues Related to Money Market, Debt Market, Capital Market, NBFIs, Problem of Non-performing Assets (NPAs), Corporate Governance in Banks, Self Help Groups (SHGs) in Women Empowerment etc.