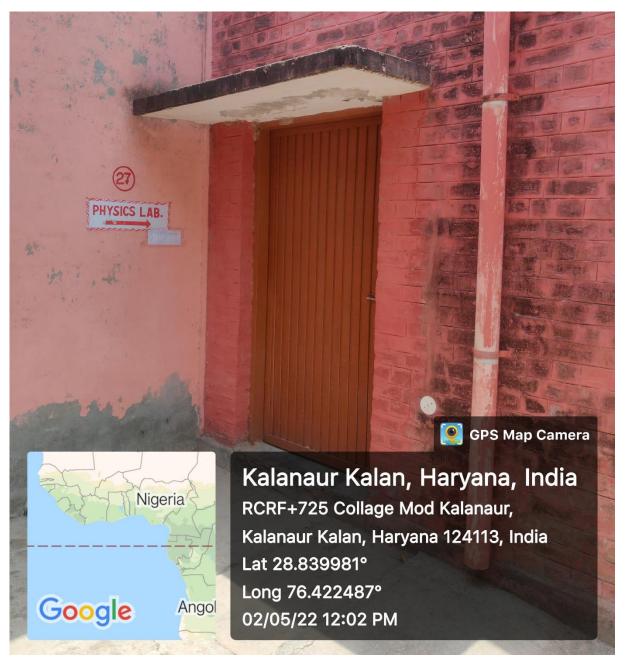

**National Assessment and Accreditation Council** 

Auditorium (Outside View)

Auditorium (Inside View)

Main Entrance (Inside View)

**Boundary Wall (Outside View)** 

**Parking Shed 1** 

Parking Shed 2

**Physics Laboratory (Outside View)** 