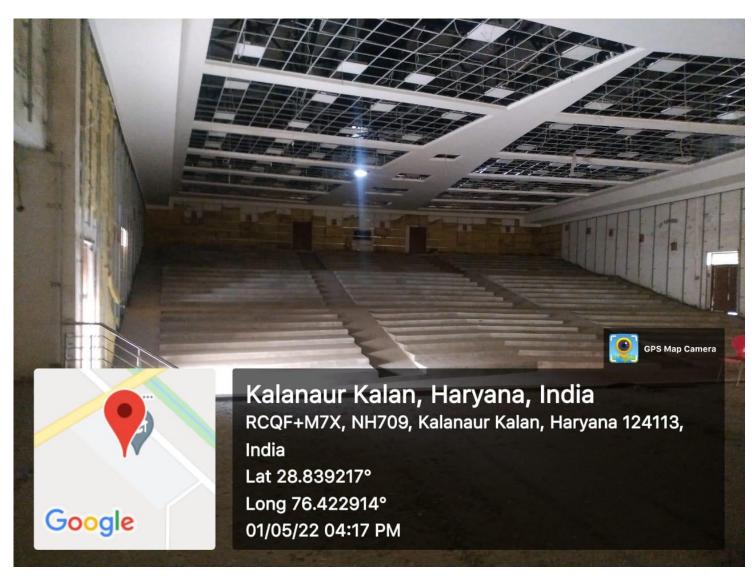

**National Assessment and Accreditation Council** 

Auditorium (Outside View)

Auditorium (Inside View)

Main Entrance (Inside View)

**Boundary Wall (Outside View)** 

**Parking Shed 1** 

Parking Shed 2

**Physics Laboratory (Outside View)** 