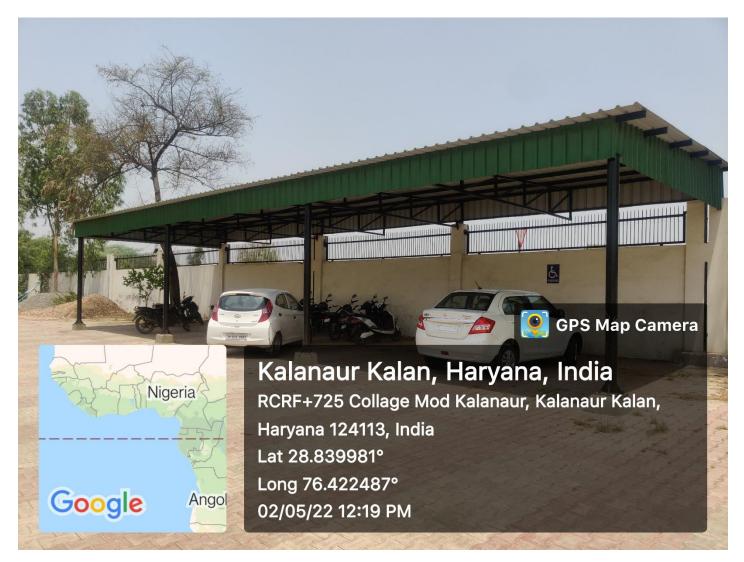

**National Assessment and Accreditation Council** 

Auditorium (Outside View)

Auditorium (Inside View)

Main Entrance (Inside View)

**Boundary Wall (Outside View)** 

**Parking Shed 1** 

Parking Shed 2

**Physics Laboratory (Outside View)** 