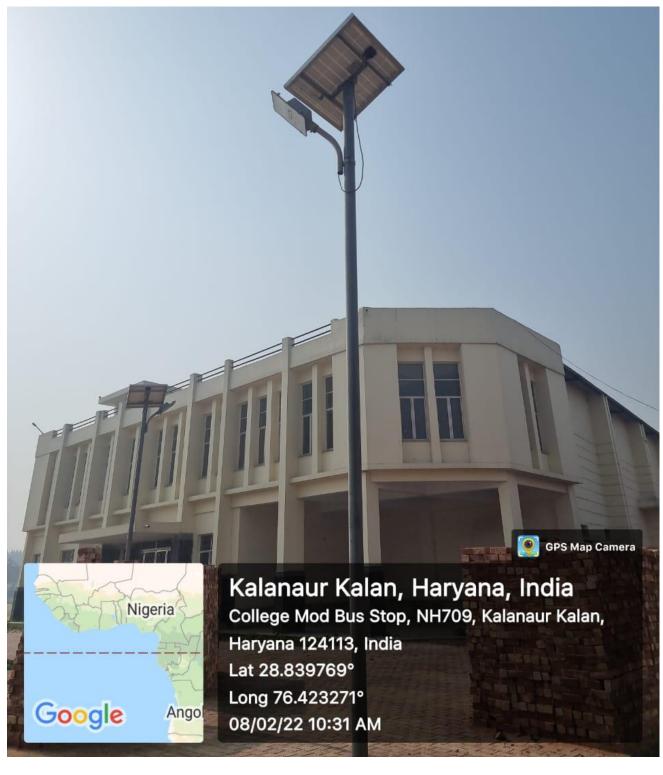

Solar Lights

Google

Long 76.422408° 02/05/22 04:09 PM

RCRF+725 Collage Mod Kalanaur, Kalanaur Kalan, Haryana 124113, India Lat 28.839963° Long 76.422862° 30/04/22 05:56 PM

**RO Water Purifiers & Water Coolers** 