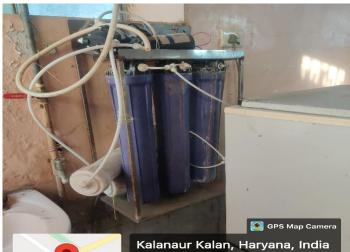

Solar Lights

Google

Long 76.422408° 02/05/22 04:09 PM

RCRF+725 Collage Mod Kalanaur, Kalanaur Kalan, Haryana 124113, India Lat 28.839963° Long 76.422862° 30/04/22 05:56 PM

**RO Water Purifiers & Water Coolers** 