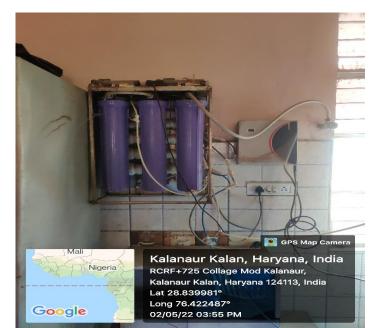

Solar Lights

Google

Long 76.422408° 02/05/22 04:09 PM

RCRF+725 Collage Mod Kalanaur, Kalanaur Kalan, Haryana 124113, India Lat 28.839963° Long 76.422862° 30/04/22 05:56 PM

**RO Water Purifiers & Water Coolers** 