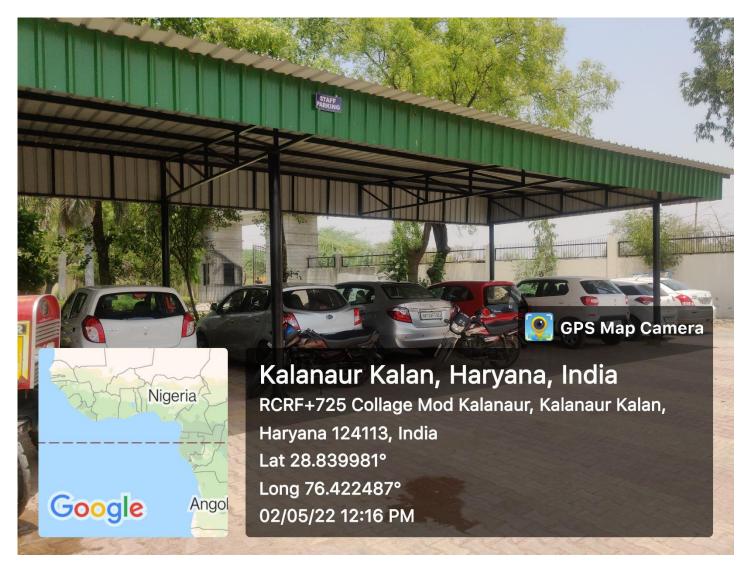

**National Assessment and Accreditation Council** 

Auditorium (Outside View)

Auditorium (Inside View)

Main Entrance (Inside View)

**Boundary Wall (Outside View)** 

**Parking Shed 1** 

Parking Shed 2

**Physics Laboratory (Outside View)** 