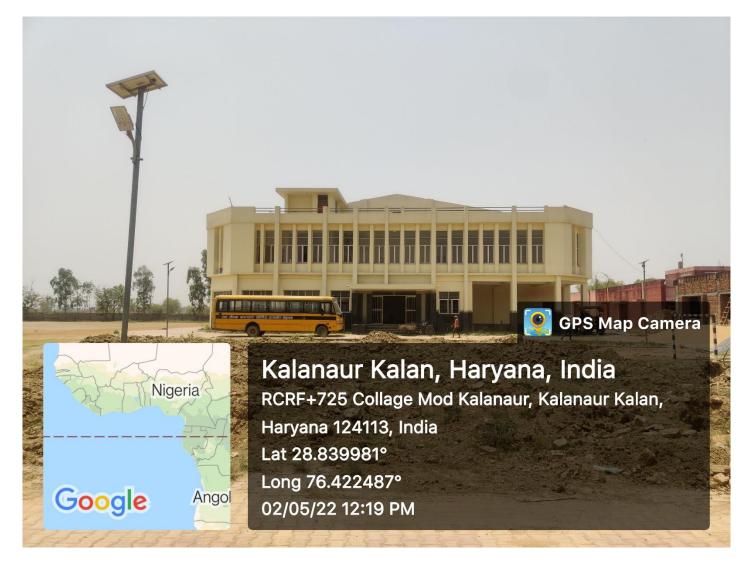

**National Assessment and Accreditation Council** 

Auditorium (Outside View)

Auditorium (Inside View)

Main Entrance (Inside View)

**Boundary Wall (Outside View)** 

**Parking Shed 1** 

Parking Shed 2

**Physics Laboratory (Outside View)** 