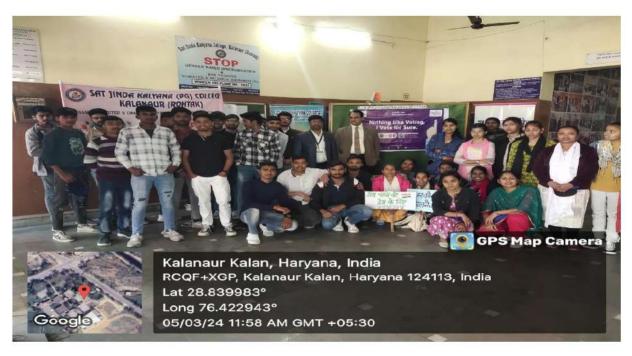

### REPORT

Live Telecast of Akhil Bhartiya Shiksha Samagam (ABSS)

Akhil Bhartiya Shiksha Samagam (ABSS) on the 3rd anniversary of NEP-2020 was organized on 29th July, 2023 at ITPO, Pragati Maidan, New Delhi. IQAC of S.J.K.College, Kalanaur (Rohtak) made all necessary arrangements for the live telecast of the programme in the college premises. Students, teaching and nonteaching staff of the college attended the live telecast, especially the inaugural address by Hon'ble Prime Minister of India, Sh. Narender Modi with great enthusiasm. Forty One students of different classes were present in the programme.

# एसजेके कॉलेज में हुआ अखिल भारतीय शिक्षा समागम का सीधा प्रसारण

रोहतक। सत जींदा कल्याणा महाविद्यालय कलानौर में शनिवार को एनईपी-2020 की तीसरी वर्षगांठ पर अखिल भारतीय शिक्षा समागम के आयोजन का सीधा प्रसारण किया गया। एसजेके कॉलेज कलानौर की आईक्यूएसी टीम ने कार्यक्रम के लाइव प्रसारण के लिए सभी आवश्यक व्यवस्थाएं कीं। इस कार्यक्रम में प्रधानमंत्री नरेंद्र मोदी ने देश भर के सभी शिक्षाविदों व विद्यार्थियों को संबोधित करते हुए राष्ट्रीय शिक्षा नीति-2020 के विषय में विस्तार से बताया। इस कार्यक्रम का संचालन डॉ. रितूलाल, कोर्डिनेटर आईक्यूएसी के दिशा-निर्देशन में हुआ एवं अन्य सभी सदस्यों का इसमे विशेष सहयोग रहा। इस अवसर पर महाविद्यालय के वरिष्ठ प्राध्यापक वाणिज्य विभाग के अध्यक्ष डॉ. आरके भारकर व अन्य स्टाफ सदस्य भी मौजूद रहे।