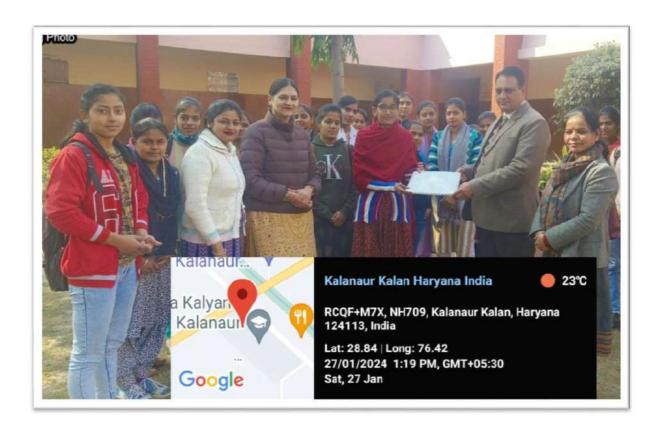

# सत जीन्दा कल्याणा कॉलिज कलानौर (रोहतक) रिपोर्ट

दिनांकः 15.09.2023

सत जीन्दा कल्याणा कॉलेज में दिनांक 15.09.2023 भूगोल विभाग एवं पर्यावरण कल के तत्वावधान में ओजोन दिवस मनाया गया। इस उपलक्ष्य में भूगोल व पर्यावरण विभाग द्वारा ओजोन परत विषय पर भाषण प्रतियोगिता का आयोजन किया गया। इस प्रतियोगिता में 20 विद्यार्थियों ने भाग लिया व पर्यावरण को सुरक्षित रखने व ओजोन परत के क्षय को कम करने के उपाय सांझा किए। प्रतियोगिता में प्रथम स्थान संजना ने द्वितीय स्थान वन्दना व तृतीय स्थान किरण ने प्राप्त किया। इस अवसर पर प्राचार्य डॉ. नरेश कुमार दुआ ने विद्यार्थियों को पर्यावरण को साफ—सुथरा रखने का आहवान किया व सतत विकास में पर्यावरण की भूमिका पर प्रकाश डाला। कार्यक्रम के दौरान सभी विजेता प्रतिभागियों को पुरस्कार देकर सम्मनित किया। निर्णायक मण्डल की भूमिका डॉ. सतीश नरवाल व डॉ. राजेश कुमार ने निभाई। इस कार्यक्रम का आयोजन भूगोल विभाग से विभागाध्यक्षा श्रीमती उर्मिला दलाल व डॉ. सुमन ने किया । इस अवसर पर व पर्यावरण कलब के सदस्य डॉ. दीपा जुनेजा व डॉ. सतीश नरवाल व डॉ. रीतू शर्मा मौजूद रहे।

डॉ. नरेश कुमार दुआ प्राचार्य

श्रीमती उर्मिला दलाल विभागाध्यक्षा, भूगोल विभाग

Department of Geography

List of participants in 'Declamation Contest' held on 15.09.2023

| S. N. | Name     | Class     | Roll No. | Signature |
|-------|----------|-----------|----------|-----------|
| 1     | Dharmash | B.A.III   | 2005     | Dharmesh  |
| 2     | Manjeota | M.A. II   | 1006     | Manjecta  |
| 3     | Vandama  | M.A. I    | 1008     | Vandana   |
| 4     | Variem   | B.A. III  | 2024     | Vasur     |
| 5     | Myshom   | B.A. TIL  | 2022     | Muskan    |
| 6     | Rita     | B.A. TI   | 2063     | Ritu      |
| 7     | Neha     | B.A. II   | 2084     | Neha      |
| 8     | Babita   | M.A. I    | 10 11    | Babita    |
| 9     | Sonjona  | B.A.TI    | 2056     | Sara      |
| 10    | Ringm    | B. A. 711 | 2004     | Kisan     |
| 11    | Riya     | B.A.I     | 2130     | Riya      |
| 12    | Bhawana  | B.A. 711  | 2036     | Bhawana   |
| 13    | Ritike   | B.A. II   | 2010     | Ritika    |
| 14    | mmabshi  | B.A. 711  | 2061     | Meenakshi |
| 15    | Anshiba  | B.A.T     | 2013     | Anshika   |
| 16    | Briganha | B.A.TI    | 2028     | Priyanta  |
| 17    |          | M.A.II    | 1012     | Kiran     |
| 18    | Amit     | B.AT      | 2031     | Manisha   |
| 19    | Manisha  | B.A.II    | 2080     | Nitika    |
| 20    |          | B.A.II    | 2078     | 1 14114   |