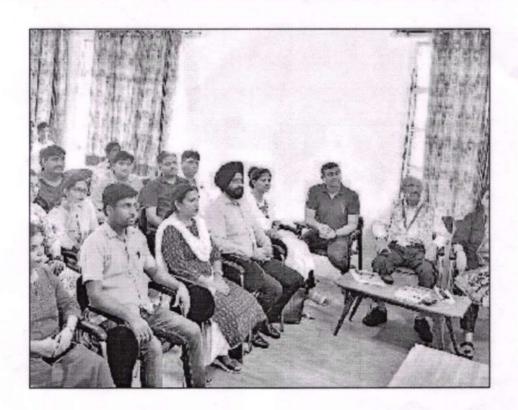

### REPORT

Live Telecast of Akhil Bhartiya Shiksha Samagam (ABSS)

Akhil Bhartiya Shiksha Samagam (ABSS) on the 3rd anniversary of NEP-2020 was organized on 29th July, 2023 at ITPO, Pragati Maidan, New Delhi. IQAC of S.J.K.College, Kalanaur (Rohtak) made all necessary arrangements for the live telecast of the programme in the college premises. Students, teaching and nonteaching staff of the college attended the live telecast, especially the inaugural address by Hon'ble Prime Minister of India, Sh. Narender Modi with great enthusiasm. Forty One students of different classes were present in the programme.