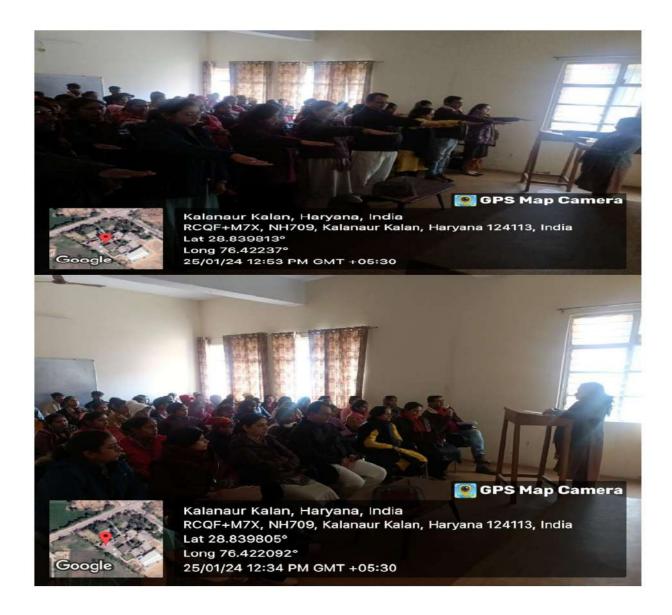

### REPORT

Live Telecast of Akhil Bhartiya Shiksha Samagam (ABSS)

Akhil Bhartiya Shiksha Samagam (ABSS) on the 3rd anniversary of NEP-2020 was organized on 29th July, 2023 at ITPO, Pragati Maidan, New Delhi. IQAC of S.J.K.College, Kalanaur (Rohtak) made all necessary arrangements for the live telecast of the programme in the college premises. Students, teaching and nonteaching staff of the college attended the live telecast, especially the inaugural address by Hon'ble Prime Minister of India, Sh. Narender Modi with great enthusiasm. Forty One students of different classes were present in the programme.