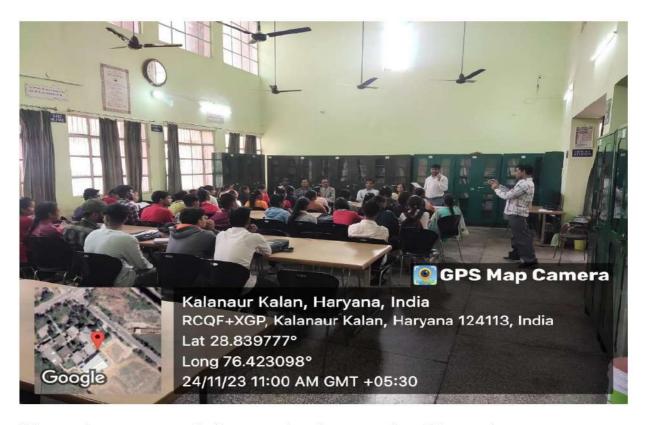

### REPORT

Live Telecast of Akhil Bhartiya Shiksha Samagam (ABSS)

Akhil Bhartiya Shiksha Samagam (ABSS) on the 3rd anniversary of NEP-2020 was organized on 29th July, 2023 at ITPO, Pragati Maidan, New Delhi. IQAC of S.J.K.College, Kalanaur (Rohtak) made all necessary arrangements for the live telecast of the programme in the college premises. Students, teaching and nonteaching staff of the college attended the live telecast, especially the inaugural address by Hon'ble Prime Minister of India, Sh. Narender Modi with great enthusiasm. Forty One students of different classes were present in the programme.