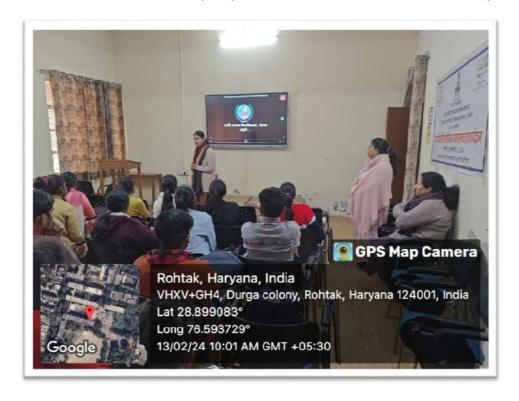

## सत जीन्दा कल्याणा कॉलिज, कलानौर (रोहतक)

#### Career Counselling and Guidance Cell

मानसिक स्वास्थ्य संवर्धन सप्ताह की रिपोर्ट

दिनांक: 14.10.2023

Career Counselling and Guidance Cell द्वारा दिनांक 09.10.2023 से 14.10.2023 तक Mental Health Promotion Week मनाया गया । इसमें काफी विद्यार्थियों ने सैल से सम्पर्क किया और अपनी उत्सुकता व जरूरतों को प्रकट किया । 29 विद्यार्थियों ने विशेष रूप से अपने मनोवैज्ञानिक मुददों को सांझा किया। विशेषज्ञों ने न केवल विद्यार्थियों की उत्सुकता को समझा बल्कि विशेष रूप से समस्याओं के लिए विभिन्न मनोवैज्ञानिक तरीको से संतोषजनक समाधान भी किया। इसी को मध्यनजर रखते हुए 14.10.2023 को Mental Health Promotion Week के संदर्भ में स्लोगन लेखन प्रतियोगिता का आयोजन करवाया गया। जिसका विषय मानसिक स्वास्थ्य रहा। इस प्रतियोगिता में 18 विद्यार्थियों ने भाग लिया। जिसमें प्रथम स्थान नेहा (बी.ए. द्वितीय वर्ष) ने, द्वितीय स्थान मनीषा (बी.ए. द्वितीय वर्ष) व तृतीय स्थान अंजलि (बी.ए. द्वितीय वर्ष), सांत्वना पुरस्कार पूजा (बी.ए. प्रथम वर्ष) व रीना (बी.ए. प्रथम वर्ष) ने प्राप्त किया। निर्णायक की भूमिका का वहन डॉ. रीतुलाल व डॉ. पूनम अधलखा ने किया। डॉ. चेतना ने बताया कि 09.10.2023 से 14.10.2023 तक महाविद्यालय में मेन्टल हेल्थ प्रमोशन कार्यकम का आयोजन किया गया जिसके अन्तर्गत आज स्लोगन लेखन प्रतियोगिता करवाई गई। इस अवसर पर कॉलेज प्राचार्य डॉ. नरेश कुमार दुआ ने अपने सम्बोधन में कहा कि इस तरह की गतिविधियां न केवल मानसिक स्वास्थ्य का संवर्धन करने में मदद करती है अपितु विद्यार्थियों में जागरूकता फैलाने का कार्य भी करती है साथ ही युवा पीढ़ी को मानसिक रूप से सशक्त बनाने का कार्य भी करती है। डॉ. दुआ ने भविष्य में भी ऐसे संवर्धन सप्ताह करवाने के लिए प्रेरणा दी। इस आयोजन में डॉ. प्रोमिला का विशेष सहयोग रहा।