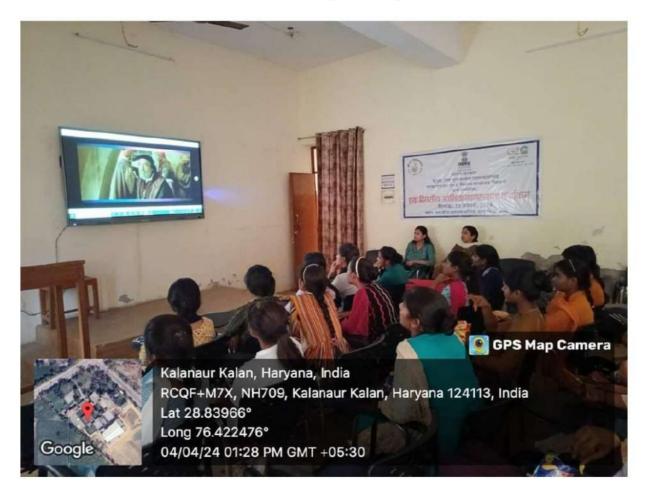

# सत जीन्दा कल्याणा कॉलिज कलानौर (रोहतक) Report

दिनांक: 03.10.2023

सत जीन्दा कल्याणा महाविद्यालय, कलानौर में इतिहास विभाग द्वारा इतिहास विभाग के विद्यार्थियों को 'गांधी' फिल्म दिखाई गई। इस फिल्म को विभिन्न पुरस्कारों से सम्मानित भी किया जा चुका है। यह फिल्म राष्ट्रिपता महात्मा गांधी के जीवन व देश की स्वतंत्रता के लिए उनके द्वारा चलाए गए आन्दोलनों को दर्शाती है। इस अवसर पर डॉ. रीतुलाल ने विद्यार्थियों को सम्बोधित करते हुए कहा कि गांधी जी के जीवन, चिरत्र, उनके आर्दशो एवं देशप्रेम से प्रेरणा लेने का संन्देश दिया । इस कार्यक्रम में 54 विद्यार्थी उपस्थित रहे। इस कार्यक्रम का आयोजन इतिहास विभाग की अध्यक्षा डॉ. रीतुलाल के दिशा—निर्देशन में सम्पन्न हुआ । इस अवसर पर डॉ. चेतना , श्रीमती वन्दिता व श्रीमती कनिका खन्ना उपस्थित रहे।

Platt 3.10.23

Movie Gandhi shown to the students of History 3-10-2023