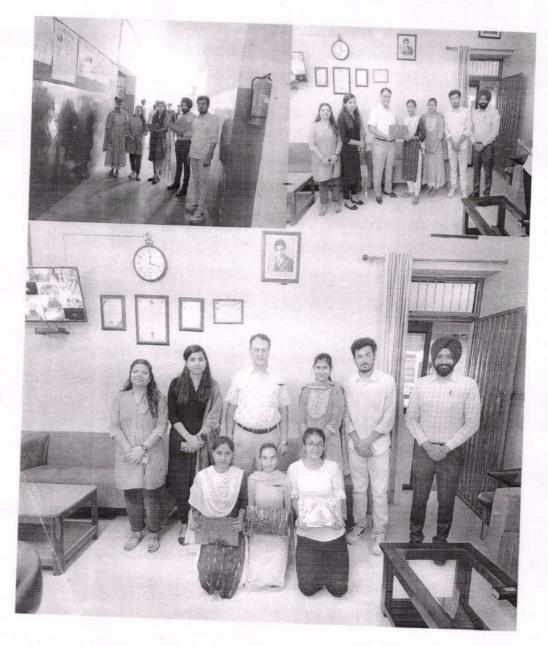

## एस.जे.के. कॉलेज में एकदिवसीय कार्यशाला का हुआ आयोजन

उजाला आज तक कलानौर से अनिल कुमार सत जीन्दा कल्याणा कॉलिज क लानौर (रोहतक) सत जीन्दा कल्याणा कॉलेज में आज राष्ट्रीय मानक निकाय-

भारतीय मानक ब्यूरो, अर्न व्हाईल यू लर्न, प्लेसमेंट/रोजगार व सूचना सेल के संयुक्त तत्वावधान में एकदिवसीय वर्वशाप का आयोजन किया गया। इस कार्यशाला का थीम सेलीब्रेशन आफ वर्ल्ड स्टैण्डर्स डे रहा। इस कार्यक्रम में समाज में जागरूकता फैलाने के लिए के लिए नुवकड नाटक के माध्यम से विभिन्न पक्षों को प्रस्तुत किया। इसके साथ-साथ बी .आई .एस . टीम के सदस्य श्री अजय सोनी जी ने आई .एस .आई . मार्क के महत्व व आई.एस.ओ. सर्टिफिकेट के बारे में विस्तृत जानकारी प्रदान की । बी आई एस की टीम ने जनसाधारण तक जागरूकता पहुँचाने के लिए विद्यार्थियों को प्रोमोशनल एवटवीटी में भाग लेने को प्रेरित किया साथ ही उन्हें बताया कि उनकी इस पहल से आप अपने आस-पास के लोगों को सही सामान खरीदने अपने साथ होने वाली धोखाखड़ी से वच सकेगे। कार्यक्रम के अन्तिम चरण में स्टैण्डर्स राईटिंग प्रतियोगिता का भी आयोजन किया जिसमें विद्यार्थियों ने खूब बढ़चढ कर भाग लिया। इस अवसर पर कॉलेज प्राचार्य डॉ. नरेश कुमार दुआ ने कॉलेज पहुँचने पर सम्पूर्ण टीम का स्वागत किया और बताया कि इस तरह की नाट्य प्रस्तुति के माध्यम से समाज में जागरूकता फैलाने और युवा पीढ़ी को धोखाधड़ी का शिकार होने से बचाने का सन्देश भी देता है। यह कार्यक्रम डॉ. पूनम अधलखा के कुशल निर्देशन में हुआ व इसमें मानसा रॉय, श्री हरीश चन्द्र, डॉ. चेतना के सहयोग से सम्पन्न हुआ। इस अवसर पर डॉ. रीतुलाल, डॉ. गुरविन्द्र सिंह, डॉ. शालिनी शर्मा, डॉ. ममता रानी, डॉ. पायल गुलाटी व श्रीमती लक्ष्मी आदि मौजूद रहें।

# एकदिवसीय वर्कशॉप में आई.एस.आई. व आई.एस.ओ. के बारे में दी जानका

कलानौर, 4 अक्तूबर (अशोक): सत जींदा कल्याणा कॉलेज में वधवार को गृष्टीय मानक निकाय-भारतीय मानक व्यूरो, अर्न व्हाइल यू लर्न, प्लेसमेंट, रोजगार व सूचना सेल के संयुक्त तत्वावधान में एकदिवसीय वर्कशॉप का आयोजन किया गया।

कार्यशाला की थीम सैलीव्रेशन ऑफ वर्ल्ड स्टैंडर्स- डे रहा। इस कार्यक्रम में समाज में जागरूकता फैलाने के लिए नुक्कड नाटक के माध्यम से विभिन्न पक्षीं को प्रस्तुत किया गया। इसके साथ-साथ वी.आई.एस. टीम के सदस्य अजय सोनी ने आई.एस.आई. मार्क के

मीके पर मीजूद स्टाफ के सदस्य व बच्चे।

महत्व व आई.एस.ओ. सर्टीफिकेट के वारे में विस्तृत जानकारी प्रदान की।

वी.आई.एस. की टीम ने जनसाधारण तक जागरूकता पहुंचाने के लिए विद्यार्थियों को प्रोमोशनल एक्टिविटी में भाग लेने को प्रेरित किया। इस पहल से आप अपने आस-पास के लोगों को सही सामान खरीदने तथा अपने साथ होने वाली धोखाखडी से बच सकेंगे।कार्यक्रम के अंतिम चरण में स्टैंडर्स राइटिंग प्रतियोगिता का आयोजन किया गया, जिसमें विद्यार्थियों ने बढ़-

चढकर भाग लिया। इस दौरान कॉलेज प्राचार्य डॉ.

नरेश कुमार दुआ ने कॉलेज पहुंचने पर सम्पूर्णटीम का स्वागत किया। यह कार्यक्रम डा. पुनम अधलखा के कुशल निर्देशन में हुआ। इस मौके पर डा. रितु लाल, उर्मिल दलाल, डा. गुरविन्द्र सिंह, डा. शालिनी शर्मा, डा. ममता रानी, डा. पायल गलाटी व लक्ष्मी आदि मौजूद रहे।