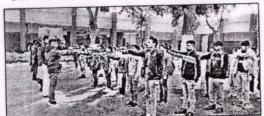

### REPORT

Live Telecast of Akhil Bhartiya Shiksha Samagam (ABSS)

Akhil Bhartiya Shiksha Samagam (ABSS) on the 3rd anniversary of NEP-2020 was organized on 29th July, 2023 at ITPO, Pragati Maidan, New Delhi. IQAC of S.J.K.College, Kalanaur (Rohtak) made all necessary arrangements for the live telecast of the programme in the college premises. Students, teaching and nonteaching staff of the college attended the live telecast, especially the inaugural address by Hon'ble Prime Minister of India, Sh. Narender Modi with great enthusiasm. Forty One students of different classes were present in the programme.