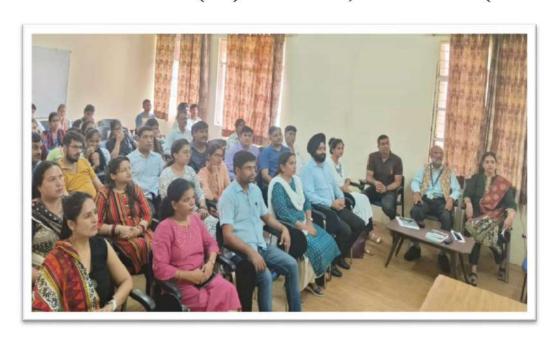

### REPORT

Live Telecast of Akhil Bhartiya Shiksha Samagam (ABSS)

Akhil Bhartiya Shiksha Samagam (ABSS) on the 3rd anniversary of NEP-2020 was organized on 29th July, 2023 at ITPO, Pragati Maidan, New Delhi. IQAC of S.J.K.College, Kalanaur (Rohtak) made all necessary arrangements for the live telecast of the programme in the college premises. Students, teaching and nonteaching staff of the college attended the live telecast, especially the inaugural address by Hon'ble Prime Minister of India, Sh. Narender Modi with great enthusiasm. Forty One students of different classes were present in the programme.