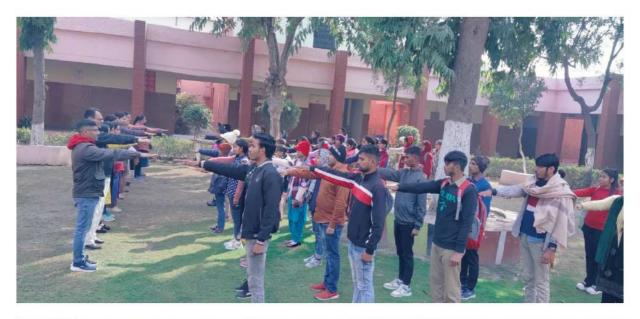

### REPORT

Live Telecast of Akhil Bhartiya Shiksha Samagam (ABSS)

Akhil Bhartiya Shiksha Samagam (ABSS) on the 3rd anniversary of NEP-2020 was organized on 29th July, 2023 at ITPO, Pragati Maidan, New Delhi. IQAC of S.J.K.College, Kalanaur (Rohtak) made all necessary arrangements for the live telecast of the programme in the college premises. Students, teaching and nonteaching staff of the college attended the live telecast, especially the inaugural address by Hon'ble Prime Minister of India, Sh. Narender Modi with great enthusiasm. Forty One students of different classes were present in the programme.