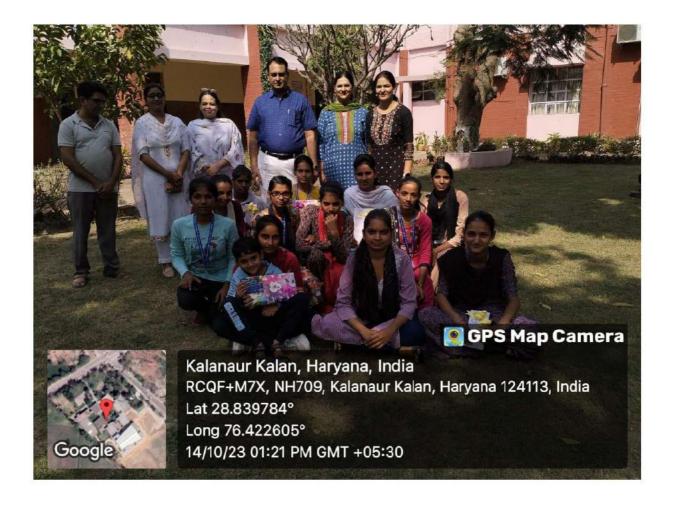

#### Career Counselling and Guidance Cell

मानसिक स्वास्थ्य संवर्धन सप्ताह की रिपोर्ट

दिनांक: 14.10.2023

Career Counselling and Guidance Cell द्वारा दिनांक 09.10.2023 से 14.10.2023 तक Mental Health Promotion Week मनाया गया । इसमें काफी विद्यार्थियों ने सैल से सम्पर्क किया और अपनी उत्सुकता व जरूरतों को प्रकट किया । 29 विद्यार्थियों ने विशेष रूप से अपने मनोवैज्ञानिक मुददों को सांझा किया। विशेषज्ञों ने न केवल विद्यार्थियों की उत्सुकता को समझा बल्कि विशेष रूप से समस्याओं के लिए विभिन्न मनोवैज्ञानिक तरीको से संतोषजनक समाधान भी किया। इसी को मध्यनजर रखते हुए 14.10.2023 को Mental Health Promotion Week के संदर्भ में स्लोगन लेखन प्रतियोगिता का आयोजन करवाया गया। जिसका विषय मानसिक स्वास्थ्य रहा। इस प्रतियोगिता में 18 विद्यार्थियों ने भाग लिया। जिसमें प्रथम स्थान नेहा (बी.ए. द्वितीय वर्ष) ने, द्वितीय स्थान मनीषा (बी.ए. द्वितीय वर्ष) व तृतीय स्थान अंजलि (बी.ए. द्वितीय वर्ष), सांत्वना पुरस्कार पूजा (बी.ए. प्रथम वर्ष) व रीना (बी.ए. प्रथम वर्ष) ने प्राप्त किया। निर्णायक की भूमिका का वहन डॉ. रीतुलाल व डॉ. पूनम अधलखा ने किया। डॉ. चेतना ने बताया कि 09.10.2023 से 14.10.2023 तक महाविद्यालय में मेन्टल हेल्थ प्रमोशन कार्यकम का आयोजन किया गया जिसके अन्तर्गत आज स्लोगन लेखन प्रतियोगिता करवाई गई। इस अवसर पर कॉलेज प्राचार्य डॉ. नरेश कुमार दुआ ने अपने सम्बोधन में कहा कि इस तरह की गतिविधियां न केवल मानसिक स्वास्थ्य का संवर्धन करने में मदद करती है अपितु विद्यार्थियों में जागरूकता फैलाने का कार्य भी करती है साथ ही युवा पीढ़ी को मानसिक रूप से सशक्त बनाने का कार्य भी करती है। डॉ. दुआ ने भविष्य में भी ऐसे संवर्धन सप्ताह करवाने के लिए प्रेरणा दी। इस आयोजन में डॉ. प्रोमिला का विशेष सहयोग रहा।

(Dr. N.K.Dua) Principal

(Dr. Chetna) Career Counselling & Guid.Cell

Mental Health Promotion Week from 09.10.2023 to 14.10.2023 (Career Counseling and Guidance Cell) Counseling Sessions