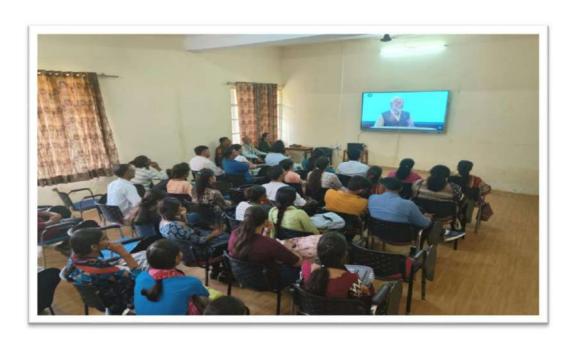

### REPORT

Live Telecast of Akhil Bhartiya Shiksha Samagam (ABSS)

Akhil Bhartiya Shiksha Samagam (ABSS) on the 3rd anniversary of NEP-2020 was organized on 29th July, 2023 at ITPO, Pragati Maidan, New Delhi. IQAC of S.J.K.College, Kalanaur (Rohtak) made all necessary arrangements for the live telecast of the programme in the college premises. Students, teaching and nonteaching staff of the college attended the live telecast, especially the inaugural address by Hon'ble Prime Minister of India, Sh. Narender Modi with great enthusiasm. Forty One students of different classes were present in the programme.