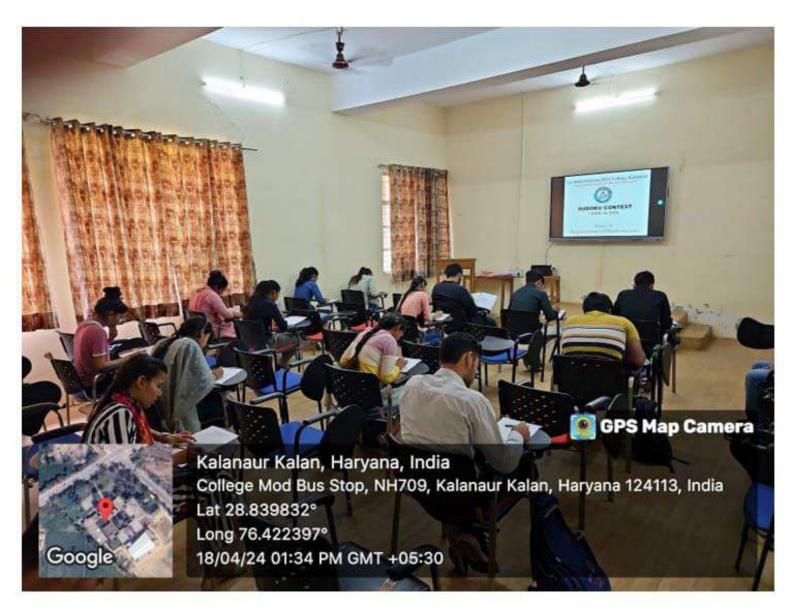

### REPORT

Live Telecast of Akhil Bhartiya Shiksha Samagam (ABSS)

Akhil Bhartiya Shiksha Samagam (ABSS) on the 3rd anniversary of NEP-2020 was organized on 29th July, 2023 at ITPO, Pragati Maidan, New Delhi. IQAC of S.J.K.College, Kalanaur (Rohtak) made all necessary arrangements for the live telecast of the programme in the college premises. Students, teaching and nonteaching staff of the college attended the live telecast, especially the inaugural address by Hon'ble Prime Minister of India, Sh. Narender Modi with great enthusiasm. Forty One students of different classes were present in the programme.

# एसजेके कॉलेज में हुआ अखिल भारतीय शिक्षा समागम का सीधा प्रसारण

रोहतक। सत जींदा कल्याणा महाविद्यालय कलानौर में शनिवार को एनईपी-2020 की तीसरी वर्षगांठ पर अखिल भारतीय शिक्षा समागम के आयोजन का सीधा प्रसारण किया गया। एसजेके कॉलेज कलानौर की आईक्यूएसी टीम ने कार्यक्रम के लाइव प्रसारण के लिए सभी आवश्यक व्यवस्थाएं कीं। इस कार्यक्रम में प्रधानमंत्री नरेंद्र मोदी ने देश भर के सभी शिक्षाविदों व विद्यार्थियों को संबोधित करते हुए राष्ट्रीय शिक्षा नीति-2020 के विषय में विस्तार से बताया। इस कार्यक्रम का संचालन डॉ. रितूलाल, कोर्डिनेटर आईक्यूएसी के दिशा-निर्देशन में हुआ एवं अन्य सभी सदस्यों का इसमे विशेष सहयोग रहा। इस अवसर पर महाविद्यालय के वरिष्ठ प्राध्यापक वाणिज्य विभाग के अध्यक्ष डॉ. आरके भारकर व अन्य स्टाफ सदस्य भी मौजूद रहे।