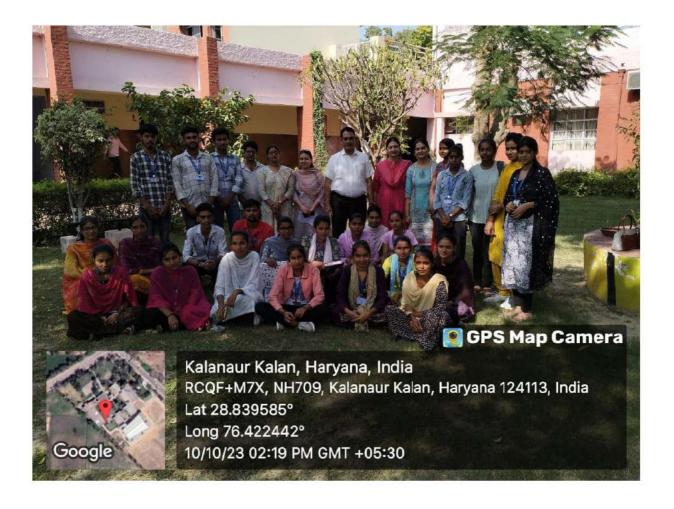

## एस.जे.के. कॉलेज में एकदिवसीय कार्यशाला का हुआ आयोजन

उजाला आज तक कलानौर से अनिल कुमार सत जीन्दा कल्याणा कॉलिज क लानौर (रोहतक) सत जीन्दा कल्याणा कॉलेज में आज राष्ट्रीय मानक निकाय-

भारतीय मानक ब्यूरो, अर्न व्हाईल यू लर्न, प्लेसमेंट/रोजगार व सूचना सेल के संयुक्त तत्वावधान में एकदिवसीय वर्वशाप का आयोजन किया गया। इस कार्यशाला का थीम सेलीब्रेशन आफ वर्ल्ड स्टैण्डर्स डे रहा। इस कार्यक्रम में समाज में जागरूकता फैलाने के लिए के लिए नुवकड नाटक के माध्यम से विभिन्न पक्षों को प्रस्तुत किया। इसके साथ-साथ बी .आई .एस . टीम के सदस्य श्री अजय सोनी जी ने आई .एस .आई . मार्क के महत्व व आई.एस.ओ. सर्टिफिकेट के बारे में विस्तृत जानकारी प्रदान की । बी आई एस की टीम ने जनसाधारण तक जागरूकता पहुँचाने के लिए विद्यार्थियों को प्रोमोशनल एवटवीटी में भाग लेने को प्रेरित किया साथ ही उन्हें बताया कि उनकी इस पहल से आप अपने आस-पास के लोगों को सही सामान खरीदने अपने साथ होने वाली धोखाखड़ी से वच सकेगे। कार्यक्रम के अन्तिम चरण में स्टैण्डर्स राईटिंग प्रतियोगिता का भी आयोजन किया जिसमें विद्यार्थियों ने खूब बढ़चढ कर भाग लिया। इस अवसर पर कॉलेज प्राचार्य डॉ. नरेश कुमार दुआ ने कॉलेज पहुँचने पर सम्पूर्ण टीम का स्वागत किया और बताया कि इस तरह की नाट्य प्रस्तुति के माध्यम से समाज में जागरूकता फैलाने और युवा पीढ़ी को धोखाधड़ी का शिकार होने से बचाने का सन्देश भी देता है। यह कार्यक्रम डॉ. पूनम अधलखा के कुशल निर्देशन में हुआ व इसमें मानसा रॉय, श्री हरीश चन्द्र, डॉ. चेतना के सहयोग से सम्पन्न हुआ। इस अवसर पर डॉ. रीतुलाल, डॉ. गुरविन्द्र सिंह, डॉ. शालिनी शर्मा, डॉ. ममता रानी, डॉ. पायल गुलाटी व श्रीमती लक्ष्मी आदि मौजूद रहें।

मीके पर मीजूद स्टाफ के सदस्य व बच्चे।

महत्व व आई.एस.ओ. सर्टीफिकेट के वारे में विस्तृत जानकारी प्रदान की।

वी.आई.एस. की टीम ने जनसाधारण तक जागरूकता पहुंचाने के लिए विद्यार्थियों को प्रोमोशनल एक्टिविटी में भाग लेने को प्रेरित किया। इस पहल से आप अपने आस-पास के लोगों को सही सामान खरीदने तथा अपने साथ होने वाली धोखाखडी से बच सकेंगे।कार्यक्रम के अंतिम चरण में स्टैंडर्स राइटिंग प्रतियोगिता का आयोजन किया गया, जिसमें विद्यार्थियों ने बढ़-