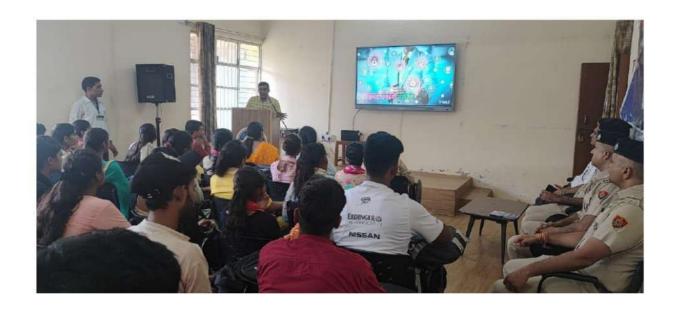

### नोटिस

सभी विद्यार्थियों को सूचित किया जाता है कि, कॉलिज के महिला प्रकोष्ठ ,व ट्रैफिक इन्टर प्रिटेशन कैन्द्र (TIC) व अमर उजाला फांउडेशन की ओर से साइबर क्राईम, यातायात नियम व महिलाओं की आत्मरक्षा के तरीके पुलिस विभाग में लड़िकयों के लिए अवसर विषय पर "पुलिस की पाठशाला" कार्यक्रम का आयोजन किया जाएगा। अतः सभी विद्यार्थियों को यह निर्देश दिया जाता है कि वे इस कार्यक्रम में अवश्य उपस्थित हो । कार्यक्रम के दौरान पुलिस व विद्यार्थियों के बीच संवाद होगा व प्रश्नों के उत्तर भी दिए जाएगें। इसे अति आवश्यक समझे।

दिनांकः 18.9.2023

समय: प्रातः 11 बजे

स्थान: एजूसेट रूम

डॉ. दीपा जुनेजा

संयोजिका (TIC)

डॉ.समन

संयोजिका (महिला प्रकोष्ठ)

### रिपोर्ट

सत जीन्दा कल्याणा महाविद्यालय, कलानौर में दिनांक 18 सितम्बर 2023 को महिला प्रकोष्ट, ट्रैफिक इन्टरप्रिटेशन केन्द्र व अमार उजाला फाउंडेशन के संयुक्त तत्वावधान में पुलिस की पाठशाला कार्यकम का आयोजन किया गया। इस कार्यक्रम में 97 विद्यार्थियों ने भाग लिया। कॉलेज प्राचार्य डॉ. नरेश कुमार दुआ व अमर उजाला के चीफ ब्यूरो श्री संजय शर्मा ने मुख्य अतिथि श्री संदीप कुमार, डी.एस.पी. रोहतक का स्वागत पुष्प गुच्छ भेंट करके किया। तत्पश्चात् प्राचार्य डॉ. दुआ ने मुख्य अतिथि व पुलिस प्रशासन की टीम का महाविद्यालय प्रागंण में पहुँचने पर अपने वक्तव्य के माध्यम से स्वागत किया व उपस्थित विद्यार्थियों को इस तरह के कार्यक्रम में बढ़-चढ़ कर भाग लेने के लिए प्रेरित किया। मुख्य अतिथि डी.एस.पी. जिला रोहतक, हरियाणा से श्री संदीप कुमार जी ने विद्यार्थियों को जीवन में लक्ष्य तय करने व उसका अनुसरण करने पर बल दिया और सफलता के पांच गुरू मंत्र- पहला नियमित शेडयूल बनाने, दूसरा न्यूज पेपर नियमित रूप से पढ़ने, रोजाना नए शब्दों को सीखने, तीसरा सामान्य ज्ञान व अंग्रेजी व हिन्दी भाषा पर पकड बनाने, चौथा वार्षिक व मासिक पत्रिका जैसे प्रतियोगिता दर्पण व अन्य ज्ञानवर्धक पुस्तकें पढ़ना इत्यादि को अपनी दिनचर्या में शामिल करन व पाचँवा अपने अन्दर कौशल जाग्रत करने पर जोर दिया। तत्पश्चात आर.टी.ओ. से आए ए.एस. आई श्री राजेश ने विद्यार्थियों को यातायात के नियमों की जानकरी दी व सड़क पर होने वाली दुर्घटनाओं से बचने के लिए, गाड़ी चलाते समय सीट बेल्ट व दोपहिया वाहन चलाते समय हेल्मेट का प्रयोग करने के लिए विद्यार्थियों से आग्रह किया व नियम की पालना न करने पर दिए जाने वाले जुर्माने की विस्तार से चर्चा की। तत्पश्चात एस.आई. श्री दिनेश कुमार जी ने "साईबर फ्रांड से कैसे सुरक्षित रहा जाए" इस विषय पर विद्यार्थियों से चर्चा की व साइबर फ्रांड से बचने के विभिन्न आयामों के बारे में विस्तार से बताया व फिसिंग, विसिंग व मिसिंग जैसे साइबर अपराध पर प्रकाश डाला। कार्यक्रम में कलानौर थाना से आई इंस्पेक्टर श्रीमती नीलम ने लड़कियों को कोई भी समस्या होने पर डायल 112 व 1930 पर सम्पंक करने के बारे में बताया व सेल्फ डिफेंस के लिए मार्शल आर्ट की ट्रैनिंग हासिल करने पर जोर दिया। कार्यक्रम के अन्त में प्राचार्य डॉ. नरेश कुमार दुआ ने सभी अतिथियों को स्मृति चिन्ह भेंट करके सम्मानित किया। कार्यक्रम में मंच संचालन की भूमिका डॉ. दीपा जुनेजा, संयोजिका, ट्रैफिक इन्टरप्रिटेशन केन्द्र ने निभाई व धन्यवाद ज्ञापन डॉ. सुमन, संयोजिका, महिला प्रकोष्ठ के द्वारा किया गया। इस कार्यक्रम के दौरान महिला प्रकोष्ठ की सदस्या डॉ. चेतना व ट्रैफिक इन्टरप्रिटेशन केन्द्र के सदस्य डॉ. सतीश नरवाल व डॉ. पायल गुलाटी भी मौजूद रहे।