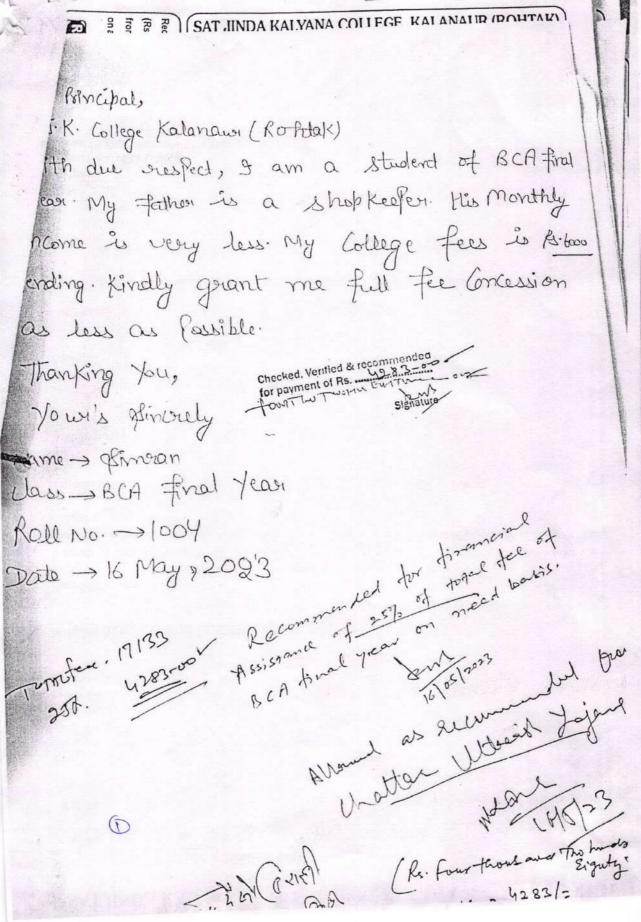

|   | Father Name    | Class   | Ron No.                          | Amount 4728.00 | Student |
|---|----------------|---------|----------------------------------|----------------|---------|
| 1 | Sh. Ramparkash | B.C.A.I | 1222293011021<br>Session 2022-23 |                |         |

(Rs. Four Thousand Seven Hundred & Twenty Eight only)

Passed for Rs. 4728/2

Passed for Rs. 4728/2

Plant
Superintendent
Bursar

Principal

ail of students who have been granted financial help from छात्र उत्कर्ष योजना 2023-24