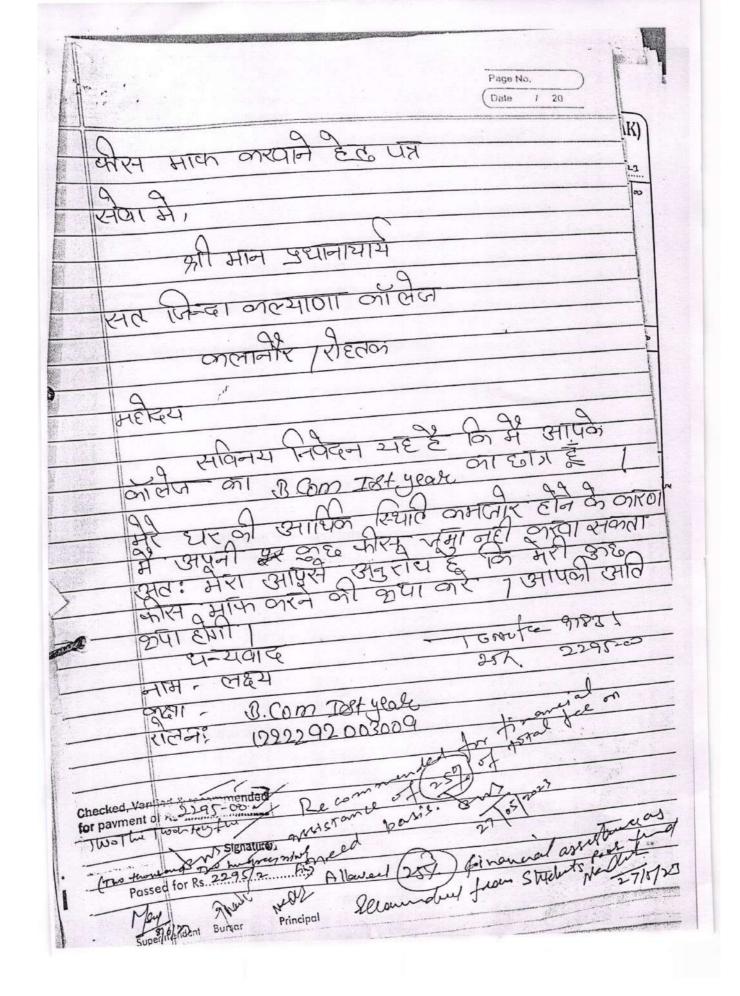

| Year    | gover                                                      |                    | Name of the scheme  Number of students benefited by government scheme and amount |                    | tudents benefited by the<br>'s schemes and amount | Link to<br>relevant<br>document |
|---------|------------------------------------------------------------|--------------------|----------------------------------------------------------------------------------|--------------------|---------------------------------------------------|---------------------------------|
|         |                                                            | Number of students | Amount                                                                           | Number of students | Amount                                            |                                 |
| 2023-24 | Post Matric Scholarship for SC BC                          | 262                | 3143271                                                                          | -                  | (+)                                               |                                 |
| 2023-24 | National Scholarship                                       | 2                  | 25000                                                                            | 4                  |                                                   |                                 |
| 2023-24 | State Merit Scholarship to UG/PG<br>Students               | 4                  | 14400                                                                            |                    |                                                   |                                 |
| 2023-24 | Poor Boys Fund, Students Aid Fund,<br>Chatar Utkarsh Yojna |                    | -                                                                                | 18                 | 56320                                             |                                 |