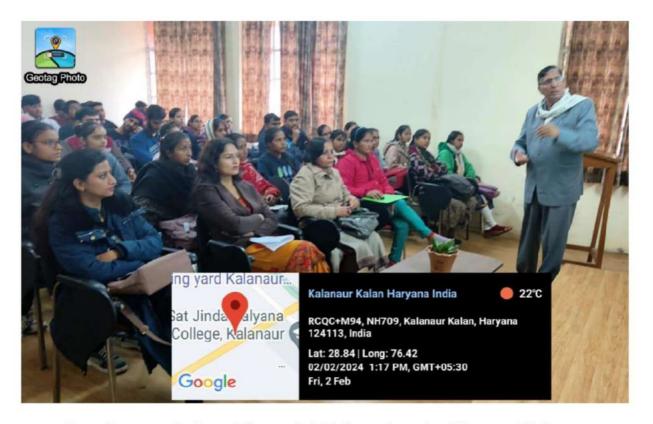

#### NOTICE

Date: 24.01.2024

All the students of UG and PG are informed that one day workshop will be organized in the college to teach financial planning to the students as per the following details:

Topic:

Financial Education for Young Citizens.

Date:

02.02.2024

Time:

12.00 p.m onwards

Venue:

Room No. 12

Resource Persons: Sh. Ramphal Punia & Ms. Babita Punia

All the participants will receive certificate for this workshop from NISM (National Institute of Securities Markets). Interested students may give their names to Dr. Poonam Adhlakha or Dr. Manasa Rai upto January 30, 2024