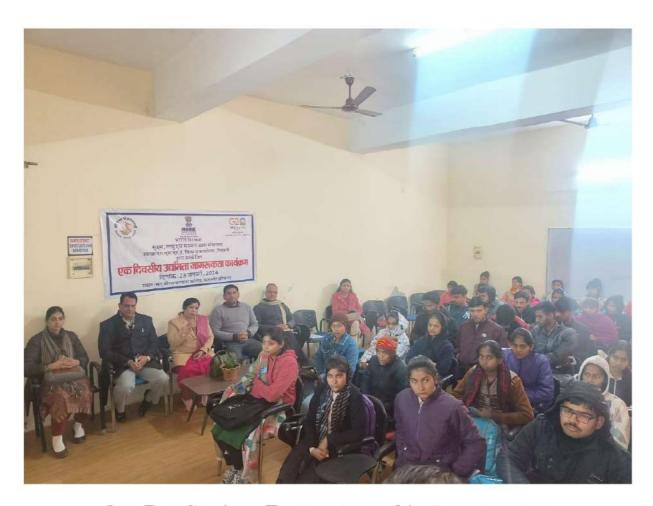

#### NOTICE

Date: 24.01.2024

All the students of UG and PG are informed that one day workshop will be organized in the college to teach financial planning to the students as per the following details:

Topic:

Financial Education for Young Citizens.

Date:

02.02.2024

Time:

12.00 p.m onwards

Venue:

Room No. 12

Resource Persons: Sh. Ramphal Punia & Ms. Babita Punia

All the participants will receive certificate for this workshop from NISM (National Institute of Securities Markets). Interested students may give their names to Dr. Poonam Adhlakha or Dr. Manasa Rai upto January 30, 2024