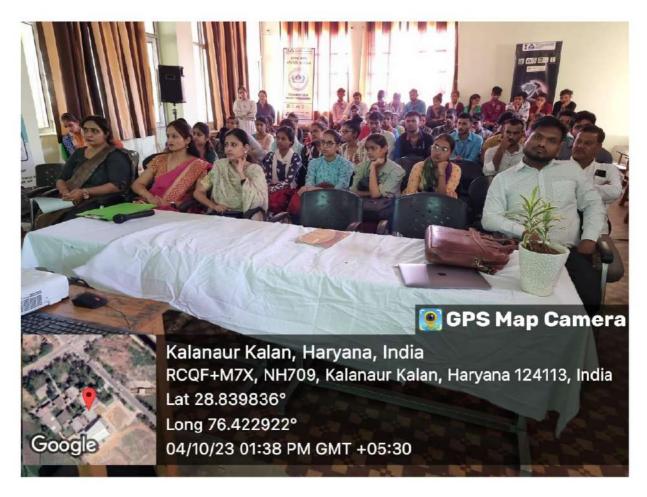

#### **NOTICE**

Date: 16.01.2024

All the students of UG and PG are informed that one day seminar "Entrepreneurship Awareness" will be organized by MSME-Development and Facilitation office, Karnal in the college. The objective of this seminar is to explore the possibilities of self employment and to motivate the students to start their own enterprise. The details of the seminar are as under:

Topic: Entrepreneurship Awareness

Date: 23.01.2024

Time: 12.00 p.m. Onwards

For any query, the students may contact Dr. Poonam Adhlakha or Dr. Manasa Rai.

(Dr. N.K. Dua)

Principal

(Dr.Poonam Adhlakha) Convener, EDC

#### Sat Jinda Kalyana (PG) College, Kalanaur (Rohtak)

Entrepreneurship Development Club (EDC)
One day Seminar on Entrepreneurship Awareness

Report

23.01.2024

सत जीन्दा कल्याणा (पी.जी.) महाविद्यालय, कलानौर में दिनाक 23.01.2024 को Ministry of Micro, Small and Medium Enterprises (MSME) के द्वारा one day seminar "Entrepreneurship Awareness का आयोजन करवाया गया। कार्यक्रम का शुभारंभ डॉ. पूनम अधलखा (EDC, Convener) ने कॉलेज प्राचार्य डॉ. नरेश कुमार दुआ, MSME Team members श्रीमती निशा बतरा (Asstt. Director, Br-MSME-DFO, Bhiwani), Sh. Rahul Phalswal (Official from Dist. MSME Centre, Rohtak) Sh. Mohinder Kumar Mehta (Official from Financial Literacy Centre FLCs, Bhiwani), कॉलिज स्टाफ व विद्यार्थियों का स्वागत कर किया। इसके साथ-साथ सेमिनार की रूपरेखा भी प्रस्तुत की। श्रीमती निशा बतरा ने Theme पर प्रकाश डालते हुए बताया कि सरकार द्वारा चलाई गई योजनाओं से कोई भी व्यक्ति आर्थिक सहायता प्राप्त कर अपना उधोग शुरू कर सकता है। श्री राहल ने विद्यार्थियों को उधोग जगत में कैरियर बनाने के रास्ते तथा विभिन्न क्षेत्र जैसे Food Processing, Khadi Village Enterprise, Coir Making आदि से अवगत करवाया। उन्होनें आर्थिक सहायता के लिए सरकार द्वारा चलाई जाने वाली सारी योजनाओं के बारे में बताया तथा presentation देकर आर्थिक सहायता के लिए online फार्म भरना भी सिखाया। श्री महेन्द्र कुमार मेहता ने बैंक से लोन apply करने का तरीका जिसमे CIBIL स्कोर की जानकारी, जरूरी कागजात आदि के बारें में बताया। उन्होनें विद्यार्थियों को Educational Loan लेने के विषय में भी जानकारी दी। प्राचार्य डॉ. नरेश कुमार दुआ ने MSME Team का अभिनंनदन करते हुए विद्यार्थियों को कहा कि विद्यार्थी स्वयं या उनका कोई सगा सम्बंधी इस जानकारी के द्वारा उधोग स्थापित कर सकता है तथा अपने जीवन को बेहतर बना सकता है। प्राचार्य डॉ. दुआ ने कॉलेज की Entrepreneurship Development Club की सराहना की और बताया कि भविष्य में भी हम इस तरह के कार्यक्रम जन-जागरण के लिए करवाते रहेगें। इस कार्यक्रम में 63 विद्यार्थियों ने भाग लिया। कार्यक्रम के अन्त में डॉ. मानसा रॉय ने धन्यवाद ज्ञापन प्रस्तुत किया।