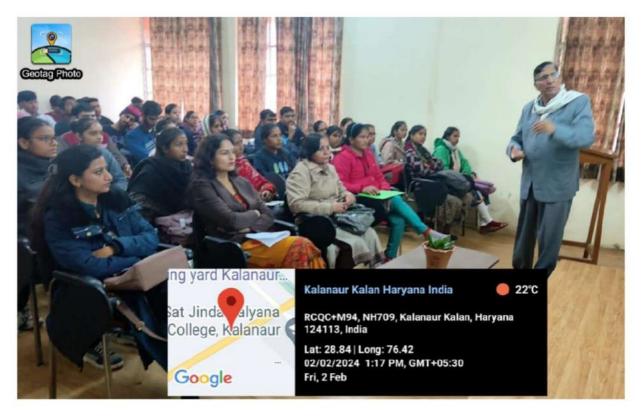

#### NOTICE

Date: 03.02.2024

3.2.1

All the students of UG and PG are informed that there will be an Extension Lecture as per the following details:-

Resource Person: Dr. R.C. Punia, Education Counsellor

For any query, the students may contact Sh. Harish Chander or Dr. Chetna.

202

[arun 06/02/200

124

(Dr. N.K. Dua) Principal

(Dr. Chetna) C.C & G. Cell

Dena (Dr.Poonam Adhlakha) Convener, Placement Cell