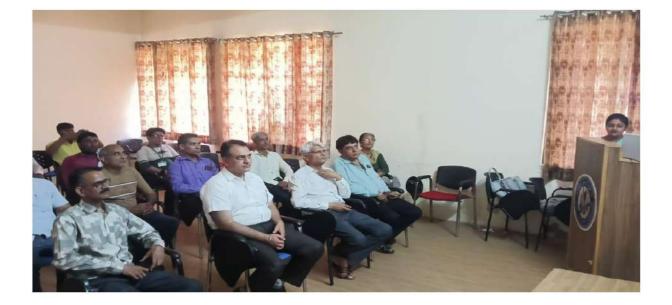

# सूचना

दिनांक 21.05.2024

सभी नॉन टीचिंग स्टाफ सदस्यों को सूचित किया जाता है कि दिनांक 29.05.2024 को कॉलेज के कम्पयूटर साईंस विभाग द्वारा MS Office (Word, Excel, Power Point Presentation) पर एक Faculty Development Programme (FDP) का आयोजन किया जा रहा है। इस कार्यशाला में Ms. Laxmi, Assistant Professor of Computer Science मुख्य बक्ता रहेगी।

दिनांकः 29.05.2024 समयः 12.45 बजे रथानः स्मार्ट क्लास रूम न.12

NER

(Dr. N.K.Dua) Principal

3.2.1. 5.3.3

#### Report of Faculty Development Programme

सत जीन्दा कल्याणा महाविद्यालय, कलानौर में दिनांक 29.05.2024 को कम्पयूटर साईंस विभाग द्वारा महाविद्यालय के नॉन—टीचिंग स्टाफ के लिए फैकल्टी डेवलपमेंट प्रोग्राम का आयोजन किया गया। कम्पयूटर विभाग की प्राध्यापिका श्रीमती लक्ष्मी ने सभी स्टाफ सदस्यों को एम.एस वर्ड, एक्सल व पॉवर प्वाइंट इत्यादि पर विस्तृत जानकारी प्रदान की। इस अवसर पर प्राचार्य डॉ. नरेश .कुमार दुआ ने बताया कि इस फैकल्टी डेवलपमेंट कार्यक्रम का उददेश्य महाविद्यालय के नॉन—टीचिंग कर्मचारियों को कम्प्यूटर प्रणाली से अवगत करवना है क्योकि वर्तमान समय में कम्पयूटर का प्रयोग हर क्षेत्र में हो रहा है। अतः सभी को इस आधुनिक तकनीक के प्रयोग में सक्ष्म होना चाहिए। साथ ही बताया कि हम भविष्य में भी इस तरह के कार्यक्रम आयाजित करते रहेगे। इस अवसर पर श्री राजकुमार वत्स, श्री मधुसूदन शर्मा, श्री संजय खीथा व श्री हेमन्त मलिक सहित अन्य स्टाफ सदस्य उपस्थित रहे।

# Faculty Development Programme for Non-Teaching Staff

29.05.2024