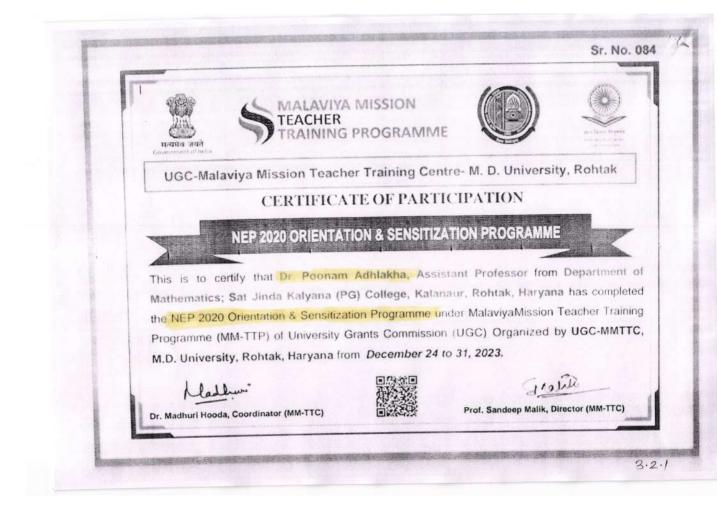

# Certificate of Participation

This is to certify that Dr. Satish Narwal, Assistant Professor from Sat Jinda Kalyana (PG) College, Kalanaur, participated in two weeks online Refresher Course in Mathematics/Statistics on the theme of "Mathematics in India: From Vedic Period to Modern Times" from 9 December 2023 to 22 December 2023 organized by UGC-Human Resource Development Centre, Bhagat Phool Singh Mahila Vishwavidyalaya, Khanpur Kalan (Sonipat) and has obtained the Grade A+

1-1 22/12/2023

dian

Dr. Sunil Sangwan Coordinator

Dr. Shafali Nagpal

fueleth.

Prof. Sudesh Chhikara Vice Chancellor

Director (As per UGC guidelines, the certificate is countable for API purpose under CAS)

2.2.1