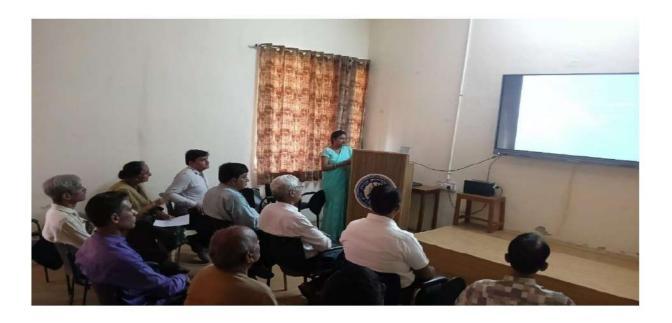

# सूचना

दिनांक 21.05.2024

सभी नॉन टीचिंग स्टाफ सदस्यों को सूचित किया जाता है कि दिनांक 29.05.2024 को कॉलेज के कम्पयूटर साईंस विभाग द्वारा MS Office (Word, Excel, Power Point Presentation) पर एक Faculty Development Programme (FDP) का आयोजन किया जा रहा है। इस कार्यशाला में Ms. Laxmi, Assistant Professor of Computer Science मुख्य बक्ता रहेगी।

दिनांकः 29.05.2024 समयः 12.45 बजे रथानः स्मार्ट क्लास रूम न.12

NER

(Dr. N.K.Dua) Principal

3.2.1. 5.3.3

#### Report of Faculty Development Programme

सत जीन्दा कल्याणा महाविद्यालय, कलानौर में दिनांक 29.05.2024 को कम्पयूटर साईंस विभाग द्वारा महाविद्यालय के नॉन—टीचिंग स्टाफ के लिए फैकल्टी डेवलपमेंट प्रोग्राम का आयोजन किया गया। कम्पयूटर विभाग की प्राध्यापिका श्रीमती लक्ष्मी ने सभी स्टाफ सदस्यों को एम.एस वर्ड, एक्सल व पॉवर प्वाइंट इत्यादि पर विस्तृत जानकारी प्रदान की। इस अवसर पर प्राचार्य डॉ. नरेश .कुमार दुआ ने बताया कि इस फैकल्टी डेवलपमेंट कार्यक्रम का उददेश्य महाविद्यालय के नॉन—टीचिंग कर्मचारियों को कम्प्यूटर प्रणाली से अवगत करवना है क्योकि वर्तमान समय में कम्पयूटर का प्रयोग हर क्षेत्र में हो रहा है। अतः सभी को इस आधुनिक तकनीक के प्रयोग में सक्ष्म होना चाहिए। साथ ही बताया कि हम भविष्य में भी इस तरह के कार्यक्रम आयाजित करते रहेगे। इस अवसर पर श्री राजकुमार वत्स, श्री मधुसूदन शर्मा, श्री संजय खीथा व श्री हेमन्त मलिक सहित अन्य स्टाफ सदस्य उपस्थित रहे।

# Faculty Development Programme for Non-Teaching Staff

29.05.2024