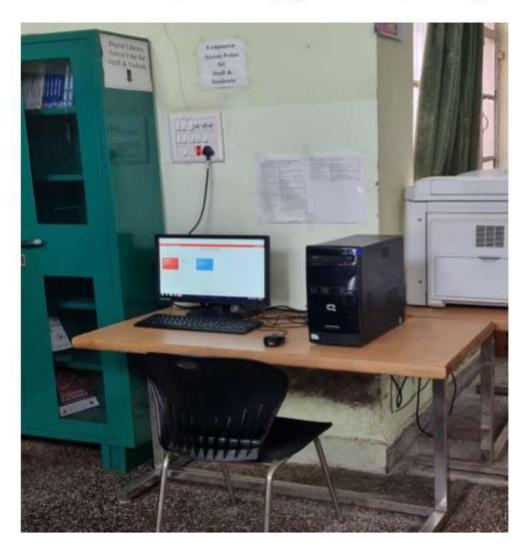

#### MICROWAVE

PC with Internet Connection

Canteen Facility

Parking Area with Shed

Gymnasium

Library

E Resource Access Point

First Aid Room