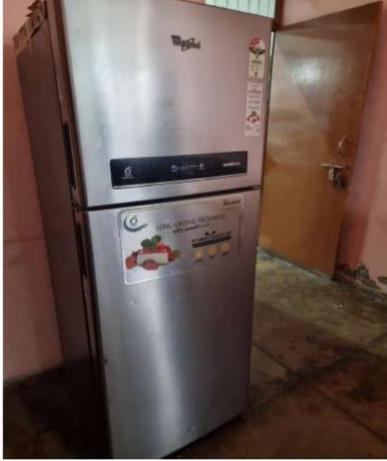

Principal 2/8/2 Sat Jinda Kalyana College

Dated : 12.08.2022

6.3.)

Infrastructural Facilities for the Teaching Staff:

Air-conditioned Staff Room with Individual Lockers for Storage

Hotcase

Fridge