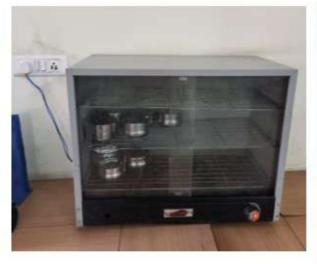

Principal 2/8/2 Sat Jinda Kalyana College

Dated : 12.08.2022

6.3.)

Infrastructural Facilities for the Teaching Staff:

Air-conditioned Staff Room with Individual Lockers for Storage

Hotcase

Fridge