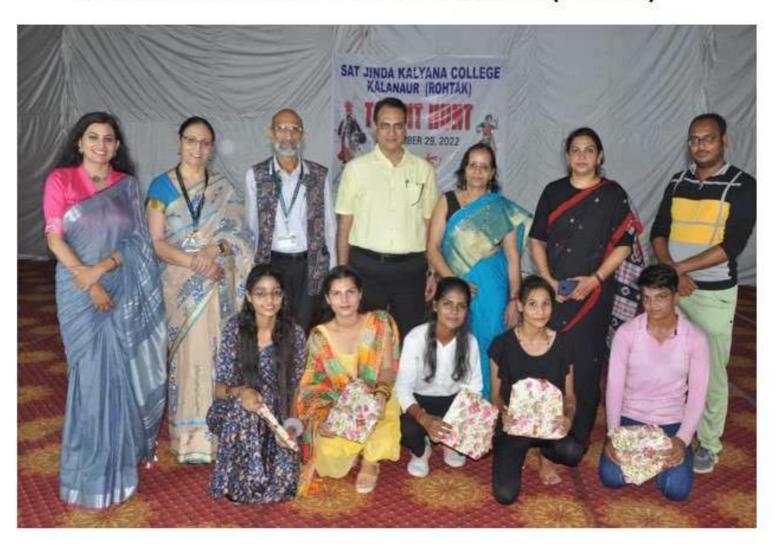

#### Sat Jinda Kalyana College, Kalanaur Rohtak (Haryana)

NAAC Accredited 'B' Grade and ISO 9001-2015 Certified Institute

Organizes
Essay Writing Competition
on
Tiranga Hamari Shan

August 12, 2022

Chief Patron

Sh Shadi Lal Batra Ex. MP & President SJK Education Society Patron

Dr Naresh Kr Dua Principal Organizing Committee

Dr Ritu Lall, Convener

Dr Shalini Sharma

Dr Gurvinder Singh

Dr Mamta Rani

Dr Umesh Kumar