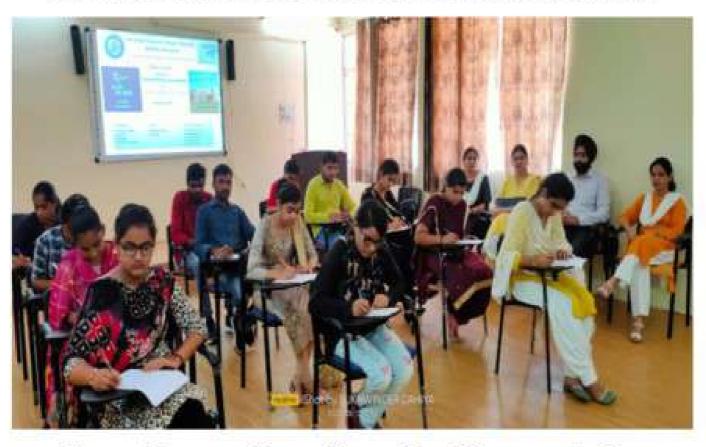

# सत जीन्दा कल्याणा कॉलिज कलानौर (रोहतक) <u>भाषण प्रतियोगिता (14.09.2022)</u> रिपोर्ट

सत जीन्दा कल्याणा कॉलेज में आज हिन्दी विभाग द्वारा हिन्दी दिवस मनाया गया। इस अवसर पर भाषण प्रतियोगिता का आयोजन किया गया जिसमें 9 प्रतिभागियों ने राष्ट्र भाषा हिन्दी का महत्व, हिन्दी में रोजगार के अवसर, हिन्दी की दिशा और दशा, हिन्दी का वैश्वक स्वरूप, हिन्दी भाषा की चुनौतियाँ इत्यादि विषयों पर अपने विचार व्यक्त किए/इस प्रतियोगिता में गीतू ने प्रथम, संजना ने द्वितीय एवं अंकित ने तृतीय पुरस्कार प्राप्त किया। डॉ. मानसा रॉय एवं डॉ. सुमन ने निर्णायक मण्डल की भूमिका का निर्वहन किया। इस अवसर पर प्राचार्य डॉ. नरेश कुमार दुआ ने विजेता प्रतिभागियों को बधाई दी तथा अपने संबोधन में हिन्दी दिवस के इतिहास के बारे में बताया और साथ ही विद्यार्थियों को हिन्दी भाषा का प्रचार—प्रसार करने के लिए भी प्रेरित किया। हिन्दी विभागाध्यक्ष डॉ. विकास कुमार ने सभी का स्वागत करते हुए हिन्दी भाषा की महता पर प्रकाश डाला। इस अवसर पर झॅं. उर्मिला दलाल व सुश्री दीपशिखा मौजूद रहीं।