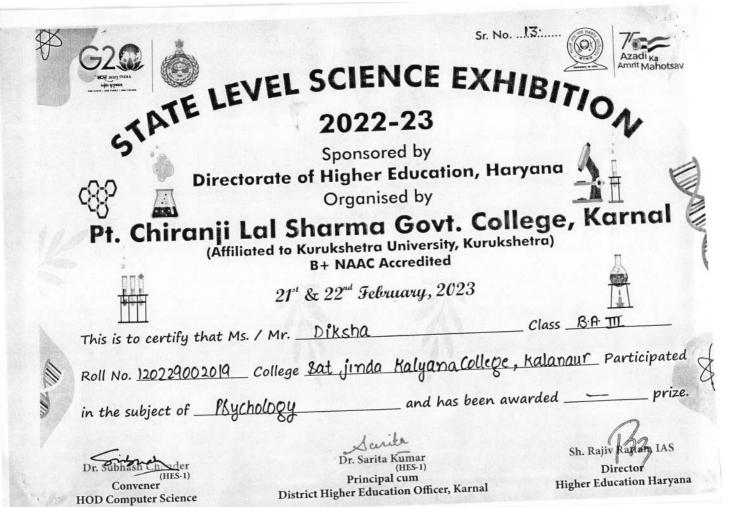

#### SAT JINDA KALYANA COLLEGE, KALANAUR (ROHTAK)

List of Participants of Essay Writing Competition on 12.08.2022

| Sr.No. | Name of Participatns | Class   | College Roll No. | Position     |
|--------|----------------------|---------|------------------|--------------|
| 1      | Geetu                | B.A.II  | 120229002029     | Second       |
| 2      | Nisha                | B.A.III | 1901329          | First        |
| 3      | Subham               | B.Sc.I  | 1212293015004    |              |
| 4      | Anjali               | B.A.III | 1901232          |              |
| 5      | Pusham               | B.A.III | 1901215          | Consolation  |
| 6      | Sukhvinder           | B.A.III | 1901257          |              |
| 7      | Seema                | B.A.II  | 120229002044     |              |
| 8      | Diksha               | B.A.II  | 120229002019     |              |
| 9      | Ram Bhateri          | B.A.II  | 120229002090     |              |
| 10     | Sonia                | B.A.II  | 120229002032     | Third        |
| 11     | Sweeti               | B.A.II  | 120229002126     | A CONTRACTOR |