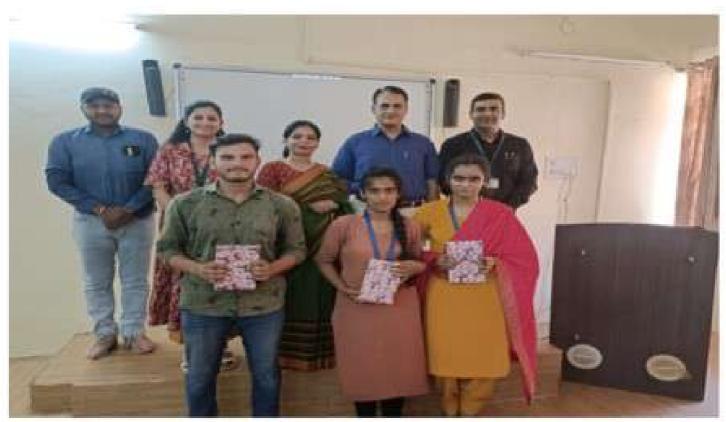

## सत जीन्दा कल्याणा कॉलिज कलानौर (रोहतक)

रिपोर्ट

**Quotes Writing Competition on Democracy** 

15.09.2022

सत जीन्दा कल्याणा महाविद्यालय कलानौर में राजनीतिक विज्ञान विभाग एवं कानूनी साक्षरता प्रकोष्ठ के संयुक्त तत्वाधान में Quotes Writing Competition on Democracy का आयोजन किया गया । यह कार्यक्रम 15 सितम्बर 2022 को अन्तर्राष्ट्रीय लोकतन्त्र दिवस के अवसर पर आयोजित किया गया। इस प्रतियोगिता में 13 विद्यार्थियों ने भाग लिया जिनमें से नेहा (बी०ए० 2027) को प्रथम पुरस्कार, गीतु (बी०ए० 2029) को द्वितीय एवं प्रिंस (बी०ए० 2093) को तृतीय पुरस्कार प्राप्त हुआ । प्राचार्य डॉ. नरेश कुमार दुआ ने विद्यार्थियों को सम्बोधित करते हुए इस दिन के महत्व पर प्रकाश डाला । राजनीतिक विज्ञान की विभागाध्यक्षा एवं कानूनी साक्षरता प्रकोष्ठ की संयोजिका डॉ.ममता रानी ने विद्यार्थियों को विषय की महत्ता एवं प्रासंगिकता पर जानकारी दी। निर्णायक मण्डल की भूमिका डॉ. विकास कुमार व डॉ. मानसा राय ने निभाई । इस प्रतियोगिता का संचालन डॉ. ममता रानी के कुशल निर्देशन में हुआ। डॉ. विकास कुमार व डॉ. मानसा राय का विशेष सहयोग रहा ।

(डाo नरेश कुमार दुआ) प्राचार्य

(डॉ. ममता रानी) विभागाध्यक्षा एवं संयोजिका