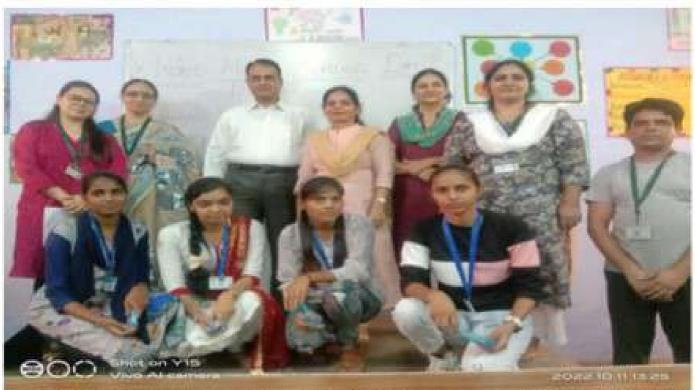

#### निबन्ध लेखन प्रतियोगिता का आयोजन

दिनांकः 13.08.2022

हर घर तिरंगा अभियान के चलते आजादी के अमृत महोत्सव पर महिला प्रकोष्ठ के तत्वावधान में एक निबन्ध लेखन प्रतियोगिता का आयोजन किया गया। इस प्रतियोगिता में 11 प्रतिभागियों ने हिस्सा लिया। प्रथम पुरस्कार निशा, द्वितीय पुरस्कार गीतू, तृतीय पुरस्कार सोनिया एवं सांत्वना पुरस्कार पुषम ने प्राप्त किया। कॉलिज प्राचार्य डॉ. नरेश कुमार दुआ ने विजेताओं को बधाई देते हुए कहा कि तिरंगा हमारी शान है और हमारे देश की पहचान है। प्रत्येक नागरिक का यह कर्तव्य बनता है कि वह राष्ट्रीय ध्वज का सम्मान करे। यह प्रतियोगिता महिला प्रकोष्ठ की संयोजिका डॉ. रीतूलाल के कुशल निर्देशन में करवाई गई। डॉ. शालिनी शर्मा, डॉ. गुरविन्द्र सिंह, डॉ. ममता रानी व डॉ. उमेश कुमार का सह निर्देशन रहा।

डॉ.नरेश कुमार दुआ प्राचार्य

(यूनि.आउटरीच प्रोग्राम)