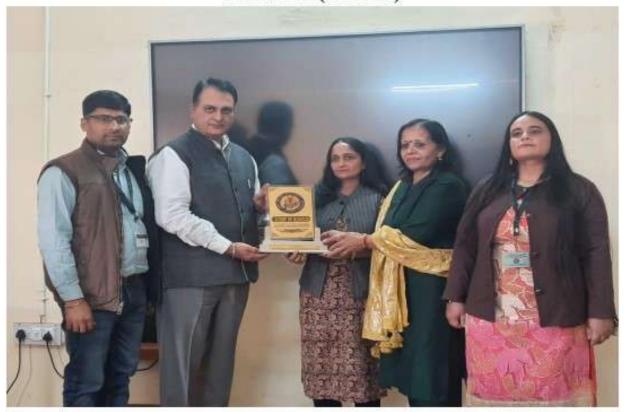

| Marjeete  |
| 20)  | Baloita        | MARI          | 1002             | Karishma  |
|      | Aashish        | M.A. and      | 1011             | Britos    |
|      | Canch:         | M. A 2nd year | 3020             |           |
| 1    | shooki Shokkar | B.AIst        | 3022             | Souch     |
|      | Hersh          | B.C.A. Ist    | 9109             | 8 gr=     |
|      | Jatin          | B.C.A Tot     | 10 12            | Hassh     |
|      | Ankid          |               | 1025             | Jan       |
|      | THIN           | BCAJA.        | 1019             | Aukil     |
|      |                |               | <del>M</del> S   |           |
|      |                |               | BRMIL DALA       | 1         |

#### Sat Jinda Kalyana, PG College Kalanaur (Rohtak)





Extension Lecture organized by Environmental Club on 30-11-2022



Phone: 01258-222439, 222039, 8607022439, E-mail: sjkc@rediffmail.com Accredited 'A'Grade by NAAC and ISO 9001-2015 Certified Institute. www.sjkc.ac.in

#### AFFILIATED TO MAHARSHI DAYANAND UNIVERSITY ROHTAK (HARYANA)

Dated ... 29.: /1.2.2

The Principal Vaish College of Engineering, Rohtak

Subject : Authority Letter

Dear Sir

The following bonafide students of this college are authorized to participate in Zonal Youth Festival to be held

| S.N | Name     | Father's Name            | Class    | Roll No.       | Event                          |  |
|-----|----------|--------------------------|----------|----------------|--------------------------------|--|
| 1   | NARENDER | Sh. ASHOK KUMAR          | B.A.III  | 1202290