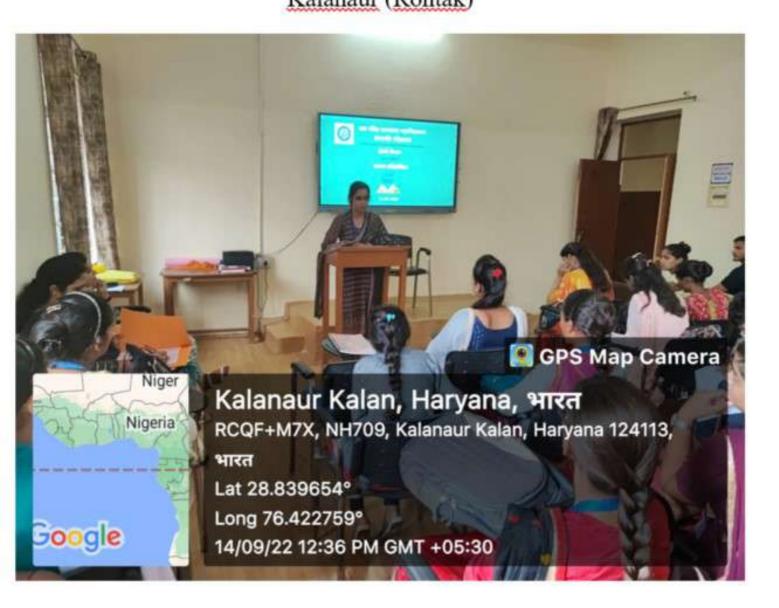

# सत जीन्दा कल्याणा कॉलिज कलानौर (रोहतक) <u>भाषण प्रतियोगिता (14.09.2022)</u> रिपोर्ट

सत जीन्दा कल्याणा कॉलेज में आज हिन्दी विभाग द्वारा हिन्दी दिवस मनाया गया। इस अवसर पर भाषण प्रतियोगिता का आयोजन किया गया जिसमें 9 प्रतिभागियों ने राष्ट्र भाषा हिन्दी का महत्व, हिन्दी में रोजगार के अवसर, हिन्दी की दिशा और दशा, हिन्दी का वैश्वक स्वरूप, हिन्दी भाषा की चुनौतियाँ इत्यादि विषयों पर अपने विचार व्यक्त किए/इस प्रतियोगिता में गीतू ने प्रथम, संजना ने द्वितीय एवं अंकित ने तृतीय पुरस्कार प्राप्त किया। डॉ. मानसा रॉय एवं डॉ. सुमन ने निर्णायक मण्डल की भूमिका का निर्वहन किया। इस अवसर पर प्राचार्य डॉ. नरेश कुमार दुआ ने विजेता प्रतिभागियों को बधाई दी तथा अपने संबोधन में हिन्दी दिवस के इतिहास के बारे में बताया और साथ ही विद्यार्थियों को हिन्दी भाषा का प्रचार—प्रसार करने के लिए भी प्रेरित किया। हिन्दी विभागाध्यक्ष डॉ. विकास कुमार ने सभी का स्वागत करते हुए हिन्दी भाषा की महता पर प्रकाश डाला। इस अवसर पर झॅं. उर्मिला दलाल व सुश्री दीपशिखा मौजूद रहीं।

## Sat Jinda Kalyana (PG) College Kalanaur (Rohtak)

Declamation Contest organized on the occasion of Hindi <u>Diwas</u>

14-09-2022