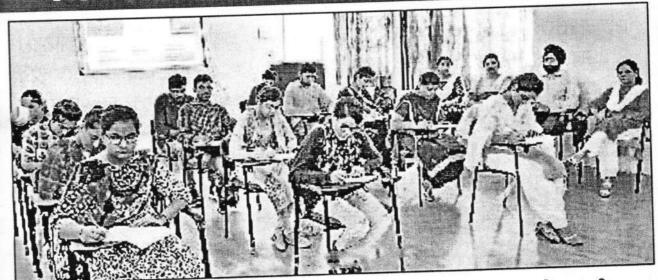

#### निबन्ध लेखन प्रतियोगिता का आयोजन

दिनांकः 13.08.2022

हर घर तिरंगा अभियान के चलते आजादी के अमृत महोत्सव पर महिला प्रकोष्ठ के तत्वावधान में एक निबन्ध लेखन प्रतियोगिता का आयोजन किया गया। इस प्रतियोगिता में 11 प्रतिभागियों ने हिस्सा लिया। प्रथम पुरस्कार निशा, द्वितीय पुरस्कार गीतू, तृतीय पुरस्कार सोनिया एवं सांत्वना पुरस्कार पुषम ने प्राप्त किया। कॉलिज प्राचार्य डॉ. नरेश कुमार दुआ ने विजेताओं को बधाई देते हुए कहा कि तिरंगा हमारी शान है और हमारे देश की पहचान है। प्रत्येक नागरिक का यह कर्तव्य बनता है कि वह राष्ट्रीय ध्वज का सम्मान करे। यह प्रतियोगिता महिला प्रकोष्ठ की संयोजिका डॉ. रीतूलाल के कुशल निर्देशन में करवाई गई। डॉ. शालिनी शर्मा, डॉ. गुरविन्द्र सिंह, डॉ. ममता रानी व डॉ. उमेश कुमार का सह निर्देशन रहा।

# निबंध लेखन प्रतियोगिता करवाई

रोहतक। सत जींदा कल्याणा महाविद्यालय कलानौर में शनिवार को भारतीय राष्ट्रीय ध्वज तिरंगा झंडा फहराया गया। हर घर तिरंगा अभियान के चलते आजादी के अमृत महोत्सव पर महिला प्रकोष्ठ के तत्वावधान में एक निबंध लेखन प्रतियोगिता का भी आयोजन किया गया। इस प्रतियोगिता में प्रथम पुरस्कार निशा, द्वितीय पुरस्कार गीतू, ततीय पुरस्कार सोनिया एवं सांत्वना पुरस्कार पुषम ने प्राप्त किया। कॉलेज प्राचार्य डॉ. नरेश कुमार दुआ ने विजेताओं को बधाई देते हुए कहा कि तिरंगा हमारी शान है और हमारे देश की पहचान है। यह प्रतियोगिता महिला प्रकोष्ठ की संयोजिका डॉ. रीतूलाल के कुशल निर्देशन में करवाई गई। डॉ. शालिनी शर्मा, डॉ. गुरविन्द्र सिंह, डॉ. ममता रानी व डॉ. उमेश कुमार मौजूद रहे।