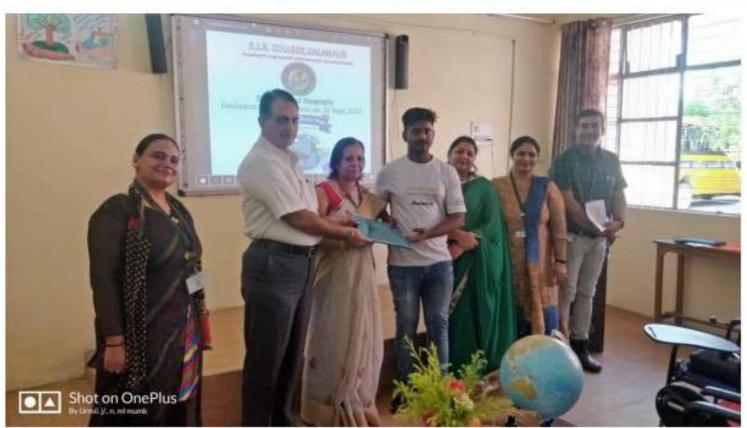

## Sat Jinda Kalyana (PG) College Kalanaur (Rohtak)

Declamation Contest organized on the occasion of Hindi <u>Diwas</u>

14-09-2022

## सत जीन्दा कल्याणा कॉलिज कलानौर (रोहतक)

रिपोर्ट

**Quotes Writing Competition on Democracy** 

15.09.2022

सत जीन्दा कल्याणा महाविद्यालय कलानौर में राजनीतिक विज्ञान विभाग एवं कानूनी साक्षरता प्रकोष्ठ के संयुक्त तत्वाधान में Quotes Writing Competition on Democracy का आयोजन किया गया । यह कार्यक्रम 15 सितम्बर 2022 को अन्तर्राष्ट्रीय लोकतन्त्र दिवस के अवसर पर आयोजित किया गया। इस प्रतियोगिता में 13 विद्यार्थियों ने भाग लिया जिनमें से नेहा (बी०ए० 2027) को प्रथम पुरस्कार, गीतु (बी०ए० 2029) को द्वितीय एवं प्रिंस (बी०ए० 2093) को तृतीय पुरस्कार प्राप्त हुआ । प्राचार्य डॉ. नरेश कुमार दुआ ने विद्यार्थियों को सम्बोधित करते हुए इस दिन के महत्व पर प्रकाश डाला । राजनीतिक विज्ञान की विभागाध्यक्षा एवं कानूनी साक्षरता प्रकोष्ठ की संयोजिका डॉ.ममता रानी ने विद्यार्थियों को विषय की महत्ता एवं प्रासंगिकता पर जानकारी दी। निर्णायक मण्डल की भूमिका डॉ. विकास कुमार व डॉ. मानसा राय ने निभाई । इस प्रतियोगिता का संचालन डॉ. ममता रानी के कुशल निर्देशन में हुआ। डॉ. विकास कुमार व डॉ. मानसा राय का विशेष सहयोग रहा ।

#### SAT JINDA KALYANA PG COLLEGE, KALANAUR(ROHTAK)

Quotes writing competition on 'Democracy' organized by the Department of Political Science on 15.09.2022