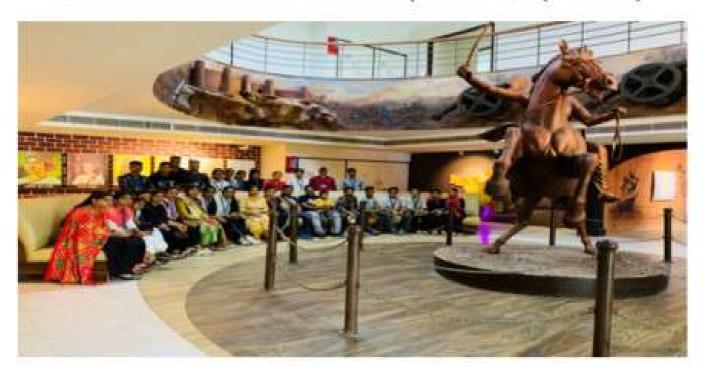

िक, धार्मिक एवं सांस्कृतिक परम्पराओं के बारे में जाना। कुरूक्षेत्र की यात्रा छात्रों के लिए सीखने का एक उत्कृष्ट अनुभव था, जिससे उन्हें भारत की समृद्धि, सांस्कृतिक विरासत और कुरुक्षेत्र के महत्व के बारे में ज्ञान प्राप्त करने में मदद मिली। इस यात्रा का आयोजन राजनीतिशास्त्र विभागाध्यक्षा डॉ. ममता रानी, के कुशल निर्देशन मे हुआ तथा डॉ. मानसा रायॅ एवं डॉ. राजेश कुमार का विशेष सहयोग रहा। सहायक श्री गौरव व श्री चरणजीत का विशेष सहयोग रहा। प्राचार्य डॉ. नरेश कुमार दुआ ने कहा कि ऐसी यात्राएं छात्रों के क्षितिज को व्यापक बनाने में मदद करती है। उन्होंने कहा कि हमारे महाविद्यालय में विद्यार्थियों के समग्र विकास के लिए ऐसी शैक्षिक यात्राएं समय—समय पर आयोजित की जाती है।

हों. नरेश कुमार दुआ पांचार्य

जुँ. ममता रानी विभागाध्यक्षा, राजनीतिशास्त्र विभाग

# SAT JINDA KALYANA PG COLLEGE , KALANAUR (ROHTAK)





Educational trip to Kurukshetra organized by the Department of Political Science on 07.05.2023

SAT JINDA KALYANA COLLEGE, KALANAUR-124113 (ROHTAK)
Phone: 01258-222439, 222039, 8607022439,E-mail: sjkc@rediffmail.com
Accredited 'A'Grade by NAAC and ISO 9001-2015 Certified Institute. www.sjkc.ac.in
AFFILIATED TO MAHARSHI DAYANAND UNIVERSITY ROHTAK (HARYANA)

Ref. No. SJ. RC/2 23/663

Dated \$15/23....

To

The Principal Adarsh Mahila Mahavidyalya Rohtak

Subject: Authority Letter

Dear Madam

This has reference to your invitation regarding the organization of National Level Cultural Fest Pratibha Parv-2023 to be held on 11<sup>th</sup> May, 2023 at your college. In this connection, the following bonafide students of this college are authorized to participate in the above contest as per t