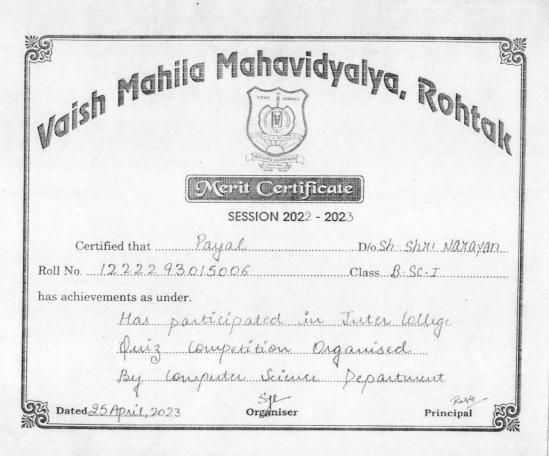

#### SAT JINDA KALYANA COLLEGE, KALANAUR (ROHTAK)

List of Participants of Essay Writing Competition on 12.08.2022

| Sr.No. | Name of Participatns | Class   | College Roll No. | Position     |
|--------|----------------------|---------|------------------|--------------|
| 1      | Geetu                | B.A.II  | 120229002029     | Second       |
| 2      | Nisha                | B.A.III | 1901329          | First        |
| 3      | Subham               | B.Sc.I  | 1212293015004    |              |
| 4      | Anjali               | B.A.III | 1901232          |              |
| 5      | Pusham               | B.A.III | 1901215          | Consolation  |
| 6      | Sukhvinder           | B.A.III | 1901257          |              |
| 7      | Seema                | B.A.II  | 120229002044     |              |
| 8      | Diksha               | B.A.II  | 120229002019     |              |
| 9      | Ram Bhateri          | B.A.II  | 120229002090     |              |
| 10     | Sonia                | B.A.II  | 120229002032     | Third        |
| 11     | Sweeti               | B.A.II  | 120229002126     | A CONTRACTOR |