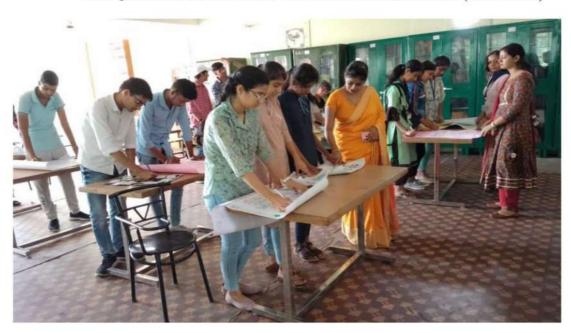

#### सूचना

दिनांकः 10.09.2022

सभी विद्यार्थियों को सूचित किया जाता है कि 15 सितम्बर 2022 को अन्तर्राष्ट्रीय लोकतन्त्र दिवस के अवसर पर महाविद्यालय के राजनीतिक विज्ञान विभाग एवं कानूनी साक्षरता प्रकोष्ट के संयुक्त तत्वावधान में 'Quotes Writing Competition on Democracy' का आयोजन किया जा रहा है। इच्छुक विद्यार्थी डॉ. ममता रानी, डॉ. विकास कुमार व डॉ. मानसा रॉय से दिनांक 13.09.2022 तक सम्पर्क करें।

#### नोटः

- 1. Quote Writing के लिए Full Chart का .इस्तेमाल करना है।
- 2. Quote केवल लोकतन्त्र से सम्बन्धित होनी चाहिए।
- 3. Quote लिखते हुए चार्ट Horizontal अवस्था में होना चाहिए।
- 4. Quote हिन्दी व इंगलिश दोनो भाषाओं में लिख सकते है।
- 5. प्रतिभागी चार्ट के Back Side में अपना नाम, क्लास एवं रोल नम्बर अवश्य लिखे।

## सत जीन्दा कल्याणा कॉलिज कलानौर (रोहतक)

रिपोर्ट

**Quotes Writing Competition on Democracy** 

15.09.2022

सत जीन्दा कल्याणा महाविद्यालय कलानौर में राजनीतिक विज्ञान विभाग एवं कानूनी साक्षरता प्रकोष्ठ के संयुक्त तत्वाधान में Quotes Writing Competition on Democracy का आयोजन किया गया । यह कार्यक्रम 15 सितम्बर 2022 को अन्तर्राष्ट्रीय लोकतन्त्र दिवस के अवसर पर आयोजित किया गया। इस प्रतियोगिता में 13 विद्यार्थियों ने भाग लिया जिनमें से नेहा (बी०ए० 2027) को प्रथम पुरस्कार, गीतु (बी०ए० 2029) को द्वितीय एवं प्रिंस (बी०ए० 2093) को तृतीय पुरस्कार प्राप्त हुआ । प्राचार्य डॉ. नरेश कुमार दुआ ने विद्यार्थियों को सम्बोधित करते हुए इस दिन के महत्व पर प्रकाश डाला । राजनीतिक विज्ञान की विभागाध्यक्षा एवं कानूनी साक्षरता प्रकोष्ठ की संयोजिका डॉ.ममता रानी ने विद्यार्थियों को विषय की महत्ता एवं प्रासंगिकता पर जानकारी दी। निर्णायक मण्डल की भूमिका डॉ. विकास कुमार व डॉ. मानसा राय ने निभाई । इस प्रतियोगिता का संचालन डॉ. ममता रानी के कुशल निर्देशन में हुआ। डॉ. विकास कुमार व डॉ. मानसा राय का विशेष सहयोग रहा ।