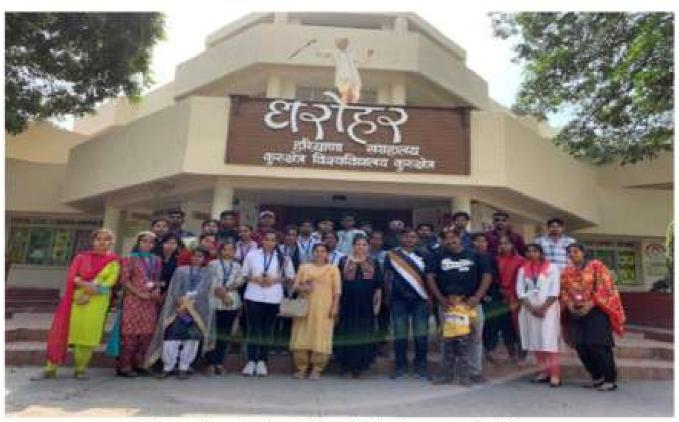

, धार्मिक एवं सांस्कृतिक परम्पराओं के बारे में जाना। कुरूक्षेत्र की यात्रा छात्रों के लिए सीखने का एक उत्कृष्ट अनुभव था, जिससे उन्हें भारत की समृद्धि, सांस्कृतिक विरासत और कुरुक्षेत्र के महत्व के बारे में ज्ञान प्राप्त करने में मदद मिली। इस यात्रा का आयोजन राजनीतिशास्त्र विभागाध्यक्षा डॉ. ममता रानी, के कुशल निर्देशन मे हुआ तथा डॉ. मानसा रायॅ एवं डॉ. राजेश कुमार का विशेष सहयोग रहा। सहायक श्री गौरव व श्री चरणजीत का विशेष सहयोग रहा। प्राचार्य डॉ. नरेश कुमार दुआ ने कहा कि ऐसी यात्राएं छात्रों के क्षितिज को व्यापक बनाने में मदद करती है। उन्होंने कहा कि हमारे महाविद्यालय में विद्यार्थियों के समग्र विकास के लिए ऐसी शैक्षिक यात्राएं समय—समय पर आयोजित की जाती है।

हों. नरेश कुमार दुआ पांचार्य

जुँ. ममता रानी विभागाध्यक्षा, राजनीतिशास्त्र विभाग

# SAT JINDA KALYANA PG COLLEGE , KALANAUR (ROHTAK)





Educational trip to Kurukshetra organized by the Department of Political Science on 07.05.2023

SAT JINDA KALYANA COLLEGE, KALANAUR-124113 (ROHTAK)
Phone: 01258-222439, 222039, 8607022439,E-mail: sjkc@rediffmail.com
Accredited 'A'Grade by NAAC and ISO 9001-2015 Certified Institute. www.sjkc.ac.in
AFFILIATED TO MAHARSHI DAYANAND UNIVERSITY ROHTAK (HARYANA)

Ref. No. SJ. RC/2 23/663

Dated \$15/23....

To

The Principal Adarsh Mahila Mahavidyalya Rohtak

Subject: Authority Letter

Dear Madam

This has reference to your invitation regarding the organization of National Level Cultural Fest Pratibha Parv-2023 to be held on 11<sup>th</sup> May, 2023 at your college. In this connection, the following bonafide students of this college are authorized to participate in the above contest as per the