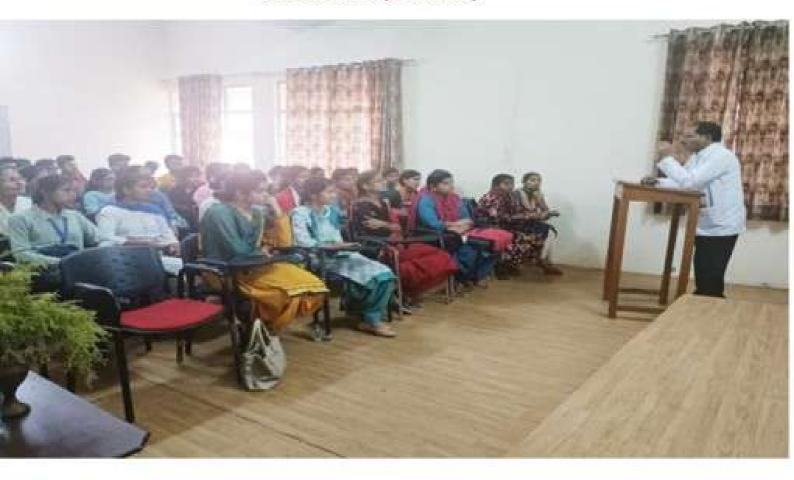

# सत जीन्दा कल्याणा कॉलिज कलानौर (रोहतक) <u>भाषण प्रतियोगिता (14.09.2022)</u> रिपोर्ट

सत जीन्दा कल्याणा कॉलेज में आज हिन्दी विभाग द्वारा हिन्दी दिवस मनाया गया। इस अवसर पर भाषण प्रतियोगिता का आयोजन किया गया जिसमे 9 प्रतिभागियों ने राष्ट्र भाषा हिन्दी का महत्व, हिन्दी में रोजगार के अवसर, हिन्दी की दिशा और दशा, हिन्दी का वैष्टिवक स्वरूप, हिन्दी भाषा की चुनौतियाँ इत्यादि विषयों पर अपने विचार व्यक्त किए/इस प्रतियोगिता में गीतू ने प्रथम, संजना ने द्वितीय एवं अंकित ने तृतीय पुरस्कार प्राप्त किया। डॉ. मानसा रॉय एवं डॉ. सुमन ने निर्णायक मण्डल की भूमिका का निर्वहन किया। इस अवसर पर प्राचार्य डॉ. नरेश कुमार दुआ ने विजेता प्रतिभागियों को बधाई दी तथा अपने संबोधन में हिन्दी दिवस के इतिहास के बारे में बताया और साथ ही विद्यार्थियों को हिन्दी भाषा का प्रचार–प्रसार करने के लिए भी प्रेरित किया। हिन्दी विभागाध्यक्ष डॉ. विकास कुमार ने सभी का स्वागत करते हुए हिन्दी भाषा की महता पर प्रकाश डाला। इस अवसर पर डॉ. डर्मिला दलाल व सुश्री दीपशिखा मौजूद रहीँ।