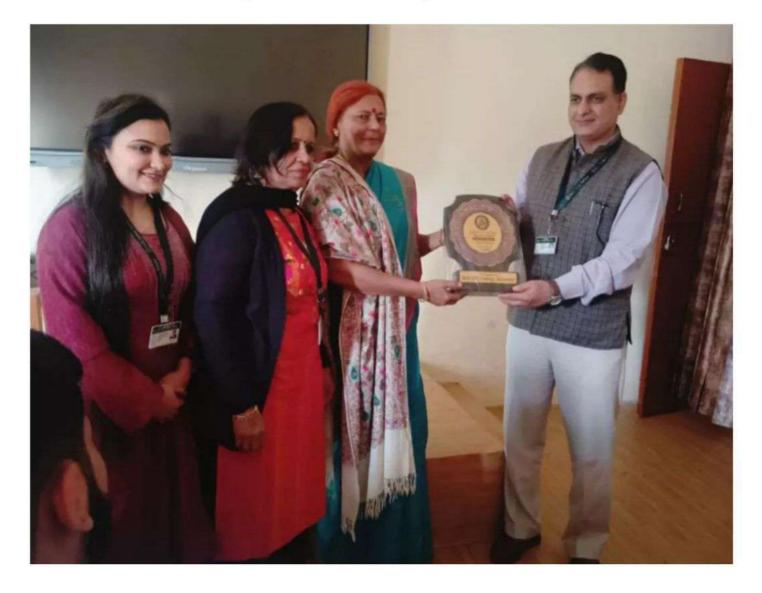

# सत जीन्दा कल्याणा कॉलिज कलानौर (रोहतक) <u>भाषण प्रतियोगिता (14.09.2022)</u> रिपोर्ट

सत जीन्दा कल्याणा कॉलेज में आज हिन्दी विभाग द्वारा हिन्दी दिवस मनाया गया। इस अवसर पर भाषण प्रतियोगिता का आयोजन किया गया जिसमे 9 प्रतिभागियों ने राष्ट्र भाषा हिन्दी का महत्व, हिन्दी में रोजगार के अवसर, हिन्दी की दिशा और दशा, हिन्दी का वैष्टिवक स्वरूप, हिन्दी भाषा की चुनौतियाँ इत्यादि विषयों पर अपने विचार व्यक्त किए/इस प्रतियोगिता में गीतू ने प्रथम, संजना ने द्वितीय एवं अंकित ने तृतीय पुरस्कार प्राप्त किया। डॉ. मानसा रॉय एवं डॉ. सुमन ने निर्णायक मण्डल की भूमिका का निर्वहन किया। इस अवसर पर प्राचार्य डॉ. नरेश कुमार दुआ ने विजेता प्रतिभागियों को बधाई दी तथा अपने संबोधन में हिन्दी दिवस के इतिहास के बारे में बताया और साथ ही विद्यार्थियों को हिन्दी भाषा का प्रचार–प्रसार करने के लिए भी प्रेरित किया। हिन्दी विभागाध्यक्ष डॉ. विकास कुमार ने सभी का स्वागत करते हुए हिन्दी भाषा की महता पर प्रकाश डाला। इस अवसर पर डॉ. डर्मिला दलाल व सुश्री दीपशिखा मौजूद रहीँ।