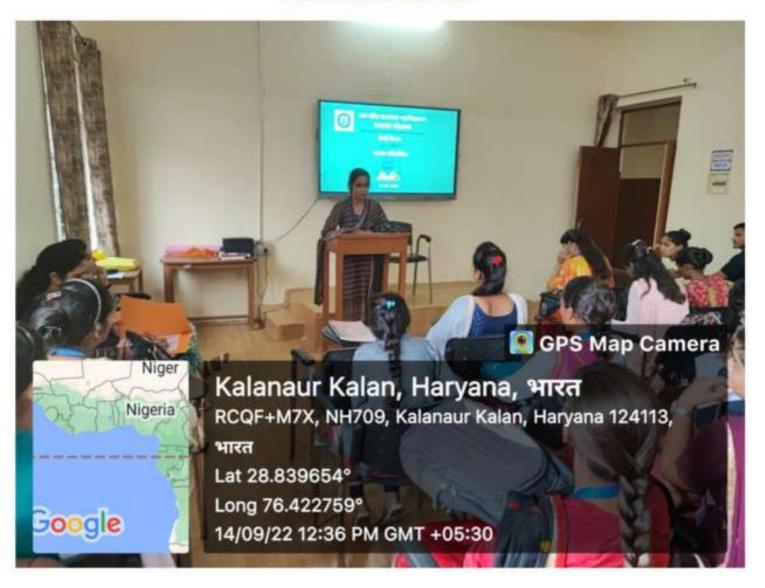

# सत जीन्दा कल्याणा कॉलिज कलानौर (रोहतक) <u>भाषण प्रतियोगिता (14.09.2022)</u> रिपोर्ट

सत जीन्दा कल्याणा कॉलेज में आज हिन्दी विभाग द्वारा हिन्दी दिवस मनाया गया। इस अवसर पर भाषण प्रतियोगिता का आयोजन किया गया जिसमे 9 प्रतिभागियों ने राष्ट्र भाषा हिन्दी का महत्व, हिन्दी में रोजगार के अवसर, हिन्दी की दिशा और दशा, हिन्दी का वैष्टिवक स्वरूप, हिन्दी भाषा की चुनौतियाँ इत्यादि विषयों पर अपने विचार व्यक्त किए/इस प्रतियोगिता में गीतू ने प्रथम, संजना ने द्वितीय एवं अंकित ने तृतीय पुरस्कार प्राप्त किया। डॉ. मानसा रॉय एवं डॉ. सुमन ने निर्णायक मण्डल की भूमिका का निर्वहन किया। इस अवसर पर प्राचार्य डॉ. नरेश कुमार दुआ ने विजेता प्रतिभागियों को बधाई दी तथा अपने संबोधन में हिन्दी दिवस के इतिहास के बारे में बताया और साथ ही विद्यार्थियों को हिन्दी भाषा का प्रचार–प्रसार करने के लिए भी प्रेरित किया। हिन्दी विभागाध्यक्ष डॉ. विकास कुमार ने सभी का स्वागत करते हुए हिन्दी भाषा की महता पर प्रकाश डाला। इस अवसर पर डॉ. डर्मिला दलाल व सुश्री दीपशिखा मौजूद रहीँ।