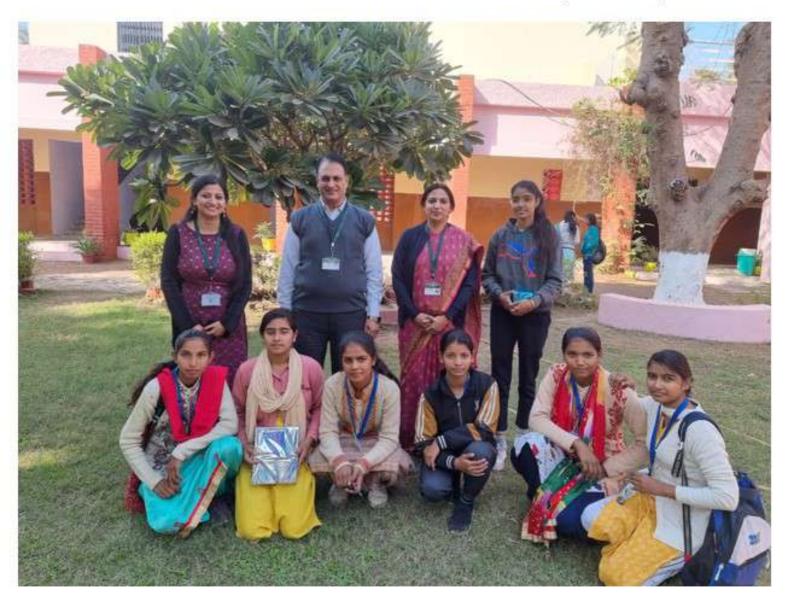

# सत जीन्दा कल्याणा कॉलिज कलानौर (रोहतक) <u>भाषण प्रतियोगिता (14.09.2022)</u> रिपोर्ट

सत जीन्दा कल्याणा कॉलेज में आज हिन्दी विभाग द्वारा हिन्दी दिवस मनाया गया। इस अवसर पर भाषण प्रतियोगिता का आयोजन किया गया जिसमे 9 प्रतिभागियों ने राष्ट्र भाषा हिन्दी का महत्व, हिन्दी में रोजगार के अवसर, हिन्दी की दिशा और दशा, हिन्दी का वैष्टिवक स्वरूप, हिन्दी भाषा की चुनौतियाँ इत्यादि विषयों पर अपने विचार व्यक्त किए/इस प्रतियोगिता में गीतू ने प्रथम, संजना ने द्वितीय एवं अंकित ने तृतीय पुरस्कार प्राप्त किया। डॉ. मानसा रॉय एवं डॉ. सुमन ने निर्णायक मण्डल की भूमिका का निर्वहन किया। इस अवसर पर प्राचार्य डॉ. नरेश कुमार दुआ ने विजेता प्रतिभागियों को बधाई दी तथा अपने संबोधन में हिन्दी दिवस के इतिहास के बारे में बताया और साथ ही विद्यार्थियों को हिन्दी भाषा का प्रचार–प्रसार करने के लिए भी प्रेरित किया। हिन्दी विभागाध्यक्ष डॉ. विकास कुमार ने सभी का स्वागत करते हुए हिन्दी भाषा की महता पर प्रकाश डाला। इस अवसर पर डॉ. डर्मिला दलाल व सुश्री दीपशिखा मौजूद रहीँ।