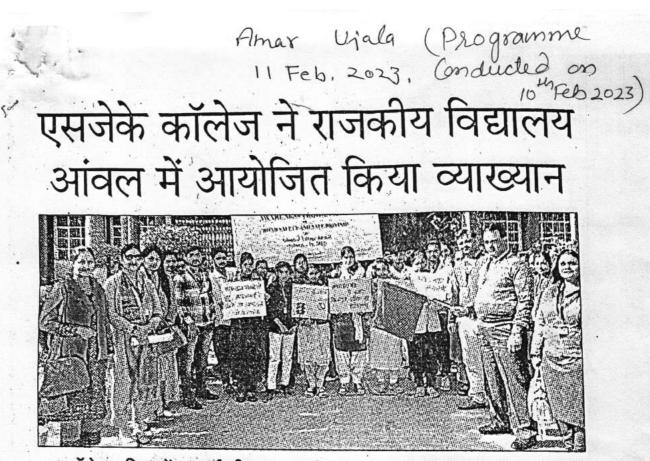

### Hari Bhoomi 10-08-2022

# सत जींदा कल्याणा कॉलेज के छात्रों ने निकाली तिरंगा यात्रा

रोहतक। सत जींदा कल्याणा महाविद्यालय कलानौर के यूनिवर्सिटी आउटरीच प्रोग्राम व यूथ रैड क्रास सैल द्वारा तिरंगा यात्रा निकालकर आंवल के नागरिकों को जागरूक किया गया। तिरंगा पद यात्रा को हरी झंडी दिखाते हुए प्राचार्य डॉ. नरेश कुमार दुआ ने बताया कि तिरंगा हमारे देश की शान है। हर घर तिरंगा अभियान के द्वारा देश के नागरिकों मे राष्ट्रीयता की भावना का विकास होगा। इस मौके पर कार्यक्रम डॉ. रितुलाल, डॉ. शालिनी शर्मा, डॉ. उमेश कुमार, डॉ. गुरविन्द्र सिंह, डॉ. सतीश नरवाल, डॉ. कृष्ण कुमार मौजूद रहे।