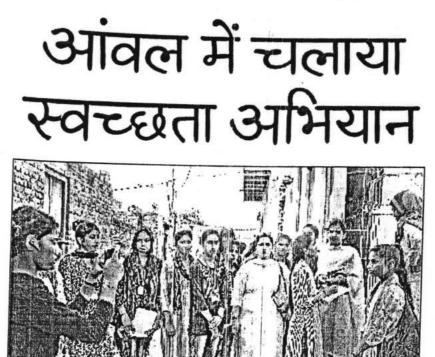

#### Report

सत जीन्दा कल्याणा कॉलिज, कलानौर द्वारा दिनांक 14.03.2023 को यूनिवर्सिटी आउटरीच प्रोग्राम व एन.एस.एस. यूनिट–1 के संयुक्त तत्वावधान में गोद लिए गांव आंवल में स्वच्छता अभियान चलाया गया। इस अभियान के तहत कॉलेज के विद्यार्थियों ने आंवल गांव के अड्डे पर स्थित बाबा भैरूनाथ की कुटिया व बर्फानी मन्दिर में साफ–सफाई की तथा रैली निकाल कर गांव के निवासियों को बुराइयों के प्रति जागरूक किया। विद्यार्थियों ने बेटी–बचाओं बेटी पढ़ाओं, बेटा बेटी एक समान, जल है तो कल है, लोटा बोतल बन्द करो शौचालय का प्रबन्ध करो जैसे नारे लगाकर ग्रामीणों में जागृति फैलाई। इस अवसर पर यूनिवर्सिटी आउटरीच प्रोग्राम की संयोजिका डॉ. रितूलाल, डॉ. उमेश कुमार, कार्यक्रम अधिकारी हरीश चन्द्र, गौतम व 49 विद्यार्थी मौजूद रहे। प्राचार्य डॉ. नरेश कुमार दुआ ने यूनिवर्सिटी आउटरीच टीम व एन.एस. एस. कार्यक्रम अधिकारियों द्वारा आवंल गांव व कलानौर में किए गए कार्यो की भरपूर सराहना की।

Umest (Dr. Umesk Kumar)

2

!

Hari Bhoomi 15th March,2

हरिभूमि न्यूज 🕨 रोहतक

सत जीन्द्र कल्याणा कॉलेज, कलानौर में मंगलवार को यूनिवर्सिटी आउटरीच प्रोग्राम व एन. एस.एस. यूनिट–1 के संयुक्त तत्वावधान में गोद लिए गांव आंवल में स्वच्छता अभियान चलाया गया। इस अभियान के तहत कॉलेज के विद्यार्थियों ने आंवल गांव के अड्डे पर स्थित बाबा भैरूनाथ की कुटिया व बर्फानी मन्दिर में साफ–सफाई की तथा रैली निकाल कर गांव के निवासियों को बुराइयों के प्रति जागरूक किया।

इस अवसर पर यूनिवर्सिटी आउटरीच प्रोग्राम की संयोजिका डॉ. रितूलाल, डॉ. उमेश कुमार, कार्यक्रम अधिकारी हरीश चन्द्र व गौतम मौजूद रहे।

एनएसएस यूनिट-1 के सांयकालीन सत्र में एचआईवी एड्स विषय पर एक पोस्टर मेंकिंग प्रतियोगिता का आयोजन किया गया। कार्यक्रम अधिकारी डॉ. सुमन के निर्देशन में स्वंयसेविकाओं ने रविदास मोहल्ला, कलानौर में स्वास्थ्य के विषय में डोर डू डोर फील्ड सर्वे किया तथा संवयसेविकाओं ने रविदास मन्दिर में सफाई अभियान भी चलाया। प्राचार्य डॉ. नरेश कुमार दुआ ने यूनिवर्सिटी आउटरीच टीम व एनएसएस कार्यक्रम अधिकारियों द्वारा आवंल गांव व कलानौर में किए गए कार्यो की भरपूर सराहना की।