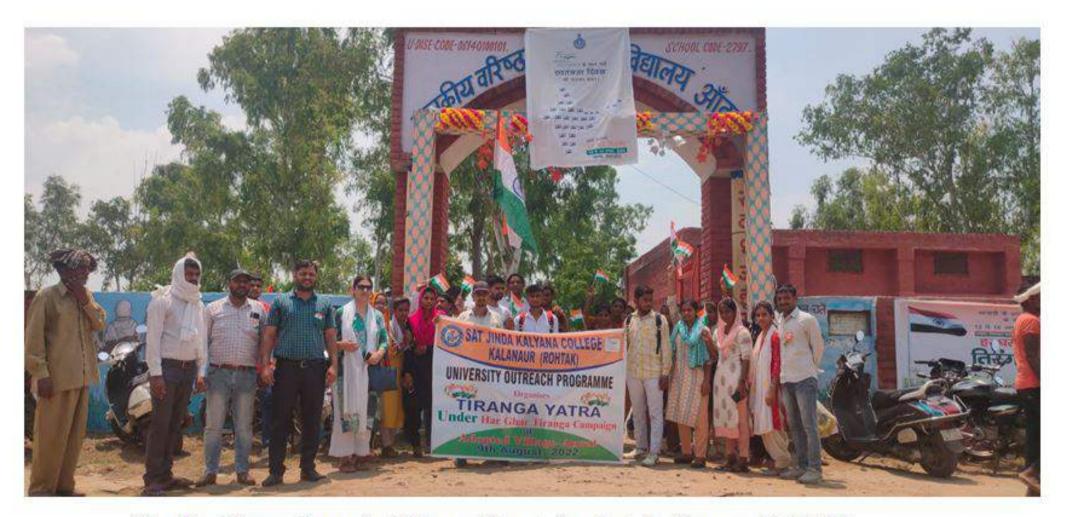

# सत जीन्दा कल्याणा कॉलिज कलानौर (रोहतक) <u>रिपोर्ट</u>

तिरंगा यात्रा

दिनांक: 09.08.2022

सत जीन्दा कल्याणा महाविद्यालय कलानौर के यूनिवर्सिटी आउटरीच प्रोग्राम व यूथ रैड क्रास सैल के संयुक्त तत्वाधान में तिरंगा यात्रा निकाल कर गोद लिए गाँव आंवल के नागरिकों को जागरूक किया गया । तिरंगा पद यात्रा को हरी झन्डी दिखाते हुए प्राचार्य डॉ0 नरेश कुमार दुआ ने बताया कि तिरंगा हमारे देश की शान है । हर घर तिरंगा अभियान के द्वारा देश के नागरिकों मे राष्ट्रीयता की भावना का विकास होगा । इस अवसर पर महाविद्यालय के सभी प्राध्यापकों ने भी तिरंगे के बैज लगाए तथा स्वतन्त्रता दिवस तक तिरंगे के प्रति जागरूकता फैलाने का संकल्प लिया । यह कार्यक्रम डॉ. ऋतुलाल, डॉ. शालिनी शर्मा व डॉ. उमेश कुमार के दिशा–निर्देशन में सम्पन्न हुआ । इस अवसर पर डॉ. गुरविन्द्र सिंह, डॉ. सतीश नरवाल, डॉ. कृष्ण कुमार सहित समस्त स्टाफ सदस्य उपस्थित रहें। इस कार्यक्रम में 38 विद्यार्थियों ने हिस्सा लिया।

# SAT JINDA KALYANA (PG) COLLEGE, KALANAUR (ROHTAK) UNIVERSITY OUTREACH PROGRAMME 2022-2023

'Har Ghar Tiranga Campaign' Tiranga Yatra at the adopted village on 09.08.2022