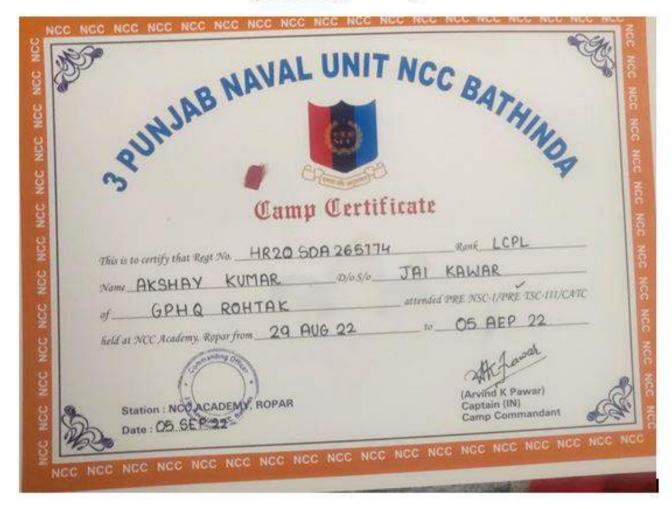

|
|     | Good / Exemplars                                                                                                              |
|     | Place - RoPAR                                                                                                                 |
| 100 | tertine<br>Dated - /Ay/2=22- Cump Commandant                                                                                  |
|     | mana 12 Je                                                                                                                    |
|     |                                                                                                                               |

Cadet Akshay participating in National Level Pre TSC-2, Ropar(Punjab) from 19-26 Aug, 2022

Kalanaur (Rohtak)



Cadet Akshay participating in National Level Pre TSC-3, NCC Academy Ropar (Punjab) from 29 Aug to 5 Sept, 2022

Kalanaur (Rohtak)

|                           | Sec                                                                       |                    |
|---------------------------|---------------------------------------------------------------------------|--------------------|
|                           | and a                                                                     |                    |
|                           | 652 53                                                                    |                    |
|                           | ·                                                                         |                    |
| 13                        | शव