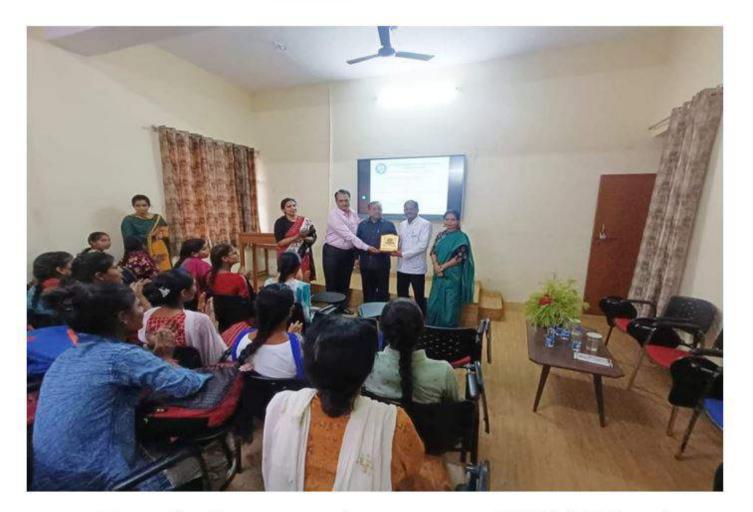

## सत जीन्दा कल्याणा कॉलिज, कलानौर (रोहतक) यूनिवर्सिटी आउटरीच टीम

रिपोर्ट

दिनांक 19.11.2022

सत जीन्दा कल्याणा महाविद्यालय, कलानौर की यूनिवर्सिटी आउटरीच टीम के द्वारा दिनांक 19.11.2022 को गोद लिए गांव आंवल में एक जागरूकता कार्यक्रम का आयोजन किया गया। इस कार्यक्रम में टाईनस इंटरनेशनल ग्लोबल ग्रुप की ओर से श्रीमती पूनम परमार ने गांव आंवल के राजकीय उच्च कन्या विद्यालय में छात्राओं को स्वास्थ्य एवं स्वच्छता के बारे में जागरूक किया। यह कार्यक्रम यूनिवर्सिटी आउटरीच टीम की संयोजिका डॉ. ऋतु लाल व डॉ. उमेश कुमार के कुशल दिशा—निर्देशन में सम्पन्न हुआ। कॉलेज प्राचार्य डॉ. नरेश कुमार दुआ ने इस कार्यक्रम के सफल आयोजन पर यूनिवर्सिटी आउटरीच टीम की सराहना की। इस अवसर पर राजकीय विद्यालय आंवल की प्रधाानाचार्य श्री सुरेश कुमार, श्रीमती सरोज रानी, श्रीमती सुमन बुरा, श्रीमती नीरू, श्रीमती गायत्री देवी, श्रीमती अजू बेनीवाल, श्रीमती परमजीत कौर, श्रीमती नीरू, श्रीमती गायत्री देवी, श्रीमती अजू स्टाफ मौजूद रहा। इस कार्यक्रम में 66 विद्यार्थियों ने भाग लिया।

# गांव आंवल में छात्राओं को स्वास्थ्य एवं स्वच्छता के प्रति किया जागरूक

रोहतक। सत जीन्दा कल्याणा महाविद्यालय कलानौर की यूनिवर्सिटी आउटरीच टीम द्वारा शनिवार को गोद लिए गांव आंवल में जागरूकता

कार्यक्रम का आयोजन किया गया। जिसमें टाईनस इंटरनेशनल ग्लोबल ग्रुप की ओर से पूनम परमार ने आंवल के राजकीय उच्च कन्या विद्यालय में छात्राओं को खास्थ्य एवं स्वच्छता के बारे में जागरूक किया। कॉलेज प्राचार्य डॉ. नरेश कुमार दुआ ने यूनिवर्सिटी आउटरीच टीम की सराहना की। इस अवसर पर यूनिवर्सिटी आउटरीच टीम की संयोजिका डॉ. ॠतु लाल, डॉ. उमेश कुमार, राजकीय विद्यालय आंवल की प्रधानाचार्य सुरेश कुमार, सरोज रानी, सुमन बुरा, नीरू, गायत्री देवी, अजू बेनीवाल, परमजीत कौर, सुनीता, मोनिका सहित अन्य मौजूद रहे।