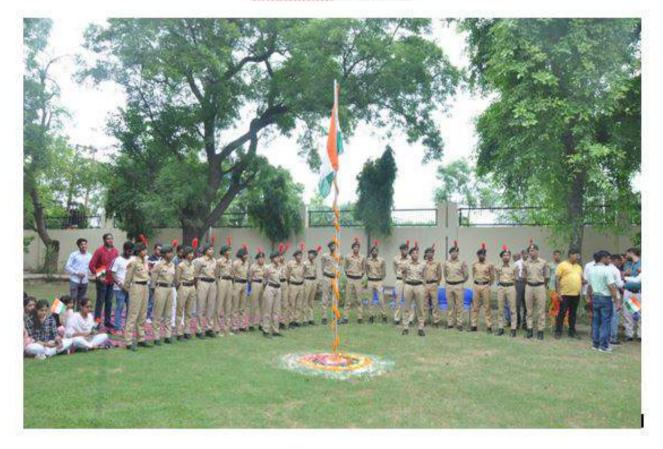

AFFILIATED TO MAHARSHI DAYANAND UNIVERSITY ROHTAK (HARYANA)

12022/2657 24 Ref. No

Dated 12/8/22

То

The Programme Coordinator (NSS) Maharshi Dayanand University Rohtak.

Subject: Authority Letter.

Dear Sir

This has reference to your invitation regarding the organization of "Har Ghar Tiranga" Campaign at Tagore Auditorium, M.D.University, Rohtak from 9.00 a.m. onwards on 13.08.2022. In this connection, the following bonafide students of this college are authorized to participate in the above campaign as per the details given below:

### SAT JINDA KALYANA PG COLLEGE, KALANAUR (ROHTAK)

HAR GHAR TIRANGA YATRA CAMPAIGN ORGANISED BY NSS UNITS ON 13/08/2022