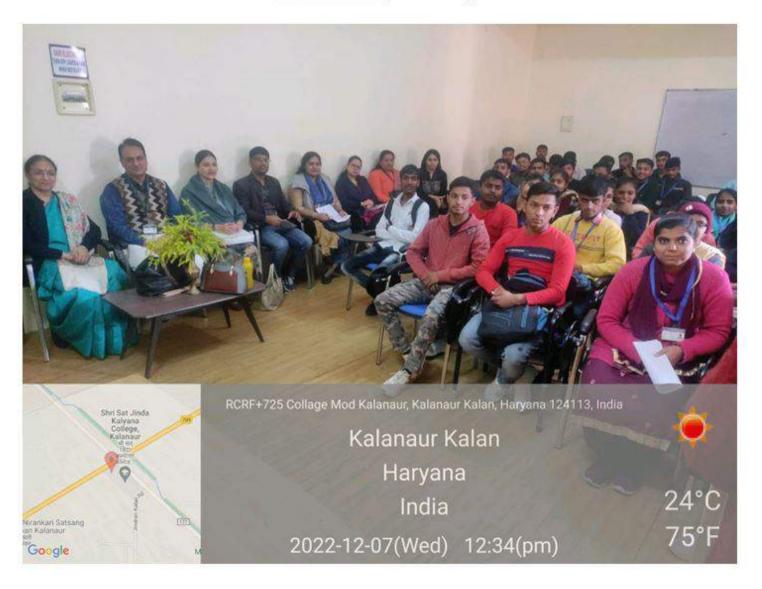

## सत जीन्दा कल्याणा कॉलिज, कलानौर (रोहतक) यूनिवर्सिटी आउटरीच टीम

रिपोर्ट

दिनांक 19.11.2022

सत जीन्दा कल्याणा महाविद्यालय, कलानौर की यूनिवर्सिटी आउटरीच टीम के द्वारा दिनांक 19.11.2022 को गोद लिए गांव आंवल में एक जागरूकता कार्यक्रम का आयोजन किया गया। इस कार्यक्रम में टाईनस इंटरनेशनल ग्लोबल ग्रुप की ओर से श्रीमती पूनम परमार ने गांव आंवल के राजकीय उच्च कन्या विद्यालय में छात्राओं को स्वास्थ्य एवं स्वच्छता के बारे में जागरूक किया। यह कार्यक्रम यूनिवर्सिटी आउटरीच टीम की संयोजिका डॉ. ऋतु लाल व डॉ. उमेश कुमार के कुशल दिशा—निर्देशन में सम्पन्न हुआ। कॉलेज प्राचार्य डॉ. नरेश कुमार दुआ ने इस कार्यक्रम के सफल आयोजन पर यूनिवर्सिटी आउटरीच टीम की सराहना की। इस अवसर पर राजकीय विद्यालय आंवल की प्रधाानाचार्य श्री सुरेश कुमार, श्रीमती सरोज रानी, श्रीमती सुमन बुरा, श्रीमती नीरू, श्रीमती गायत्री देवी, श्रीमती अजू बेनीवाल, श्रीमती परमजीत कौर, श्रीमती नीरू, श्रीमती गायत्री देवी, श्रीमती अजू स्टाफ मौजूद रहा। इस कार्यक्रम में 66 विद्यार्थियों ने भाग लिया।

# गांव आंवल में छात्राओं को स्वास्थ्य एवं स्वच्छता के प्रति किया जागरूक

रोहतक। सत जीन्दा कल्याणा महाविद्यालय कलानौर की यूनिवर्सिटी आउटरीच टीम द्वारा शनिवार को गोद लिए गांव आंवल में जागरूकता

कार्यक्रम का आयोजन किया गया। जिसमें टाईनस इंटरनेशनल ग्लोबल ग्रुप की ओर से पूनम परमार ने आंवल के राजकीय उच्च कन्या विद्यालय में छात्राओं को खास्थ्य एवं स्वच्छता के बारे में जागरूक किया। कॉलेज प्राचार्य डॉ. नरेश कुमार दुआ ने यूनिवर्सिटी आउटरीच टीम की सराहना की। इस अवसर पर यूनिवर्सिटी आउटरीच टीम की संयोजिका डॉ. ॠतु लाल, डॉ. उमेश कुमार, राजकीय विद्यालय आंवल की प्रधानाचार्य सुरेश कुमार, सरोज रानी, सुमन बुरा, नीरू, गायत्री देवी, अजू बेनीवाल, परमजीत कौर, सुनीता, मोनिका सहित अन्य मौजूद रहे।