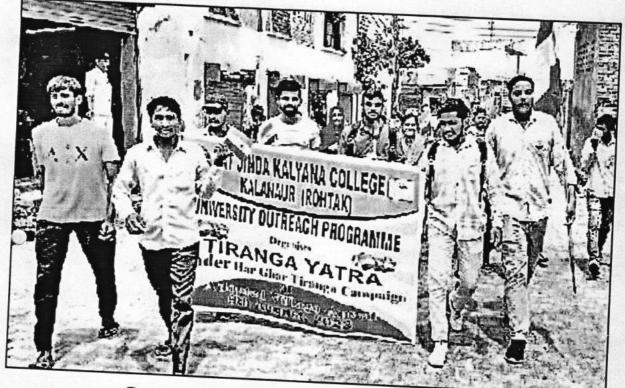

# सत जीन्दा कल्याणा कॉलिज कलानौर (रोहतक) <u>रिपोर्ट</u>

तिरंगा यात्रा

दिनांक: 09.08.2022

सत जीन्दा कल्याणा महाविद्यालय कलानौर के यूनिवर्सिटी आउटरीच प्रोग्राम व यूथ रैड क्रास सैल के संयुक्त तत्वाधान में तिरंगा यात्रा निकाल कर गोद लिए गाँव आंवल के नागरिकों को जागरूक किया गया । तिरंगा पद यात्रा को हरी झन्डी दिखाते हुए प्राचार्य डॉ0 नरेश कुमार दुआ ने बताया कि तिरंगा हमारे देश की शान है । हर घर तिरंगा अभियान के द्वारा देश के नागरिकों मे राष्ट्रीयता की भावना का विकास होगा । इस अवसर पर महाविद्यालय के सभी प्राध्यापकों ने भी तिरंगे के बैज लगाए तथा स्वतन्त्रता दिवस तक तिरंगे के प्रति जागरूकता फैलाने का संकल्प लिया । यह कार्यक्रम डॉ. ऋतुलाल, डॉ. शालिनी शर्मा व डॉ. उमेश कुमार के दिशा–निर्देशन में सम्पन्न हुआ । इस अवसर पर डॉ. गुरविन्द्र सिंह, डॉ. सतीश नरवाल, डॉ. कृष्ण कुमार सहित समस्त स्टाफ सदस्य उपस्थित रहें। इस कार्यक्रम में 38 विद्यार्थियों ने हिस्सा लिया।

# सत जींदा कल्याणा कॉलेज के छात्रों ने निकाली तिरंगा यात्रा

रोहतक। सत जींदा कल्याणा महाविद्यालय कलानौर के यूनिवर्सिटी आउटरीच प्रोग्राम व यूथ रैड क्रास सैल द्वारा तिरंगा यात्रा निकालकर आंवल के नागरिकों को जागरूक किया गया। तिरंगा पद यात्रा को हरी झंडी दिखाते हुए प्राचार्य डॉ. नरेश कुमार दुआ ने बताया कि तिरंगा हमारे देश की शान है। हर घर तिरंगा अभियान के द्वारा देश के नागरिकों मे राष्ट्रीयता की भावना का विकास होगा। इस मौके पर कार्यक्रम डॉ. रितुलाल, डॉ. शालिनी शर्मा, डॉ. उमेश कुमार, डॉ. गुरविन्द्र सिंह, डॉ. सतीश नरवाल, डॉ. कृष्ण कुमार मौजूद रहे।