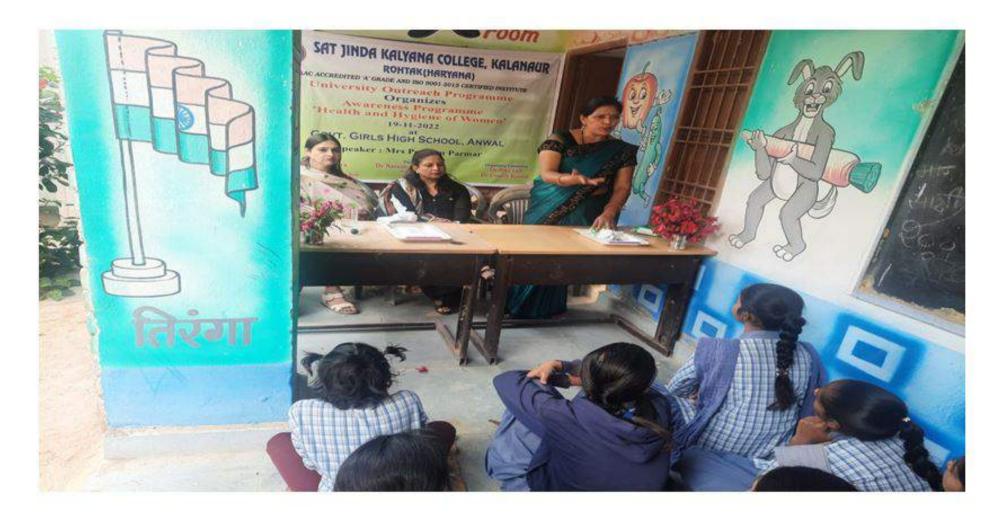

## सत जीन्दा कल्याणा कॉलिज, कलानौर (रोहतक) यूनिवर्सिटी आउटरीच टीम

रिपोर्ट

दिनांक 19.11.2022

सत जीन्दा कल्याणा महाविद्यालय, कलानौर की यूनिवर्सिटी आउटरीच टीम के द्वारा दिनांक 19.11.2022 को गोद लिए गांव आंवल में एक जागरूकता कार्यक्रम का आयोजन किया गया। इस कार्यक्रम में टाईनस इंटरनेशनल ग्लोबल ग्रुप की ओर से श्रीमती पूनम परमार ने गांव आंवल के राजकीय उच्च कन्या विद्यालय में छात्राओं को स्वास्थ्य एवं स्वच्छता के बारे में जागरूक किया। यह कार्यक्रम यूनिवर्सिटी आउटरीच टीम की संयोजिका डॉ. ऋतु लाल व डॉ. उमेश कुमार के कुशल दिशा—निर्देशन में सम्पन्न हुआ। कॉलेज प्राचार्य डॉ. नरेश कुमार दुआ ने इस कार्यक्रम के सफल आयोजन पर यूनिवर्सिटी आउटरीच टीम की सराहना की। इस अवसर पर राजकीय विद्यालय आंवल की प्रधाानाचार्य श्री सुरेश कुमार, श्रीमती सरोज रानी, श्रीमती सुमन बुरा, श्रीमती नीरू, श्रीमती गायत्री देवी, श्रीमती अजू बेनीवाल, श्रीमती परमजीत कौर, श्रीमती नीरू, श्रीमती गायत्री देवी, श्रीमती अजू स्टाफ मौजूद रहा। इस कार्यक्रम में 66 विद्यार्थियों ने भाग लिया।

## SAT JINDA KALYANA (PG) COLLEGE, KALANAUR (ROHTAK) UNIVERSITY OUTREACH PROGRAMME 2022-2023

Awareness Programme on 'Health and Hygiene' was organised in adopted village Anwal on 19.11.2022

HARI BHOOMI 20 th Nov., 2022

# गांव आंवल में छात्राओं को स्वास्थ्य एवं स्वच्छता के प्रति किया जागरूक

रोहतक। सत जीन्दा कल्याणा महाविद्यालय कलानौर की यूनिवर्सिटी आउटरीच टीम द्वारा शनिवार को गोद लिए गांव आंवल में जागरूकता

कार्यक्रम का आयोजन किया गया। जिसमें टाईनस इंटरनेशनल ग्लोबल ग्रुप की ओर से पूनम परमार ने आंवल के राजकीय उच्च कन्या विद्यालय में छात्राओं को खास्थ्य एवं स्वच्छता के बारे में जागरूक किया। कॉलेज प्राचार्य डॉ. नरेश कुमार दुआ ने यूनिवर्सिटी आउटरीच टीम की सराहना की। इस अवसर पर यूनिवर्सिटी आउटरीच टीम की संयोजिका डॉ. ॠतु लाल, डॉ. उमेश कुमार, राजकीय विद्यालय आंवल की प्रधानाचार्य सुरेश कुमार, सरोज रानी, सुमन बुरा, नीरू, गायत्री देवी, अजू बेनीवाल, परमजीत कौर, सुनीता, मोनिका सहित अन्य मौजूद रहे।