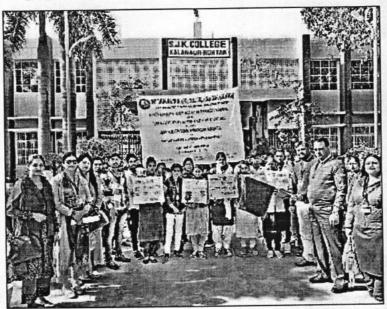

### Hari Bhoomi 10-08-2022

# सत जींदा कल्याणा कॉलेज के छात्रों ने निकाली तिरंगा यात्रा

रोहतक। सत जींदा कल्याणा महाविद्यालय कलानौर के यूनिवर्सिटी आउटरीच प्रोग्राम व यूथ रैड क्रास सैल द्वारा तिरंगा यात्रा निकालकर आंवल के नागरिकों को जागरूक किया गया। तिरंगा पद यात्रा को हरी झंडी दिखाते हुए प्राचार्य डॉ. नरेश कुमार दुआ ने बताया कि तिरंगा हमारे देश की शान है। हर घर तिरंगा अभियान के द्वारा देश के नागरिकों मे राष्ट्रीयता की भावना का विकास होगा। इस मौके पर कार्यक्रम डॉ. रितुलाल, डॉ. शालिनी शर्मा, डॉ. उमेश कुमार, डॉ. गुरविन्द्र सिंह, डॉ. सतीश नरवाल, डॉ. कृष्ण कुमार मौजूद रहे।