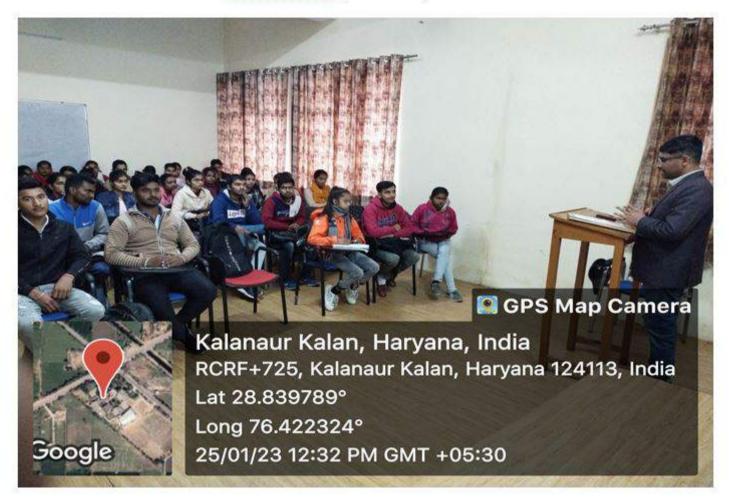

## University Outreach Programme

Report

सत जीन्दा कल्याणा महाविद्यालय, कलानौर में दिनांक 29.11.2022 को University Outreach Programme के तहत Water Conservation विषय पर Slogan Writing प्रतियोगिता का आयोजन किया गया। इस प्रतियोगिता में कुल 13 विद्यार्थियों ने भाग लिया। जिसमें प्रथम स्थान बी.ए. प्रथम वर्ष की छात्रा संजना, द्वितीय स्थान बी.ए.तृतीय वर्ष के छात्र जोगिन्द्र व तृतीय स्थान बी.ए.तृतीय वर्ष की छात्रा गीतू ने प्राप्त किया। कॉलिज प्राचार्य डॉ. नरेश कुमार दुआ ने विजेता विद्यार्थियों को पुरस्कार देकर सम्मानित किया। इस प्रतियोगिता का संचालन डॉ. रीतूलाल व डॉ. उमेश कुमार के दिशा–निर्देशन में सम्म्पन हुआ। निर्णायक की भूमिका डॉ. सुषमा शर्मा व डॉ. उमेश कुमार ने निमाई।