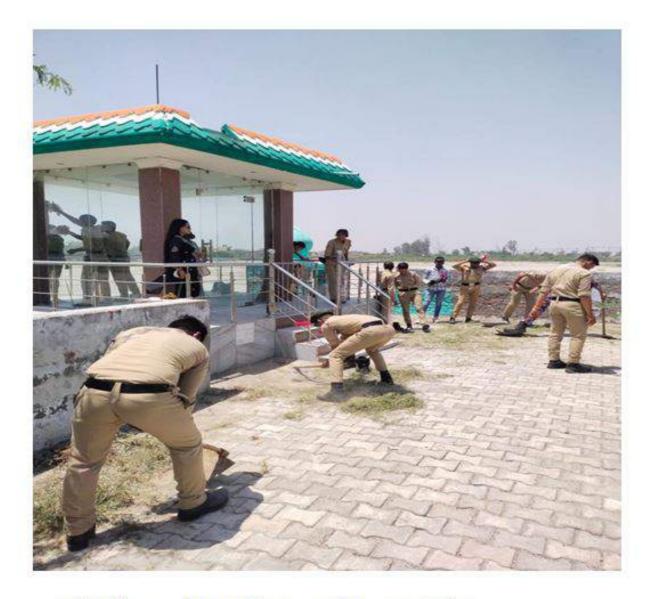

#### Report

सत जीन्दा कल्याणा कॉलिज, कलानौर द्वारा दिनांक 14.03.2023 को यूनिवर्सिटी आउटरीच प्रोग्राम व एन.एस.एस. यूनिट–1 के संयुक्त तत्वावधान में गोद लिए गांव आंवल में स्वच्छता अभियान चलाया गया। इस अभियान के तहत कॉलेज के विद्यार्थियों ने आंवल गांव के अड्डे पर स्थित बाबा भैरूनाथ की कुटिया व बर्फानी मन्दिर में साफ–सफाई की तथा रैली निकाल कर गांव के निवासियों को बुराइयों के प्रति जागरूक किया। विद्यार्थियों ने बेटी–बचाओं बेटी पढ़ाओं, बेटा बेटी एक समान, जल है तो कल है, लोटा बोतल बन्द करो शौचालय का प्रबन्ध करो जैसे नारे लगाकर ग्रामीणों में जागृति फैलाई। इस अवसर पर यूनिवर्सिटी आउटरीच प्रोग्राम की संयोजिका डॉ. रितूलाल, डॉ. उमेश कुमार, कार्यक्रम अधिकारी हरीश चन्द्र, गौतम व 49 विद्यार्थी मौजूद रहे। प्राचार्य डॉ. नरेश कुमार दुआ ने यूनिवर्सिटी आउटरीच टीम व एन.एस. एस. कार्यक्रम अधिकारियों द्वारा आवंल गांव व कलानौर में किए गए कार्यो की भरपूर सराहना की।

Umest (Dr. Umesk Kumar)

2

!

Hari Bhoomi 15th March,2

हरिभूमि न्यूज 🕨 रोहतक

सत जीन्द्र कल्याणा कॉलेज, कलानौर में मंगलवार को यूनिवर्सिटी आउटरीच प्रोग्राम व एन. एस.एस. यूनिट–1 के संयुक्त तत्वावधान में गोद लिए गांव आंवल में स्वच्छता अभियान चलाया गया। इस अभियान के तहत कॉलेज के विद्यार्थियों ने आंवल गांव के अड्डे पर स्थित बाबा भैरूनाथ की कुटिया व बर्फानी मन्दिर में साफ–सफाई की तथा रैली निकाल कर गांव के निवासियों को बुराइयों के प्रति जागरूक किया।

इस अवसर पर यूनिवर्सिटी आउटरीच प्रोग्राम की संयोजिका डॉ. रितूलाल, डॉ. उमेश कुमार, कार्यक्रम अधिकारी हरीश चन्द्र व गौतम मौजूद रहे।

एनएसएस यूनिट-1 के सांयकालीन सत्र में एचआईवी एड्स विषय पर एक पोस्टर मेंकिंग प्रतियोगिता का आयोजन किया गया। कार्यक्रम अधिकारी डॉ. सुमन के निर्देशन में स्वंयसेविकाओं ने रविदास मोहल्ला, कलानौर में स्वास्थ्य के विषय में डोर डू डोर फील्ड सर्वे किया तथा संवयसेविकाओं ने रविदास मन्दिर में सफाई अभियान भी चलाया। प्राचार्य डॉ. नरेश कुमार दुआ ने यूनिवर्सिटी आउटरीच टीम व एनएसएस कार्यक्रम अधिकारियों द्वारा आवंल गांव व कलानौर में किए गए कार्यो की भरपूर सराहना की।