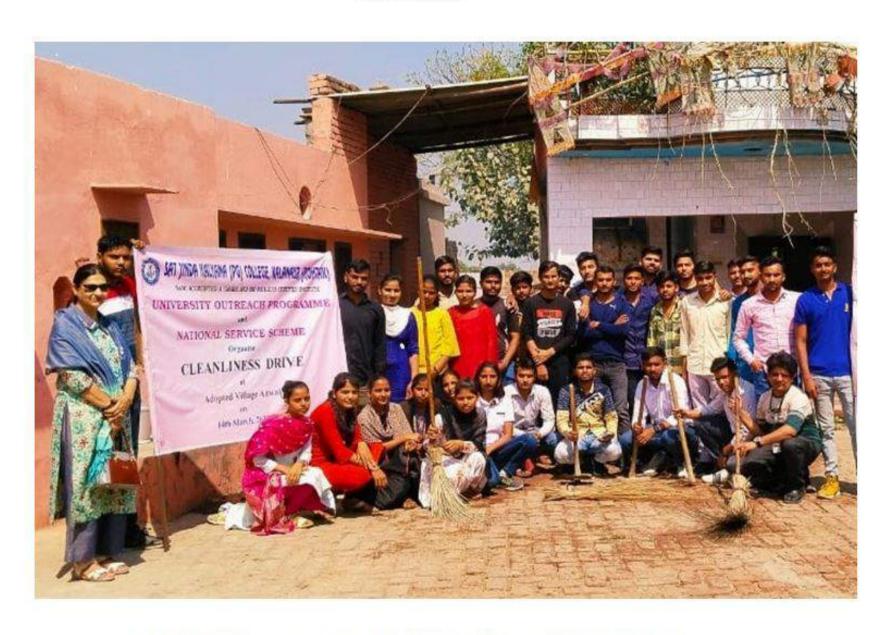

#### Report

सत जीन्दा कल्याणा कॉलिज, कलानौर द्वारा दिनांक 14.03.2023 को यूनिवर्सिटी आउटरीच प्रोग्राम व एन.एस.एस. यूनिट—1 के संयुक्त तत्वावधान में गोद लिए गांव आंवल में स्वच्छता अभियान चलाया गया। इस अभियान के तहत कॉलेज के विद्यार्थियों ने आंवल गांव के अड्डे पर स्थित बाबा भैरूनाथ की कुटिया व बर्फानी मन्दिर में साफ—सफाई की तथा रैली निकाल कर गांव के निवासियों को बुराइयों के प्रति जागरूक किया। विद्यार्थियों ने बेटी—बचाओं बेटी पढ़ाओं, बेटा बेटी एक समान, जल है तो कल है, लोटा बोतल बन्द करो शौचालय का प्रबन्ध करो जैसे नारे लगाकर ग्रामीणों में जागृति फैलाई। इस अवसर पर यूनिवर्सिटी आउटरीच प्रोग्राम की संयोजिका डॉ. रितूलाल, डॉ. उमेश कुमार, कार्यक्रम अधिकारी हरीश चन्द्र, गौतम व 49 विद्यार्थी मौजूद रहे। प्राचार्य डॉ. नरेश कुमार दुआ ने यूनिवर्सिटी आउटरीच टीम व एन.एस. एस. कार्यक्रम अधिकारियों द्वारा आवंल गांव व कलानौर में किए गए कार्यों की भरपूर सराहना की।

Neon

(Dr. N.K.Dua) Principal platti

(Dr. Ritu Lall) Convener, UOP

#### SAT JINDA KALYANA COLLEGE, KALANAUR (ROHTAK) UNIVERSITY OUT-REACH PROGRAMME CLEANLINESS DRIVE