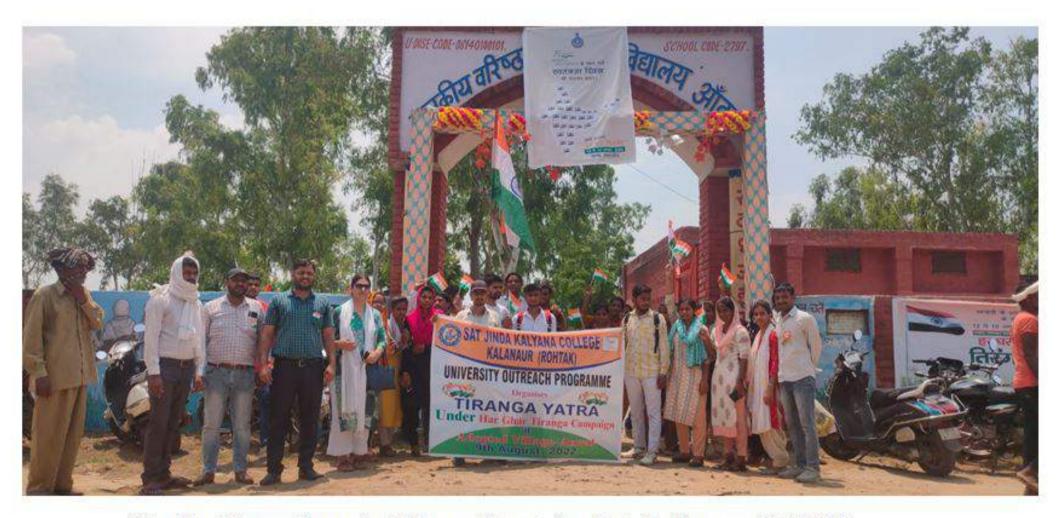

#### तिरंगा यात्रा

दिनांक: 09.08.2022

सत जीन्दा कल्याणा महाविद्यालय कलानौर के यूनिवर्सिटी आउटरीच प्रोग्राम व यूथ रैड क्रास सैल के संयुक्त तत्वाधान में तिरंगा यात्रा निकाल कर गोद लिए गाँव आंवल के नागरिकों को जागरूक किया गया । तिरंगा पद यात्रा को हरी झन्डी दिखाते हुए प्राचार्य डाँ० नरेश कुमार दुआ ने बताया कि तिरंगा हमारे देश की शान है । हर घर तिरंगा अभियान के द्वारा देश के नागरिकों में राष्ट्रीयता की भावना का विकास होगा । इस अवसर पर महाविद्यालय के सभी प्राध्यापकों ने भी तिरंगे के बैज लगाए तथा स्वतन्त्रता दिवस तक तिरंगे के प्रति जागरूकता फैलाने का संकल्प लिया । यह कार्यक्रम डाँ. ऋतुलाल, डाँ. शालिनी शर्मा व डाँ. उमेश कुमार के दिशा—निर्देशन में सम्पन्न हुआ । इस अवसर पर डाँ. गुरविन्द्र सिंह, डाँ. सतीश नरवाल, डाँ. कृष्ण कुमार सिंहत समस्त स्टाफ सदस्य उपस्थित रहें। इस कार्यक्रम में 38 विद्यार्थियों ने हिस्सा लिया।

# SAT JINDA KALYANA (PG) COLLEGE, KALANAUR (ROHTAK) UNIVERSITY OUTREACH PROGRAMME 2022-2023

'Har Ghar Tiranga Campaign' Tiranga Yatra at the adopted village on 09.08.2022