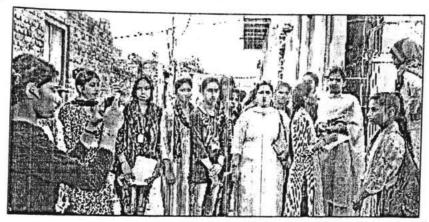

#### यूनिवर्सिटी आउटरीच टीम रिपोर्ट

दिनांक 19.11.2022

सत जीन्दा कल्याणा महाविद्यालय, कलानौर की यूनिवर्सिटी आउटरीच टीम के द्वारा दिनांक 19.11.2022 को गोद लिए गांव आंवल में एक जागरूकता कार्यक्रम का आयोजन किया गया। इस कार्यक्रम में टाईनस इंटरनेशनल ग्लोबल ग्रुप की ओर से श्रीमती पूनम परमार ने गांव आंवल के राजकीय उच्च कन्या विद्यालय में छात्राओं को स्वास्थ्य एवं स्वच्छता के बारे में जागरूक किया। यह कार्यक्रम यूनिवर्सिटी आउटरीच टीम की संयोजिका डॉ. ऋतु लाल व डॉ. उमेश कुमार के कुशल दिशा—निर्देशन में सम्पन्न हुआ। कॉलेज प्राचार्य डॉ. नरेश कुमार दुआ ने इस कार्यक्रम के सफल आयोजन पर यूनिवर्सिटी आउटरीच टीम की सराहना की। इस अवसर पर राजकीय विद्यालय आंवल की प्रधाानाचार्य श्री सुरेश कुमार, श्रीमती सरोज रानी, श्रीमती सुमन बुरा, श्रीमती नीरू, श्रीमती गायत्री देवी, श्रीमती अजू बेनीवाल, श्रीमती परमजीत कौर, श्रीमती सुनीता व मोनिका सहित समस्त विद्यालय स्टाफ मौजूद रहा। इस कार्यक्रम में 66 विद्यार्थियों ने भाग लिया।

## गांव आंवल में छात्राओं को स्वास्थ्य एवं स्वच्छता के प्रति किया जागरूक

रोहतक। सत जीन्दा कल्याणा महाविद्यालय कलानौर की यूनिवर्सिटी आउटरीच टीम द्वारा शनिवार को गोंद लिए गांव आंवल में जागरूकता

कार्यक्रम का आयोजन किया गया। जिसमें टाईनस इंटरनेशनल ग्लोबल ग्रुप की ओर से पूनम परमार ने आंवल के राजकीय उच्च कन्या विद्यालय में छात्राओं को खास्थ्य एवं स्वच्छता के बारे में जागरूक किया। कॉलेज प्राचार्य डॉ. नरेश कुमार दुआ ने यूनिवर्सिटी आउटरीच टीम की सराहना की। इस अवसर पर यूनिवर्सिटी आउटरीच टीम की संयोजिका डॉ. ऋतु लाल, डॉ. उमेश कुमार, राजकीय विद्यालय आंवल की प्रधानाचार्य सुरेश कुमार, सरोज रानी, सुमन बुरा, नीरू, गायत्री देवी, अजू बेनीवाल, परमजीत कौर, सुनीता, मोनिका सहित अन्य मौजूद रहे।