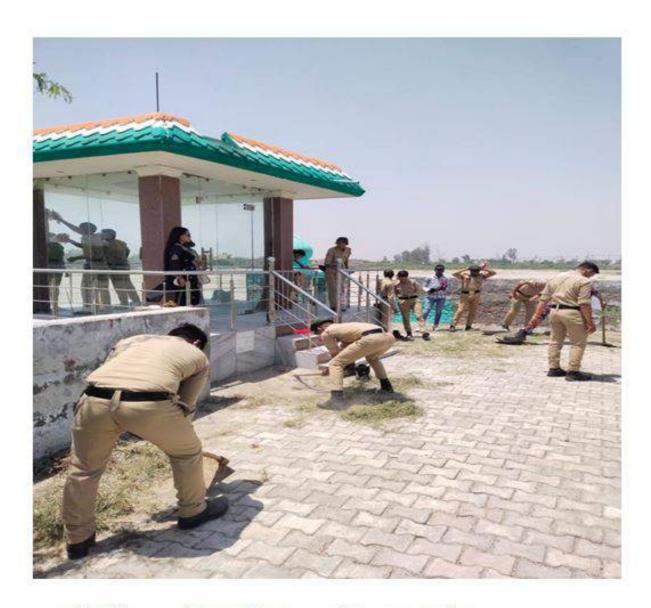

#### Report

सत जीन्दा कल्याणा कॉलिज, कलानौर द्वारा दिनांक 14.03.2023 को यूनिवर्सिटी आउटरीच प्रोग्राम व एन.एस.एस. यूनिट—1 के संयुक्त तत्वावधान में गोद लिए गांव आंवल में स्वच्छता अभियान चलाया गया। इस अभियान के तहत कॉलेज के विद्यार्थियों ने आंवल गांव के अड्डे पर स्थित बाबा भैरूनाथ की कुटिया व बर्फानी मन्दिर में साफ—सफाई की तथा रैली निकाल कर गांव के निवासियों को बुराइयों के प्रति जागरूक किया। विद्यार्थियों ने बेटी—बचाओं बेटी पढ़ाओं, बेटा बेटी एक समान, जल है तो कल है, लोटा बोतल बन्द करो शौचालय का प्रबन्ध करो जैसे नारे लगाकर ग्रामीणों में जागृति फैलाई। इस अवसर पर यूनिवर्सिटी आउटरीच प्रोग्राम की संयोजिका डॉ. रितूलाल, डॉ. उमेश कुमार, कार्यक्रम अधिकारी हरीश चन्द्र, गौतम व 49 विद्यार्थी मौजूद रहे। प्राचार्य डॉ. नरेश कुमार दुआ ने यूनिवर्सिटी आउटरीच टीम व एन.एस. एस. कार्यक्रम अधिकारियों द्वारा आवंल गांव व कलानौर में किए गए कार्यों की भरपूर सराहना की।

Neon

(Dr. N.K.Dua) Principal platti

(Dr. Ritu Lall) Convener, UOP