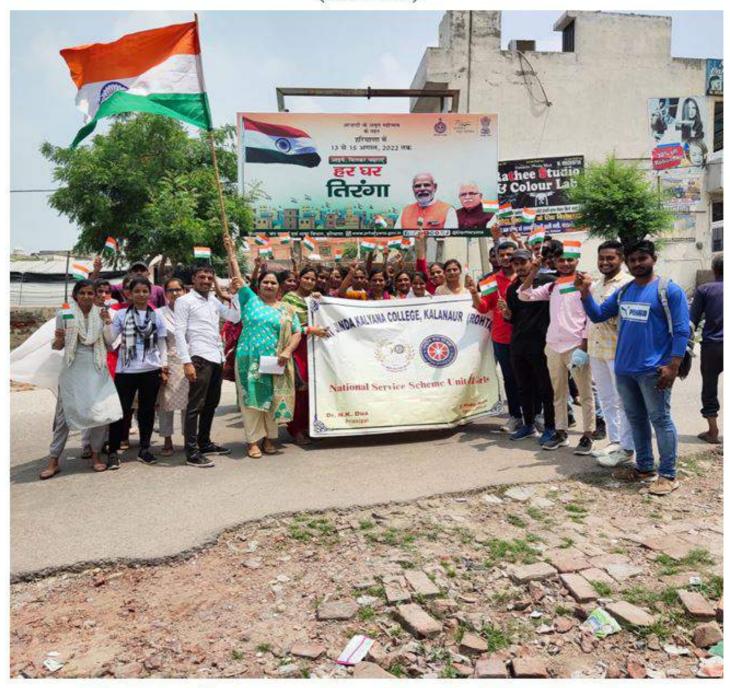

#### तिरंगा यात्रा

दिनांक: 09.08.2022

सत जीन्दा कल्याणा महाविद्यालय कलानौर के यूनिवर्सिटी आउटरीच प्रोग्राम व यूथ रैड क्रास सैल के संयुक्त तत्वाधान में तिरंगा यात्रा निकाल कर गोद लिए गाँव आंवल के नागरिकों को जागरूक किया गया । तिरंगा पद यात्रा को हरी झन्डी दिखाते हुए प्राचार्य डाँ० नरेश कुमार दुआ ने बताया कि तिरंगा हमारे देश की शान है । हर घर तिरंगा अभियान के द्वारा देश के नागरिकों में राष्ट्रीयता की भावना का विकास होगा । इस अवसर पर महाविद्यालय के सभी प्राध्यापकों ने भी तिरंगे के बैज लगाए तथा स्वतन्त्रता दिवस तक तिरंगे के प्रति जागरूकता फैलाने का संकल्प लिया । यह कार्यक्रम डाँ. ऋतुलाल, डाँ. शालिनी शर्मा व डाँ. उमेश कुमार के दिशा—निर्देशन में सम्पन्न हुआ । इस अवसर पर डाँ. गुरविन्द्र सिंह, डाँ. सतीश नरवाल, डाँ. कृष्ण कुमार सिंहत समस्त स्टाफ सदस्य उपस्थित रहें। इस कार्यक्रम में 38 विद्यार्थियों ने हिस्सा लिया।

# SAT JINDA KALYANA (PG) COLLEGE, KALANAUR (ROHTAK) UNIVERSITY OUTREACH PROGRAMME 2022-2023

'Har Ghar Tiranga Campaign' Tiranga Yatra at the adopted village on 09.08.2022