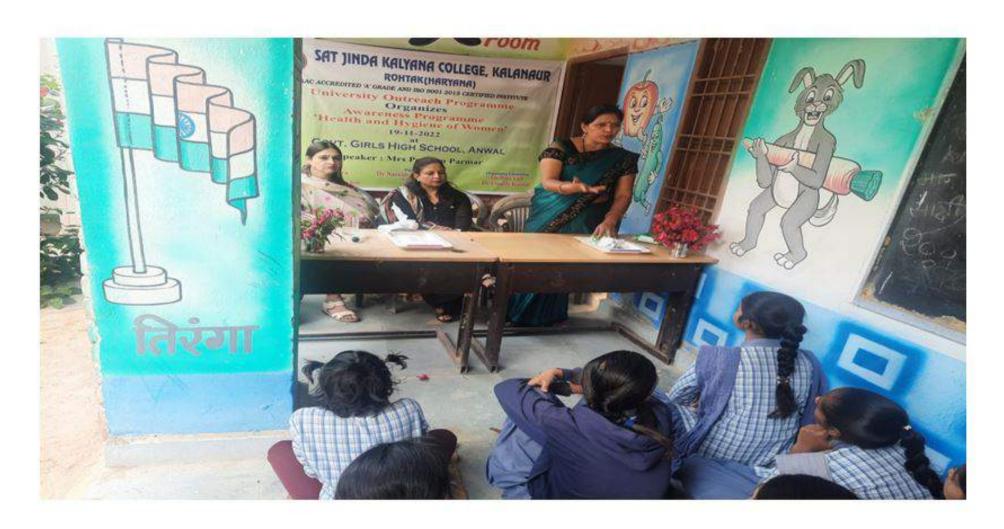

#### यूनिवर्सिटी आउटरीच टीम रिपोर्ट

दिनांक 19.11.2022

सत जीन्दा कल्याणा महाविद्यालय, कलानौर की यूनिवर्सिटी आउटरीच टीम के द्वारा दिनांक 19.11.2022 को गोद लिए गांव आंवल में एक जागरूकता कार्यक्रम का आयोजन किया गया। इस कार्यक्रम में टाईनस इंटरनेशनल ग्लोबल ग्रुप की ओर से श्रीमती पूनम परमार ने गांव आंवल के राजकीय उच्च कन्या विद्यालय में छात्राओं को स्वास्थ्य एवं स्वच्छता के बारे में जागरूक किया। यह कार्यक्रम यूनिवर्सिटी आउटरीच टीम की संयोजिका डॉ. ऋतु लाल व डॉ. उमेश कुमार के कुशल दिशा—निर्देशन में सम्पन्न हुआ। कॉलेज प्राचार्य डॉ. नरेश कुमार दुआ ने इस कार्यक्रम के सफल आयोजन पर यूनिवर्सिटी आउटरीच टीम की सराहना की। इस अवसर पर राजकीय विद्यालय आंवल की प्रधाानाचार्य श्री सुरेश कुमार, श्रीमती सरोज रानी, श्रीमती सुमन बुरा, श्रीमती नीरू, श्रीमती गायत्री देवी, श्रीमती अजू बेनीवाल, श्रीमती परमजीत कौर, श्रीमती सुनीता व मोनिका सहित समस्त विद्यालय स्टाफ मौजूद रहा। इस कार्यक्रम में 66 विद्यार्थियों ने भाग लिया।

# SAT JINDA KALYANA (PG) COLLEGE, KALANAUR (ROHTAK) UNIVERSITY OUTREACH PROGRAMME 2022-2023

Awareness Programme on 'Health and Hygiene' was organised in adopted village Anwal on 19.11.2022