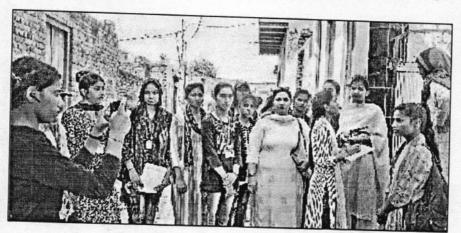

#### तिरंगा यात्रा

दिनांक: 09.08.2022

सत जीन्दा कल्याणा महाविद्यालय कलानौर के यूनिवर्सिटी आउटरीच प्रोग्राम व यूथ रैड क्रास सैल के संयुक्त तत्वाधान में तिरंगा यात्रा निकाल कर गोद लिए गाँव आंवल के नागरिकों को जागरूक किया गया । तिरंगा पद यात्रा को हरी झन्डी दिखाते हुए प्राचार्य डाँ० नरेश कुमार दुआ ने बताया कि तिरंगा हमारे देश की शान है । हर घर तिरंगा अभियान के द्वारा देश के नागरिकों में राष्ट्रीयता की भावना का विकास होगा । इस अवसर पर महाविद्यालय के सभी प्राध्यापकों ने भी तिरंगे के बैज लगाए तथा स्वतन्त्रता दिवस तक तिरंगे के प्रति जागरूकता फैलाने का संकल्प लिया । यह कार्यक्रम डाँ. ऋतुलाल, डाँ. शालिनी शर्मा व डाँ. उमेश कुमार के दिशा—निर्देशन में सम्पन्न हुआ । इस अवसर पर डाँ. गुरविन्द्र सिंह, डाँ. सतीश नरवाल, डाँ. कृष्ण कुमार सिंहत समस्त स्टाफ सदस्य उपस्थित रहें। इस कार्यक्रम में 38 विद्यार्थियों ने हिस्सा लिया।

डॉ.नरेश कुमार दुआ प्राचार्य

डॉ. शालिनी शर्मा संयोजिका (रेड क्रॉस सैल) Plall. 8.22

डॉ. ऋतुलाल संयोजिका (यूनि.आउटरीच प्रोग्राम)